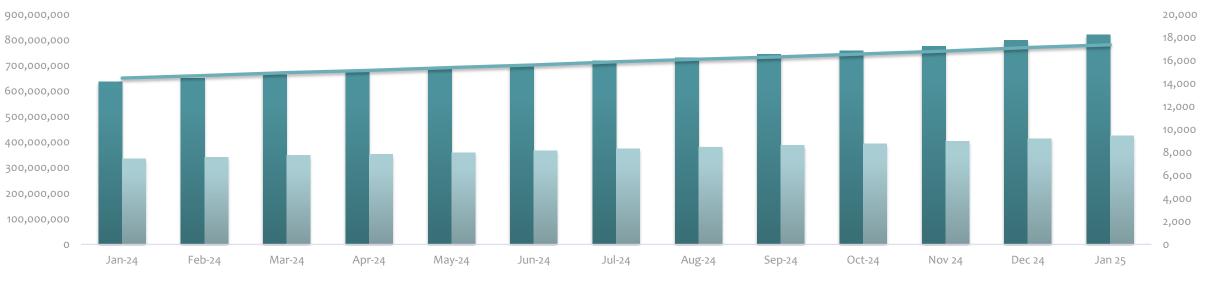

## LOAN STATISTICS

FONDI KOSOVAR PËR GARANCI KREDITORE KOSOVSKI FOND ZA KREDITNO JEMSTVO KOSOVO CREDIT GUARANTEE FUND

|                              | Sep-24      | Oct-24      | <b>Dec 24</b> | Jan 25      |
|------------------------------|-------------|-------------|---------------|-------------|
| Approved Loan Amount         | 744,428,455 | 758,516,467 | 799,139,433   | 820,609,533 |
| Total Outstanding Loans      | 249,423,830 | 252,593,738 | 268,716,559   | 276,691,925 |
| Approved Guarantee Amount    | 387,325,712 | 394,347,738 | 414,333,856   | 424,450,786 |
| Total Outstanding Guarantees | 127,031,102 | 128,376,213 | 135,710,786   | 138,747,428 |
| No of Loans                  | 16,327      | 16,578      | 17,137        | 17,375      |
| No of Active Loans           | 7,078       | 7,097       | 7,069         | 7,103       |

**APPROVED LOANS** 

Approved Loan Amount Approved Guarantee Amount — No of Loans