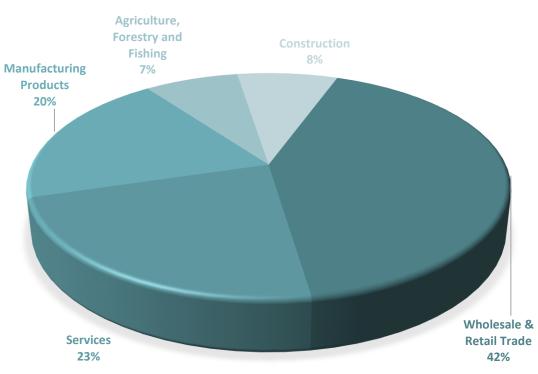

#### LOANS BY SECTOR

| Main Sectors                      | No of Loans | Approved Amount | Guarantee Amount | No Of<br>Employees | Proj. Employees* | Projected new<br>employment |
|-----------------------------------|-------------|-----------------|------------------|--------------------|------------------|-----------------------------|
| Wholesale & Retail Trade          | 6,681       | 345,092,129     | 176,712,348      | 36,256             | 46,299           | 10,043                      |
| Services                          | 4,356       | 186,696,133     | 97,215,542       | 32,661             | 40,830           | 8,169                       |
| Manufacturing Products            | 2,852       | 161,317,517     | 85,064,591       | 22,084             | 27,688           | 5,604                       |
| Construction                      | 2,060       | 61,255,707      | 31,812,853       | 4,765              | 7,159            | 2,394                       |
| Agriculture, Forestry and Fishing | 1,426       | 66,248,047      | 33,645,454       | 11,724             | 14,697           | 2,973                       |
| Total                             | 17,375      | 820,609,533     | 424,450,786      | 107,490            | 136,673          | 29,183                      |