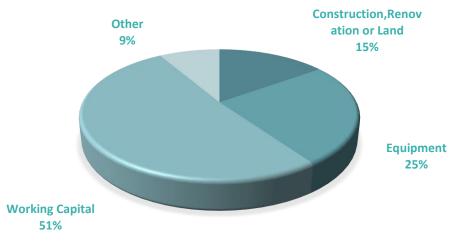

## LOAN PURPOSE

FONDI KOSOVAR PËR GARANCI KREDITORE KOSOVSKI FOND ZA KREDITNO JEMSTVO KOSOVO CREDIT GUARANTEE FUND

| Purpose of the Loans         | Number of<br>Loans | Approved Amount | Guarantee Amount |
|------------------------------|--------------------|-----------------|------------------|
| Construction/Renovation/Land | 2,541              | 123,972,306     | 63,786,244       |
| Equipment                    | 4,531              | 206,301,160     | 107,049,287      |
| Working Capital              | 8,482              | 421,111,217     | 219,718,206      |
| Other                        | 1,821              | 69,224,850      | 33,897,050       |
| Total                        | 17,375             | 820,609,533     | 424,450,786      |