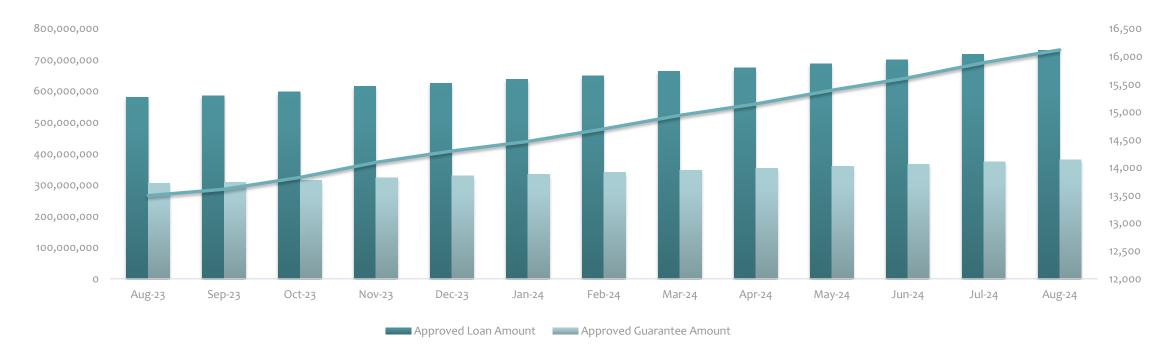

### **LOAN STATISTICS**

|                              | May-24      | Jun-24      | Jul-24      | Aug-24      |
|------------------------------|-------------|-------------|-------------|-------------|
| Approved Loan Amount         | 687,737,033 | 700,556,946 | 718,675,246 | 731,753,105 |
| Total Outstanding Loans      | 234,860,196 | 238,103,715 | 245,749,353 | 247,875,514 |
| Approved Guarantee Amount    | 359,569,219 | 365,949,313 | 374,585,363 | 381,093,542 |
| Total Outstanding Guarantees | 121,306,827 | 122,636,349 | 125,863,472 | 126,607,721 |
| No of Loans                  | 15,394      | 15,617      | 15,890      | 16,120      |
| No of Active Loans           | 6,991       | 6,971       | 7,038       | 7,101       |

#### **APPROVED LOANS**