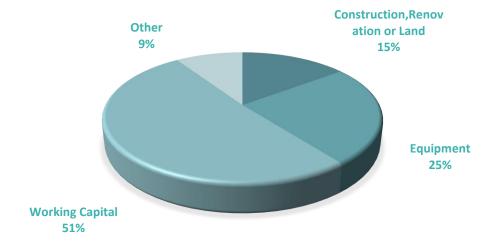

### LOAN PURPOSE

#### **Purpose of the Loans**

Number of Loans Approved Amount Guarantee Amount

Construction/Renovation/Land

Equipment

**Working Capital** 

Other

**Total** 

| 2,363  | 108,248,800 | 56,489,611  |
|--------|-------------|-------------|
| 4,139  | 180,586,730 | 94,176,277  |
| 7,804  | 374,382,725 | 196,864,605 |
| 1,814  | 68,534,850  | 33,563,050  |
| 16,120 | 731,753,105 | 381,093,542 |