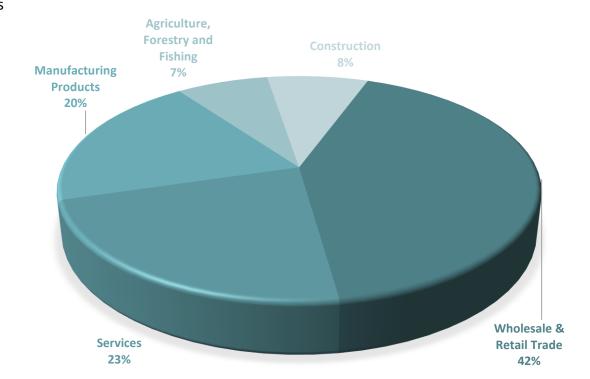

## **LOANS BY SECTOR**

| Main Sectors                      | No of Loans | Approved Amount | <b>Guarantee Amount</b> | No Of<br>Employees | Proj. Employees* | Projected new employment |
|-----------------------------------|-------------|-----------------|-------------------------|--------------------|------------------|--------------------------|
| Wholesale & Retail Trade          | 6,253       | 308,929,304     | 160,203,445             | 33,018             | 42,359           | 9,341                    |
| Services                          | 4,069       | 165,425,653     | 86,185,247              | 29,891             | 37,541           | 7,650                    |
| Manufacturing Products            | 2,660       | 143,921,317     | 76,411,691              | 20,354             | 25,566           | 5,212                    |
| Construction                      | 1,810       | 53,984,790      | 28,023,009              | 4,315              | 6,447            | 2,132                    |
| Agriculture, Forestry and Fishing | 1,328       | 59,492,041      | 30,270,151              | 11,103             | 13,942           | 2,839                    |
| Total                             | 16,120      | 731,753,105     | 381,093,542             | 98,681             | 125,855          | 27,174                   |