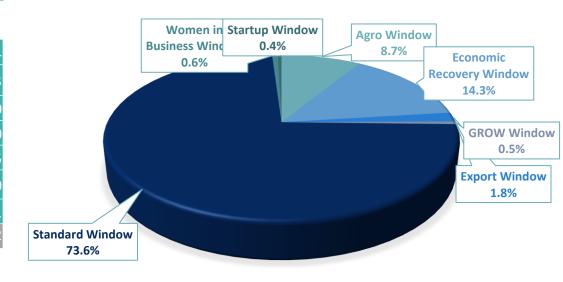

# **GUARANTEED LOAN PER WINDOW**

| Windows                  | Disbursed<br>Loans | Approved Amount | Approved Guarantee amount |
|--------------------------|--------------------|-----------------|---------------------------|
| Agro Window              | 1,819              | 63,827,990      | 31,506,554                |
| Economic Recovery Window | 1,980              | 104,721,105     | 74,291,323                |
| Export Window            | 94                 | 13,204,000      | 6,012,750                 |
| GROW Window              | 8                  | 4,018,000       | 2,009,000                 |
| Standard Window          | 11,932             | 538,449,509     | 262,649,285               |
| Women in Business Window | 180                | 4,619,800       | 2,489,120                 |
| Startup Window           | 107                | 2,912,701       | 2,135,511                 |
| Total                    | 16,120             | 731,753,105     | 381,093,542               |