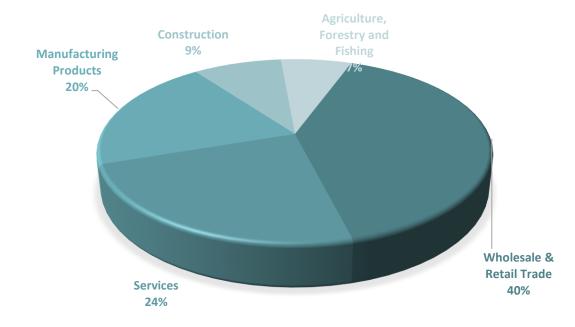

## **LOANS BY SECTOR**

| Main Sectors                      | No of Loans | <b>Approved Amount</b> | <b>Guarantee Amount</b> | No Of<br>Employees | Proj. Employees* | Projected new employment |
|-----------------------------------|-------------|------------------------|-------------------------|--------------------|------------------|--------------------------|
| Wholesale & Retail Trade          | 4,655       | 205,073,611            | 108,601,209             | 22,624             | 29,514           | 6,890                    |
| Services                          | 3,227       | 120,020,753            | 63,748,667              | 22,129             | 27,916           | 5,787                    |
| Manufacturing Products            | 2,090       | 102,036,516            | 56,314,490              | 14,627             | 18,654           | 4,027                    |
| Construction                      | 1,037       | 43,983,145             | 22,517,903              | 8,883              | 11,091           | 2,208                    |
| Agriculture, Forestry and Fishing | 1,075       | 35,174,500             | 18,398,036              | 2,621              | 3 <i>,</i> 975   | 1,354                    |
| Total                             | 12,084      | 506,288,524            | 269,580,304             | 70,884             | 91,150           | 20,266                   |

<sup>\*</sup> This is an estimation reported by the beneficiaries