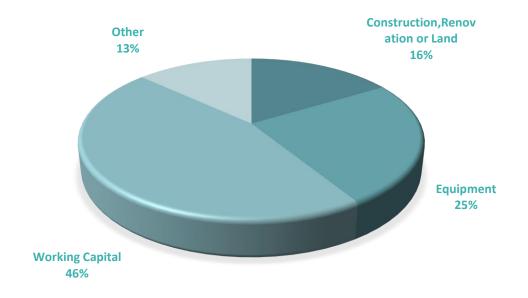

#### LOAN PURPOSE

**Purpose of the Loans** 

Number of Loans Approved Amount Guarantee Amount

Construction, Renovation or Land

Equipment

**Working Capital** 

Other

**Total** 

| 1,785  | 81,818,018  | 43,123,875  |
|--------|-------------|-------------|
| 3,033  | 127,320,774 | 67,744,558  |
| 5,492  | 232,426,083 | 126,743,521 |
| 1,774  | 64,723,650  | 31,968,350  |
| 12,084 | 506,288,524 | 269,580,304 |