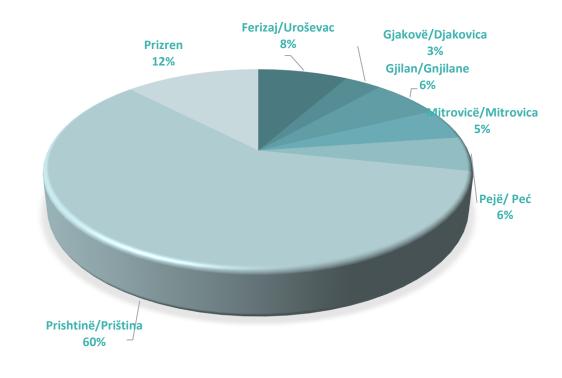

## LOAN DISTRIBUTION BY REGION

| Main Regions        | No of Loans | Approved Amount | <b>Guarantee Amount</b> |
|---------------------|-------------|-----------------|-------------------------|
| Ferizaj/Uroševac    | 1,063       | 41,324,000      | 21,545,660              |
| Gjakovë/Djakovica   | 486         | 16,971,000      | 8,925,990               |
| Gjilan/Gnjilane     | 758         | 31,476,150      | 16,775,615              |
| Mitrovicë/Mitrovica | 632         | 25,524,100      | 12,586,850              |
| Pejë/ Peć           | 704         | 27,994,400      | 14,548,435              |
| Prishtinë/Priština  | 6,989       | 301,051,383     | 162,658,942             |
| Prizren             | 1,452       | 61,947,492      | 32,538,812              |
| Total               | 12,084      | 506,288,524     | 269,580,304             |