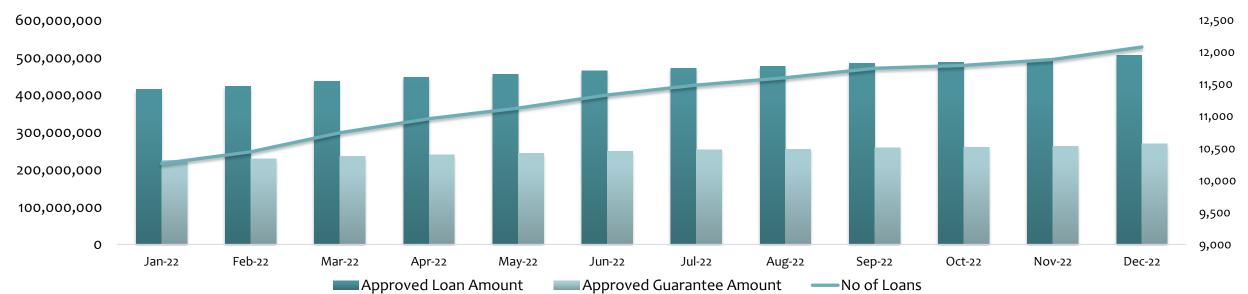

#### LOAN STATISTICS

|                              | Sep-22      | Oct-22      | Nov-22      | Dec-22      |
|------------------------------|-------------|-------------|-------------|-------------|
| Approved Loan Amount         | 484,910,492 | 487,429,424 | 493,202,524 | 506,288,524 |
| Total Outstanding Loans      | 219,311,386 | 212,948,271 | 209,279,572 | 211,461,143 |
| Approved Guarantee Amount    | 259,019,138 | 260,250,204 | 263,130,404 | 269,580,304 |
| Total Outstanding Guarantees | 122,351,848 | 118,645,173 | 116,242,607 | 116,693,160 |
| No of Loans                  | 11,751      | 11,796      | 11,888      | 12,084      |
| No of Active Loans           | 6,927       | 6,990       | 6,896       | 6,865       |

#### **APPROVED LOANS**