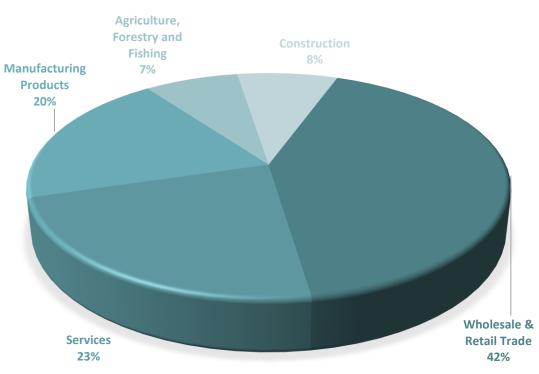

#### LOANS BY SECTOR

| Main Sectors                      | No of Loans | Approved Amount | Guarantee Amount | No Of<br>Employees | Proj. Employees* | Projected new<br>employment |
|-----------------------------------|-------------|-----------------|------------------|--------------------|------------------|-----------------------------|
| Wholesale & Retail Trade          | 6,597       | 336,699,829     | 173,545,298      | 35,673             | 45,613           | 9,940                       |
| Services                          | 4,304       | 181,335,633     | 94,134,292       | 31,963             | 40,051           | 8,088                       |
| Manufacturing Products            | 2,807       | 156,397,917     | 82,599,691       | 21,701             | . 27,243         | 5,542                       |
| Construction                      | 2,021       | 59,878,407      | 31,114,223       | 4,697              | 7,052            | 2,355                       |
| Agriculture, Forestry and Fishing | 1,408       | 64,827,647      | 32,940,354       | 11,659             | 14,614           | 2,955                       |
| Total                             | 17,137      | 799,139,433     | 414,333,856      | 105,693            | 134,573          | 28,880                      |