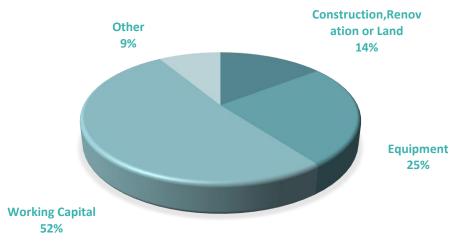

### LOAN PURPOSE

FONDI KOSOVAR PËR GARANCI KREDITORE KOSOVSKI FOND ZA KREDITNO JEMSTVO KOSOVO CREDIT GUARANTEE FUND

| Purpose of the Loans         | Number of<br>Loans | Approved Amount | Guarantee Amount |
|------------------------------|--------------------|-----------------|------------------|
| Construction/Renovation/Land | 2,507              | 116,489,806     | 60,583,094       |
| Equipment                    | 4,465              | 200,922,760     | 104,403,747      |
| Working Capital              | 8,344              | 412,502,017     | 215,449,966      |
| Other                        | 1,821              | 69,224,850      | 33,897,050       |
| Total                        | 17,137             | 799,139,433     | 414,333,856      |