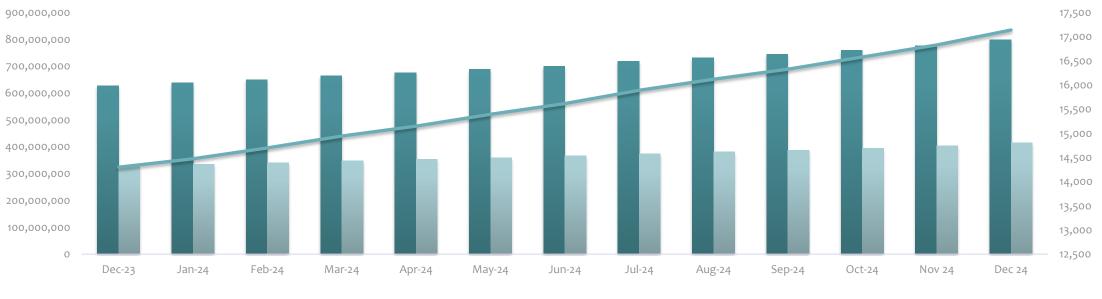

### LOAN STATISTICS

FONDI KOSOVAR PËR GARANCI KREDITORE KOSOVSKI FOND ZA KREDITNO JEMSTVO KOSOVO CREDIT GUARANTEE FUND

|                              | Sep-24      | Oct-24      | Nov 24      | <b>Dec 24</b> |
|------------------------------|-------------|-------------|-------------|---------------|
| Approved Loan Amount         | 744,428,455 | 758,516,467 | 776,895,683 | 799,139,433   |
| Total Outstanding Loans      | 249,423,830 | 252,593,738 | 260,763,925 | 268,716,559   |
| Approved Guarantee Amount    | 387,325,712 | 394,347,738 | 403,386,371 | 414,333,856   |
| Total Outstanding Guarantees | 127,031,102 | 128,376,213 | 132,087,444 | 135,710,786   |
| No of Loans                  | 16,327      | 16,578      | 16,827      | 17,137        |
| No of Active Loans           | 7,078       | 7,097       | 7,055       | 7,069         |

#### **APPROVED LOANS**

Approved Loan Amount Appr

Approved Guarantee Amount — No of Loans