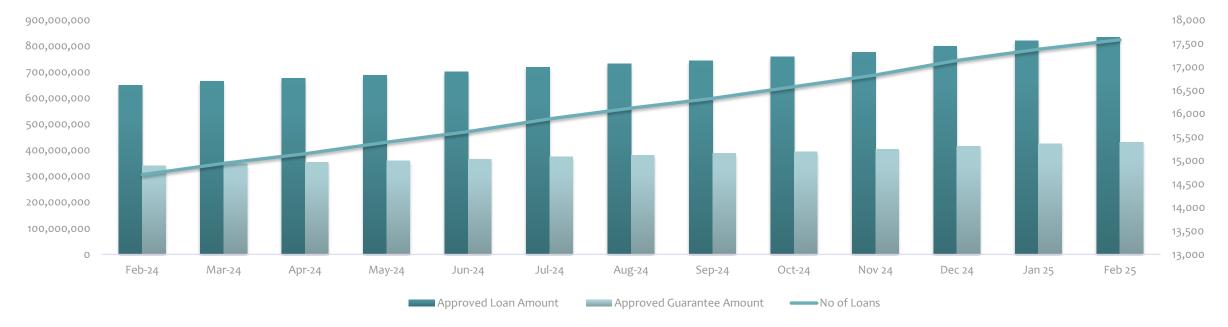

#### **LOAN STATISTICS**

|                              | Oct-24      | Dec 24      | Jan 25      | Feb 25      |
|------------------------------|-------------|-------------|-------------|-------------|
| Approved Loan Amount         | 758,516,467 | 799,139,433 | 820,609,533 | 834,566,633 |
| Total Outstanding Loans      | 252,593,738 | 268,716,559 | 276,691,925 | 279,567,822 |
| Approved Guarantee Amount    | 394,347,738 | 414,333,856 | 424,450,786 | 431,261,586 |
| Total Outstanding Guarantees | 128,376,213 | 135,710,786 | 138,747,428 | 139,929,439 |
| No of Loans                  | 16,578      | 17,137      | 17,375      | 17,579      |
| No of Active Loans           | 7,097       | 7,069       | 7,103       | 7,091       |