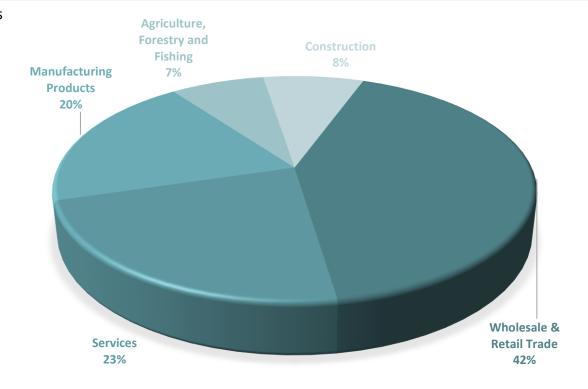

# **LOANS BY SECTOR**

| Main Sectors                      | No of Loans | Approved Amount | <b>Guarantee Amount</b> | No Of<br>Employees | Proj. Employees* | Projected new employment |
|-----------------------------------|-------------|-----------------|-------------------------|--------------------|------------------|--------------------------|
| Wholesale & Retail Trade          | 6,748       | 350,637,429     | 179,208,558             | 36,475             | 46,587           | 10,112                   |
| Services                          | 4,401       | 190,540,833     | 99,113,192              | 33,233             | 41,470           | 8,237                    |
| Manufacturing Products            | 2,879       | 163,823,017     | 86,392,341              | 22,357             | 28,013           | 5,656                    |
| Construction                      | 2,108       | 62,471,307      | 32,480,843              | 4,835              | 7,268            | 2,433                    |
| Agriculture, Forestry and Fishing | 1,443       | 67,094,047      | 34,066,654              | 11,853             | 14,852           | 2,999                    |
| Total                             | 17,579      | 834,566,633     | 431,261,586             | 108,753            | 138,190          | 29,437                   |