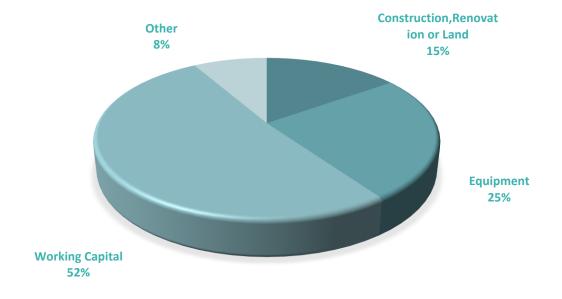

### LOAN PURPOSE

**Purpose of the Loans** 

Number of Loans Approved Amount Guarantee Amount

Construction/Renovation/Land

Equipment

**Working Capital** 

Other

**Total** 

| 2,572  | 126,425,706 | 64,808,234  |
|--------|-------------|-------------|
| 4,590  | 209,523,860 | 108,752,337 |
| 8,594  | 429,332,217 | 223,793,966 |
| 1,823  | 69,284,850  | 33,907,050  |
| 17,579 | 834,566,633 | 431,261,586 |