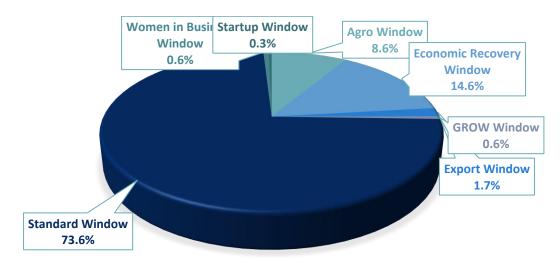

# **GUARANTEED LOAN PER WINDOW**

| Windows                  | Disbursed<br>Loans | Approved Amount | Approved Guarantee amount |
|--------------------------|--------------------|-----------------|---------------------------|
| Agro Window              | 1,759              | 61,814,913      | 30,498,266                |
| Economic Recovery Window | 1,980              | 104,721,105     | 74,291,323                |
| Export Window            | 88                 | 12,499,000      | 5,660,250                 |
| GROW Window              | 8                  | 4,018,000       | 2,009,000                 |
| Standard Window          | 11,796             | 528,877,727     | 257,982,394               |
| Women in Business Window | 170                | 4,291,800       | 2,325,120                 |
| Startup Window           | 89                 | 2,452,701       | 1,819,011                 |
| Total                    | 15,890             | 718,675,246     | 374,585,363               |