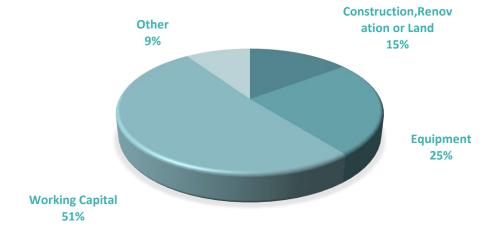

### LOAN PURPOSE

#### **Purpose of the Loans**

Number of Loans Approved Amount Guarantee Amount

Construction/Renovation/Land

Equipment

**Working Capital** 

Other

**Total** 

| 2,323  | 105,878,518 | 55,281,670  |
|--------|-------------|-------------|
| 4,061  | 176,753,030 | 92,221,477  |
| 7,696  | 367,963,848 | 193,642,666 |
| 1,810  | 68,079,850  | 33,439,550  |
| 15,890 | 718,675,246 | 374,585,363 |