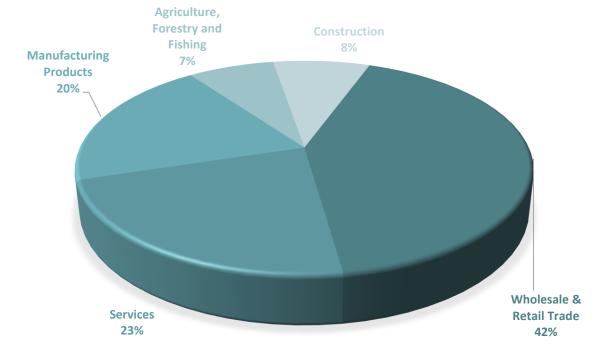

# **LOANS BY SECTOR**

| Main Sectors                      | No of Loans | Approved Amount | <b>Guarantee Amount</b> | No Of<br>Employees | Proj. Employees* | Projected new employment |
|-----------------------------------|-------------|-----------------|-------------------------|--------------------|------------------|--------------------------|
| Wholesale & Retail Trade          | 6,175       | 303,158,522     | 157,353,954             | 32,601             | 41,784           | 9,183                    |
| Services                          | 4,012       | 161,307,153     | 84,158,997              | 29,341             | 36,862           | 7,521                    |
| Manufacturing Products            | 2,632       | 142,609,817     | 75,742,441              | 20,198             | 25,361           | 5,163                    |
| Construction                      | 1,758       | 52,573,713      | 27,319,221              | 4,246              | 6,316            | 2,070                    |
| Agriculture, Forestry and Fishing | 1,313       | 59,026,041      | 30,010,751              | 11,025             | 13,834           | 2,809                    |
| Total                             | 15,890      | 718,675,246     | 374,585,363             | 97,411             | 124,157          | 26,746                   |