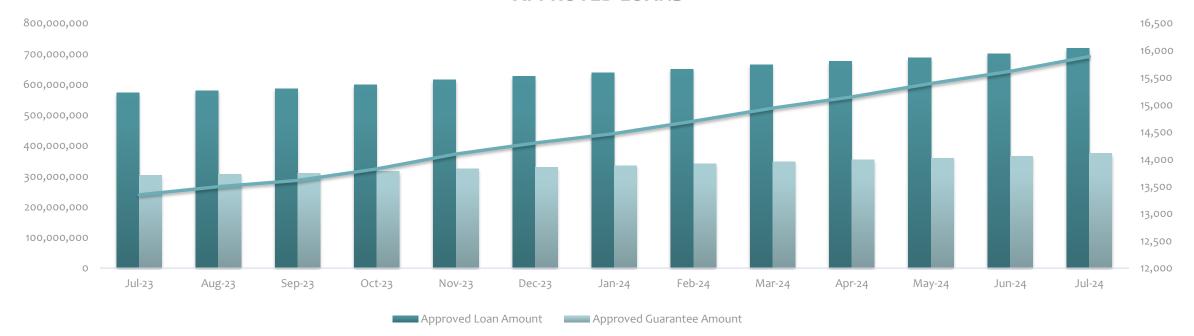

### LOAN STATISTICS

|                              | Apr-24      | May-24      | Jun-24      | Jul-24      |
|------------------------------|-------------|-------------|-------------|-------------|
| Approved Loan Amount         | 675,624,483 | 687,737,033 | 700,556,946 | 718,675,246 |
| Total Outstanding Loans      | 232,547,614 | 234,860,196 | 238,103,715 | 245,749,353 |
| Approved Guarantee Amount    | 353,588,949 | 359,569,219 | 365,949,313 | 374,585,363 |
| Total Outstanding Guarantees | 120,510,729 | 121,306,827 | 122,636,349 | 125,863,472 |
| No of Loans                  | 15,148      | 15,394      | 15,617      | 15,890      |
| No of Active Loans           | 6,947       | 6,991       | 6,971       | 7,038       |

#### **APPROVED LOANS**