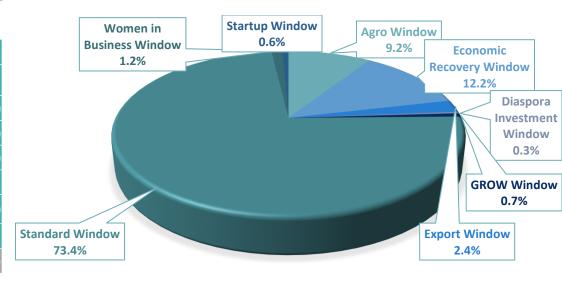

# **GUARANTEED LOAN PER WINDOW**

| Windows                    | Disbursed<br>Loans | Approved Amount | Approved Guarantee amount |
|----------------------------|--------------------|-----------------|---------------------------|
| Agro Window                | 2,224              | 78,596,307      | 39,079,358                |
| Economic Recovery Window   | 1,980              | 104,721,105     | 74,291,323                |
| Export Window              | 147                | 20,442,000      | 9,631,750                 |
| Diaspora Investment Window | 12                 | 2,634,000       | 2,041,000                 |
| GROW Window                | 15                 | 5,819,000       | 2,909,500                 |
| Standard Window            | 13,019             | 629,786,120     | 305,547,105               |
| Women in Business Window   | 323                | 10,673,200      | 5,692,060                 |
| Startup Window             | 201                | 5,389,801       | 3,938,311                 |
| Total                      | 17,921             | 858,061,533     | 443,130,406               |