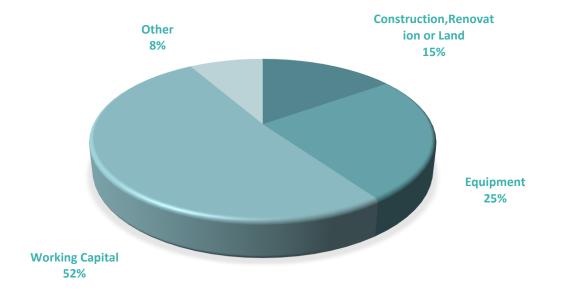

### LOAN PURPOSE

**Purpose of the Loans** 

Number of Loans Approved Amount Guarantee Amount

Construction/Renovation/Land

Equipment

**Working Capital** 

Other

**Total** 

| 2,631  | 131,405,706 | 67,421,234  |
|--------|-------------|-------------|
| 4,692  | 216,254,460 | 112,229,437 |
| 8,775  | 441,116,517 | 229,572,686 |
| 1,823  | 69,284,850  | 33,907,050  |
| 17,921 | 858,061,533 | 443,130,406 |