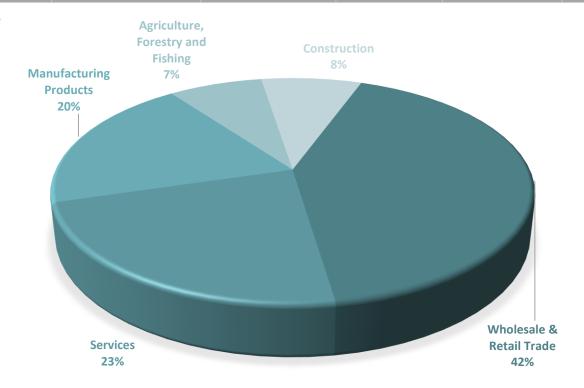

## **LOANS BY SECTOR**

| Main Sectors                      | No of Loans | Approved Amount | <b>Guarantee Amount</b> | No Of<br>Employees | Proj. Employees* | Projected new employment |
|-----------------------------------|-------------|-----------------|-------------------------|--------------------|------------------|--------------------------|
| Wholesale & Retail Trade          | 6,879       | 360,950,929     | 184,348,808             | 37,457             | 47,778           | 10,321                   |
| Services                          | 4,487       | 196,450,933     | 102,091,642             | 33,997             | 42,397           | 8,400                    |
| Manufacturing Products            | 2,928       | 168,112,017     | 88,590,841              | 22,860             | 28,613           | 5,753                    |
| Construction                      | 2,163       | 64,434,607      | 33,483,963              | 4,966              | 7,459            | 2,493                    |
| Agriculture, Forestry and Fishing | 1,464       | 68,113,047      | 34,615,154              | 11,932             | 14,970           | 3,038                    |
| Total                             | 17,921      | 858,061,533     | 443,130,406             | 111,212            | 141,217          | 30,005                   |