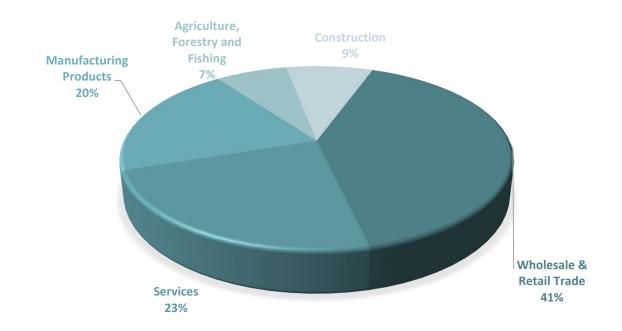

### **LOANS BY SECTOR**

| Main Sectors                      | No of Loans | Approved Amount | <b>Guarantee Amount</b> | No Of<br>Employees | Proj. Employees* | Projected new employment |
|-----------------------------------|-------------|-----------------|-------------------------|--------------------|------------------|--------------------------|
| Wholesale & Retail Trade          | 4,984       | 226,914,101     | 119,460,444             | 25,432             | 32,846           | 7,414                    |
| Services                          | 3,400       | 128,417,653     | 67,832,917              | 23,983             | 30,278           | 6,295                    |
| Manufacturing Products            | 2,210       | 109,691,516     | 60,050,140              | 15,936             | 20,247           | 4,311                    |
| Construction                      | 1,245       | 40,070,950      | 20,907,136              | 3,045              | 4,580            | 1,535                    |
| Agriculture, Forestry and Fishing | 1,097       | 46,881,145      | 23,966,903              | 9,389              | 11,725           | 2,336                    |
| Total                             | 12,936      | 551,975,365     | 292,217,539             | 77,785             | 99,676           | 21,891                   |