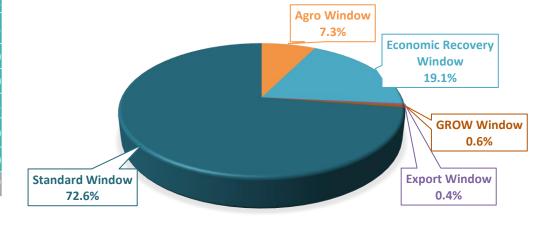

## **GUARANTEED LOAN PER WINDOW**

| Windows                  | Disbursed Loans | Approved Amount | Approved Guarantee amount |
|--------------------------|-----------------|-----------------|---------------------------|
| Agro Window              | 1,149           | 40,530,650      | 19,838,781                |
| Economic Recovery Window | 2,015           | 105,555,705     | 74,948,973                |
| Export Window            | 18              | 2,086,000       | 971,000                   |
| GROW Window              | 4               | 3,048,000       | 1,524,000                 |
| Standard Window          | 9,743           | 400,603,010     | 194,826,685               |
| Women in Business Window | 3               | 45,000          | 22,500                    |
| Startup Window           | 4               | 107,000         | 85,600                    |
| Total                    | 12,936          | 551,975,365     | 292,217,539               |