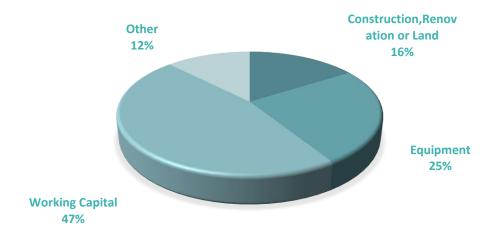

#### **Purpose of the Loans**

Number of Loans Approved Amount Guarantee Amount

Construction, Renovation or Land

Equipment

**Working Capital** 

Other

**Total** 

| 1,913  | 86,650,118  | 45,552,125  |
|--------|-------------|-------------|
| 3,268  | 139,073,274 | 73,548,138  |
| 5,972  | 260,726,323 | 140,820,727 |
| 1,783  | 65,525,650  | 32,296,550  |
| 12,936 | 551,975,365 | 292,217,539 |