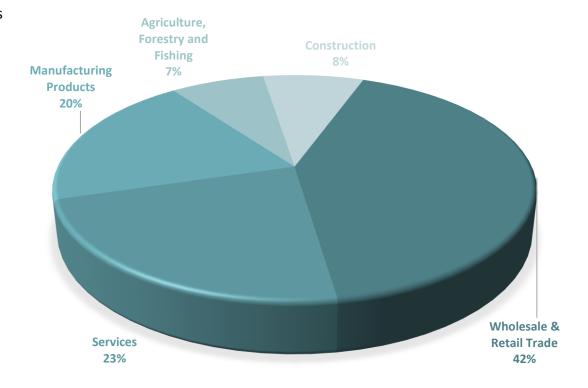

# **LOANS BY SECTOR**

| Main Sectors                      | No of Loans | Approved Amount | <b>Guarantee Amount</b> | No Of<br>Employees | Proj. Employees* | Projected new employment |
|-----------------------------------|-------------|-----------------|-------------------------|--------------------|------------------|--------------------------|
| Wholesale & Retail Trade          | 6,474       | 326,857,929     | 168,842,658             | 34,701             | 44,452           | 9,751                    |
| Services                          | 4,242       | 176,709,483     | 91,820,217              | 31,277             | 39,260           | 7,983                    |
| Manufacturing Products            | 2,757       | 151,991,917     | 80,416,891              | 21,306             | 26,796           | 5,490                    |
| Construction                      | 1,971       | 58,554,207      | 30,406,403              | 4,584              | 6,869            | 2,285                    |
| Agriculture, Forestry and Fishing | 1,383       | 62,782,147      | 31,900,204              | 11,419             | 14,336           | 2,917                    |
| Total                             | 16,827      | 776,895,683     | 403,386,371             | 103,287            | 131,713          | 28,426                   |