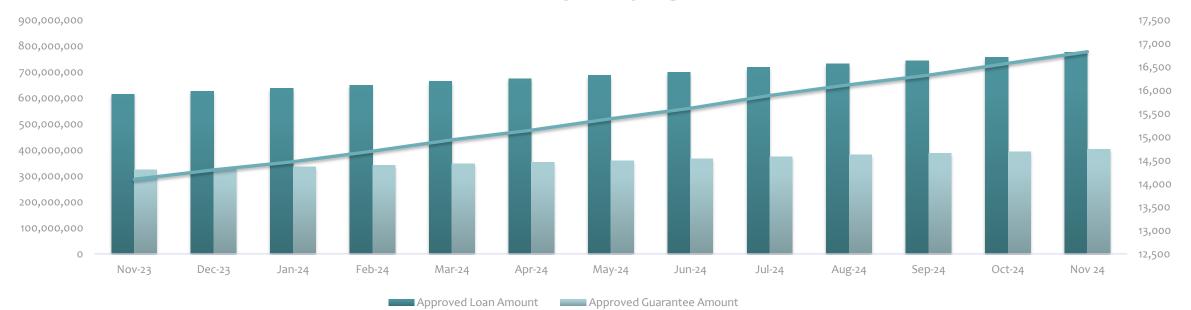

## **LOAN STATISTICS**

|                              | Aug-24      | Sep-24      | Oct-24      | Nov 24      |
|------------------------------|-------------|-------------|-------------|-------------|
| Approved Loan Amount         | 731,753,105 | 744,428,455 | 758,516,467 | 776,895,683 |
| Total Outstanding Loans      | 247,875,514 | 249,423,830 | 252,593,738 | 260,763,925 |
| Approved Guarantee Amount    | 381,093,542 | 387,325,712 | 394,347,738 | 403,386,371 |
| Total Outstanding Guarantees | 126,607,721 | 127,031,102 | 128,376,213 | 132,087,444 |
| No of Loans                  | 16,120      | 16,327      | 16,578      | 16,827      |
| No of Active Loans           | 7,101       | 7,078       | 7,097       | 7,055       |

### **APPROVED LOANS**