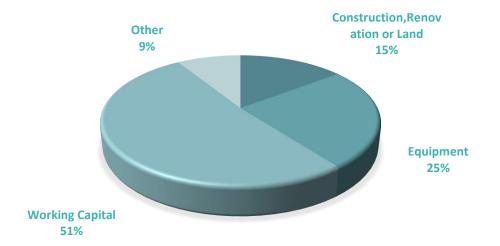

## LOAN PURPOSE

#### **Purpose of the Loans**

Number of Loans Approved Amount Guarantee Amount

Construction/Renovation/Land

Equipment

**Working Capital** 

Other

**Total** 

| 2,461  | 113,474,006 | 59,132,824  |
|--------|-------------|-------------|
| 4,374  | 194,559,210 | 101,241,072 |
| 8,173  | 399,787,617 | 209,170,426 |
| 1,819  | 69,074,850  | 33,842,050  |
| 16,827 | 776,895,683 | 403,386,371 |