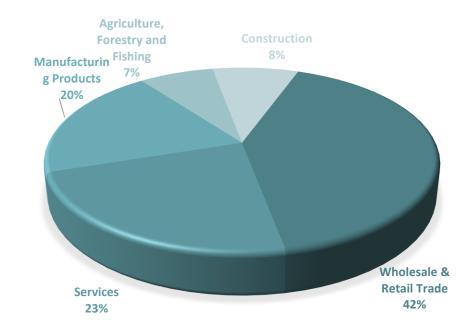

## **LOANS BY SECTOR**

| Main Sectors                      | No of Loans | Approved Amount | <b>Guarantee Amount</b> | No Of<br>Employees | Proj. Employees* | Projected new employment |
|-----------------------------------|-------------|-----------------|-------------------------|--------------------|------------------|--------------------------|
| Wholesale & Retail Trade          | 5,361       | 249,807,901     | 130,896,844             | 30,053             | 38,451           | 8,398                    |
| Services                          | 3,582       | 136,917,453     | 72,053,787              | 28,072             | 35,120           | 7,048                    |
| Manufacturing Products            | 2,336       | 118,107,716     | 64,228,140              | 18,475             | 23,374           | 4,899                    |
| Construction                      | 1,390       | 43,909,050      | 22,846,811              | 3,540              | 5,274            | 1,734                    |
| Agriculture, Forestry and Fishing | 1,156       | 50,335,541      | 25,711,001              | 10,788             | 13,464           | 2,676                    |
| Total                             | 13,825      | 599,077,661     | 315,736,582             | 90,928             | 115,683          | 24,755                   |

<sup>\*</sup> This is an estimation reported by the beneficiaries