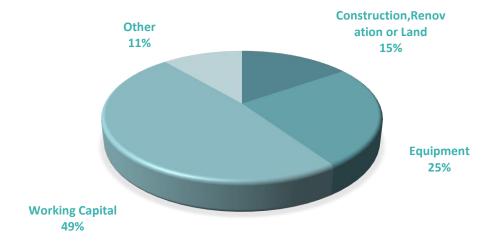

### LOAN PURPOSE

#### **Purpose of the Loans**

Number of Loans Approved Amount Guarantee Amount

Construction/Renovation/Land

Equipment

**Working Capital** 

Other

**Total** 

| 2,025  | 91,067,418  | 47,792,610  |
|--------|-------------|-------------|
| 3,506  | 149,805,070 | 78,911,096  |
| 6,507  | 292,410,323 | 156,597,827 |
| 1,787  | 65,794,850  | 32,435,050  |
| 13,825 | 599,077,661 | 315,736,582 |