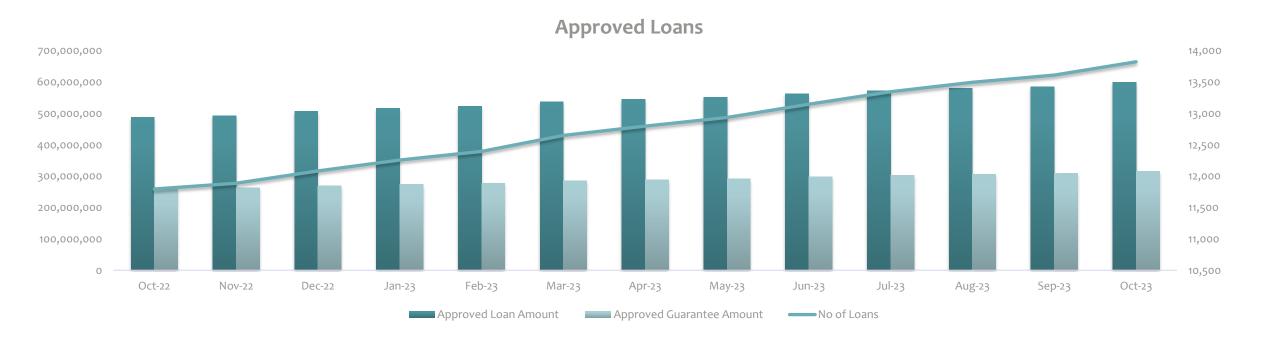

### **LOAN STATISTICS**

|                              | Jul-23      | Aug-23      | Sep-23      | Oct-23      |
|------------------------------|-------------|-------------|-------------|-------------|
| Approved Loan Amount         | 573,057,211 | 580,301,561 | 586,122,361 | 599,077,661 |
| Total Outstanding Loans      | 215,906,202 | 213,282,648 | 210,135,699 | 214,021,798 |
| Approved Guarantee Amount    | 302,803,627 | 306,356,602 | 309,215,302 | 315,736,582 |
| Total Outstanding Guarantees | 115,963,644 | 114,143,707 | 112,103,642 | 113,683,283 |
| No of Loans                  | 13,347      | 13,497      | 13,613      | 13,825      |
| No of Active Loans           | 7,031       | 7,019       | 6,947       | 6,983       |