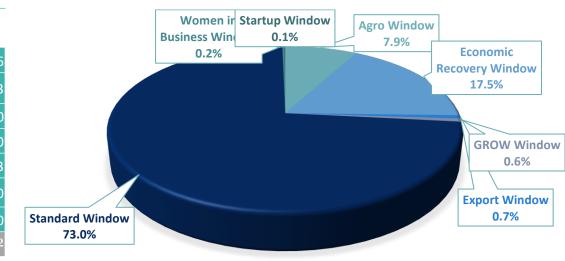

# **GUARANTEED LOAN PER WINDOW**

| Windows                     | Disbursed<br>Loans | Approved Amount | Approved Guarantee amount |  |
|-----------------------------|--------------------|-----------------|---------------------------|--|
| Agro Window                 | 1,335              | 47,445,750      | 23,259,356                |  |
| Economic Recovery Window    | 1,980              | 104,721,105     | 74,291,323                |  |
| Export Window*              | 31                 | 3,907,000       | 1,881,500                 |  |
| GROW Window**               | 6                  | 3,618,000       | 1,809,000                 |  |
| Standard Window             | 10,401             | 437,490,506     | 213,324,033               |  |
| Women in Business Window*** | 50                 | 1,191,800       | 635,720                   |  |
| Startup Window***           | 22                 | 703,500         | 535,650                   |  |
| Total                       | 13,825             | 599,077,661     | 315,736,582               |  |

<sup>\*</sup> Launched on December 2022

<sup>\*\*</sup> Piloted with one RFI

<sup>\*\*\*</sup> Launched on April 2023