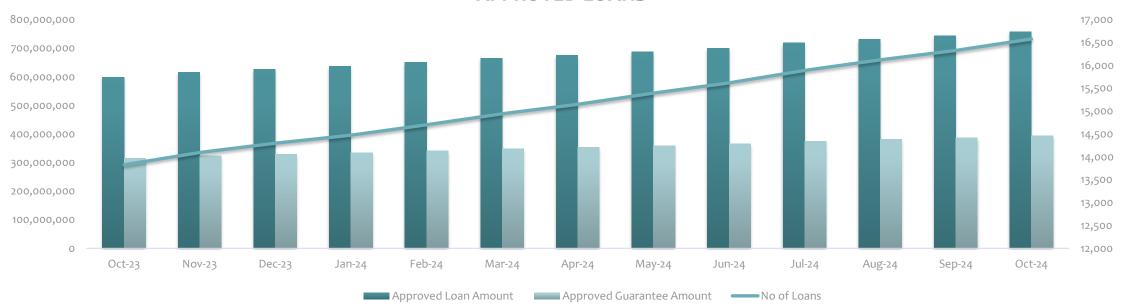

# LOAN STATISTICS

FONDI KOSOVAR PËR GARANCI KREDITORE KOSOVSKI FOND ZA KREDITNO JEMSTVO KOSOVO CREDIT GUARANTEE FUND

|                              | Jul-24      | Aug-24      | Sep-24      | Oct-24      |
|------------------------------|-------------|-------------|-------------|-------------|
| Approved Loan Amount         | 718,675,246 | 731,753,105 | 744,428,455 | 758,516,467 |
| Total Outstanding Loans      | 245,749,353 | 247,875,514 | 249,423,830 | 252,593,738 |
| Approved Guarantee Amount    | 374,585,363 | 381,093,542 | 387,325,712 | 394,347,738 |
| Total Outstanding Guarantees | 125,863,472 | 126,607,721 | 127,031,102 | 128,376,213 |
| No of Loans                  | 15,890      | 16,120      | 16,327      | 16,578      |
| No of Active Loans           | 7,038       | 7,101       | 7,078       | 7,097       |

#### **APPROVED LOANS**