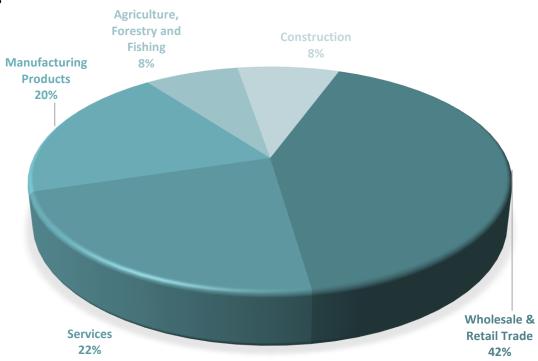

### LOANS BY SECTOR

| Main Sectors                      | No of Loans | Approved Amount | Guarantee Amount | No Of<br>Employees | Proj. Employees* | Projected new<br>employment |
|-----------------------------------|-------------|-----------------|------------------|--------------------|------------------|-----------------------------|
| Wholesale & Retail Trade          | 6,396       | 319,625,929     | 165,433,758      | 34,260             | 43,867           | 9,607                       |
| Services                          | 4,167       | 170,944,053     | 88,933,447       | 30,611             | 38,461           | 7,850                       |
| Manufacturing Products            | 2,721       | 148,500,417     | 78,669,541       | 21,075             | 26,467           | 5,392                       |
| Construction                      | 1,927       | 57,293,527      | 29,725,593       | 4,510              | 6,752            | 2,242                       |
| Agriculture, Forestry and Fishing | 1,367       | 62,152,541      | 31,585,401       | 11,334             | 14,226           | 2,892                       |
| Total                             | 16,578      | 758,516,467     | 394,347,738      | 101,790            | 129,773          | 27,983                      |