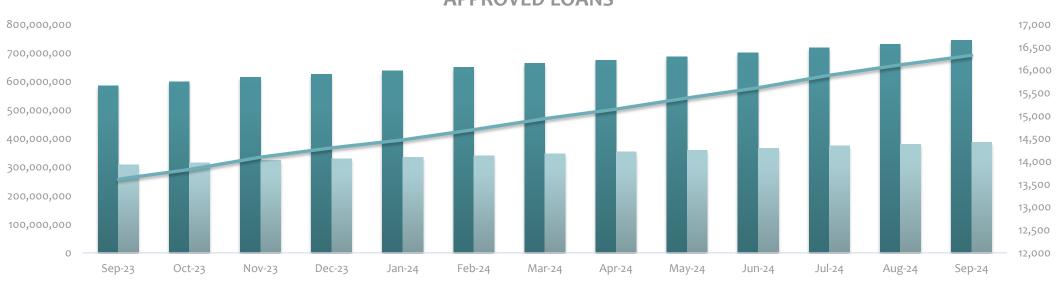

# LOAN STATISTICS

FONDI KOSOVAR PËR GARANCI KREDITORE KOSOVSKI FOND ZA KREDITNO JEMSTVO KOSOVO CREDIT GUARANTEE FUND

|                              | Jun-24      | Jul-24      | Aug-24      | Sep-24      |
|------------------------------|-------------|-------------|-------------|-------------|
| Approved Loan Amount         | 700,556,946 | 718,675,246 | 731,753,105 | 744,428,455 |
| Total Outstanding Loans      | 238,103,715 | 245,749,353 | 247,875,514 | 249,423,830 |
| Approved Guarantee Amount    | 365,949,313 | 374,585,363 | 381,093,542 | 387,325,712 |
| Total Outstanding Guarantees | 122,636,349 | 125,863,472 | 126,607,721 | 127,031,102 |
| No of Loans                  | 15,617      | 15,890      | 16,120      | 16,327      |
| No of Active Loans           | 6,971       | 7,038       | 7,101       | 7,078       |

#### **APPROVED LOANS**