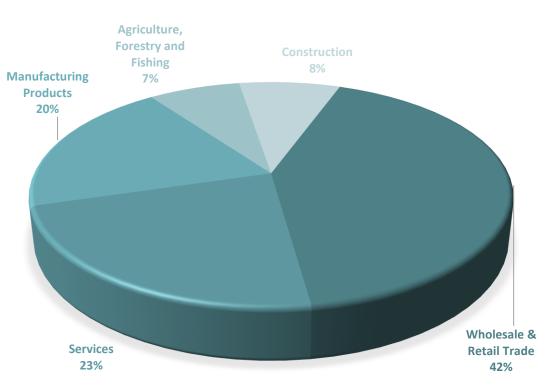

### LOANS BY SECTOR

| Main Sectors                      | No of Loans | Approved Amount | Guarantee Amount | No Of<br>Employees | Proj. Employees* | Projected new<br>employment |
|-----------------------------------|-------------|-----------------|------------------|--------------------|------------------|-----------------------------|
| Wholesale & Retail Trade          | 6,308       | 313,450,304     | 162,371,345      | 33,389             | 42,819           | 9,430                       |
| Services                          | 4,119       | 168,661,053     | 87,801,947       | 30,297             | 38,037           | 7,740                       |
| Manufacturing Products            | 2,687       | 145,764,317     | 77,336,191       | 20,680             | 25,954           | 5,274                       |
| Construction                      | 1,867       | 55,685,740      | 28,888,579       | 4,409              | 6,590            | 2,181                       |
| Agriculture, Forestry and Fishing | 1,346       | 60,867,041      | 30,927,651       | 11,191             | 14,053           | 2,862                       |
| Total                             | 16,327      | 744,428,455     | 387,325,712      | 99,966             | 127,453          | 27,487                      |

\* This is an estimation reported by the beneficiaries