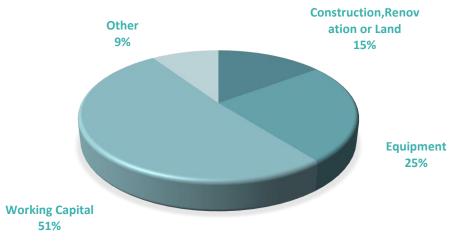

# LOAN PURPOSE

FONDI KOSOVAR PËR GARANCI KREDITORE KOSOVSKI FOND ZA KREDITNO JEMSTVO KOSOVO CREDIT GUARANTEE FUND

| Purpose of the Loans         | Number of<br>Loans | Approved Amount | Guarantee Amount |
|------------------------------|--------------------|-----------------|------------------|
| Construction/Renovation/Land | 2,386              | 109,110,900     | 56,914,871       |
| Equipment                    | 4,219              | 185,296,480     | 96,545,037       |
| Working Capital              | 7,906              | 381,116,225     | 200,117,755      |
| Other                        | 1,816              | 68,904,850      | 33,748,050       |
| Total                        | 16,327             | 744,428,455     | 387,325,712      |