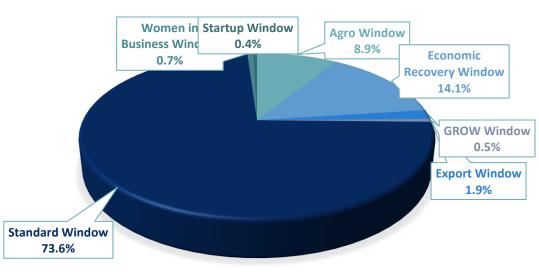

# **GUARANTEED LOAN PER WINDOW**

FONDI KOSOVAR PËR GARANCI KREDITORE KOSOVSKI FOND ZA KREDITNO JEMSTVO KOSOVO CREDIT GUARANTEE FUND

| Windows                  | Disbursed<br>Loans | Approved Amount | Approved Guarantee<br>amount |
|--------------------------|--------------------|-----------------|------------------------------|
| Agro Window              | 1,884              | 65,930,940      | 32,572,124                   |
| Economic Recovery Window | 1,980              | 104,721,105     | 74,291,323                   |
| Export Window            | 97                 | 13,804,000      | 6,312,750                    |
| GROW Window              | 8                  | 4,018,000       | 2,009,000                    |
| Standard Window          | 12,055             | 548,036,909     | 267,302,385                  |
| Women in Business Window | 190                | 4,874,800       | 2,622,620                    |
| Startup Window           | 113                | 3,042,701       | 2,215,511                    |
| Total                    | 16,327             | 744,428,455     | 387,325,712                  |