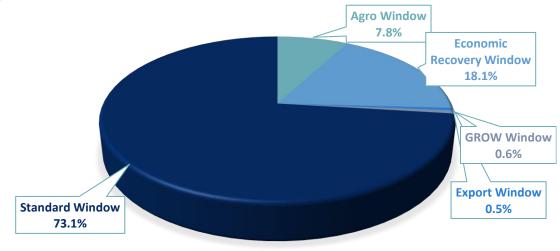

# **GUARANTEED LOAN PER WINDOW**

| Windows                  | Disbursed Loans | Approved Amount | Approved Guarantee amount |
|--------------------------|-----------------|-----------------|---------------------------|
| Agro Window              | 1,293           | 45,598,350      | 22,331,646                |
| Economic Recovery Window | 2,015           | 105,555,705     | 74,948,973                |
| Export Window            | 28              | 2,777,000       | 1,316,500                 |
| GROW Window              | 6               | 3,618,000       | 1,809,000                 |
| Standard Window          | 10,214          | 427,072,606     | 207,874,733               |
| Women in Business Window | 38              | 943,200         | 506,600                   |
| Startup Window           | 19              | 557,500         | 427,850                   |
| Total                    | 13,613          | 586,122,361     | 309,215,302               |

<sup>\*</sup> Launched on December 2022

<sup>\*\*</sup> Piloted with one RFI

<sup>\*\*\*</sup> Launched on April 2023