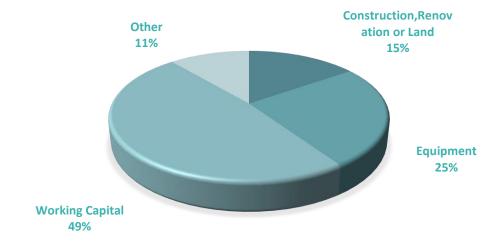

### LOAN PURPOSE

#### **Purpose of the Loans**

Number of Loans Approved Amount Guarantee Amount

Construction, Renovation or Land

Equipment

**Working Capital** 

Other

**Total** 

| 1,994  | 89,591,318  | 47,053,550  |
|--------|-------------|-------------|
| 3,464  | 147,889,070 | 77,957,996  |
| 6,370  | 283,077,323 | 151,883,807 |
| 1,785  | 65,564,650  | 32,319,950  |
| 13,613 | 586,122,361 | 309,215,302 |