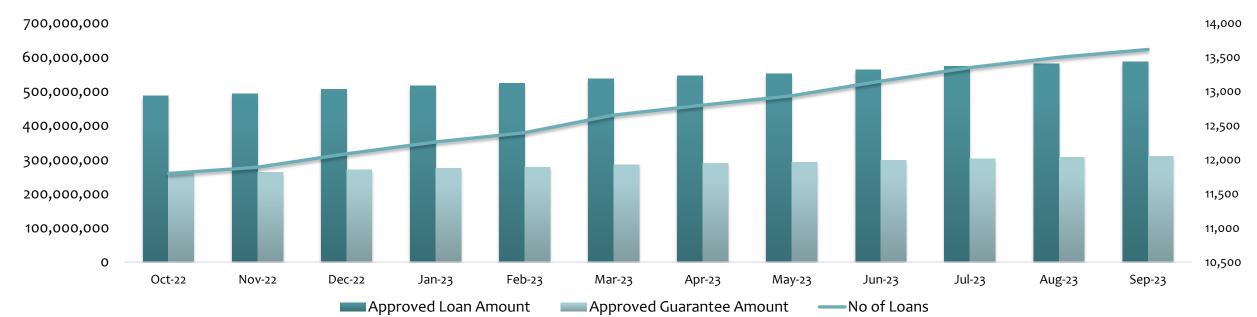

### LOAN STATISTICS

|                              | Jun-23      | Jul-23      | Aug-23      | Sep-23      |
|------------------------------|-------------|-------------|-------------|-------------|
| Approved Loan Amount         | 563,034,915 | 573,057,211 | 580,301,561 | 586,122,361 |
| Total Outstanding Loans      | 214,586,080 | 215,906,202 | 213,282,648 | 210,135,699 |
| Approved Guarantee Amount    | 297,827,829 | 302,803,627 | 306,356,602 | 309,215,302 |
| Total Outstanding Guarantees | 115,637,631 | 115,963,644 | 114,143,707 | 112,103,642 |
| No of Loans                  | 13,148      | 13,347      | 13,497      | 13,613      |
| No of Active Loans           | 6,990       | 7,031       | 7,019       | 6,947       |

#### **APPROVED LOANS**