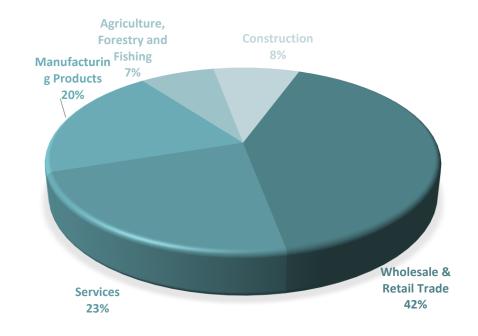

## **LOANS BY SECTOR**

| Main Sectors                      | No of Loans | Approved Amount | <b>Guarantee Amount</b> | No Of<br>Employees | Proj. Employees* | Projected new employment |
|-----------------------------------|-------------|-----------------|-------------------------|--------------------|------------------|--------------------------|
| Wholesale & Retail Trade          | 5,265       | 243,360,101     | 127,642,144             | 27,164             | 34,986           | 7,822                    |
| Services                          | 3,541       | 134,015,853     | 70,601,167              | 25,385             | 31,950           | 6,565                    |
| Manufacturing Products            | 2,306       | 116,073,216     | 63,198,990              | 16,986             | 21,535           | 4,549                    |
| Construction                      | 1,358       | 43,025,650      | 22,406,001              | 3,347              | 5,016            | 1,669                    |
| Agriculture, Forestry and Fishing | 1,143       | 49,647,541      | 25,367,001              | 9,724              | 12,182           | 2,458                    |
| Total                             | 13,613      | 586,122,361     | 309,215,302             | 82,606             | 105,669          | 23,063                   |

<sup>\*</sup> This is an estimation reported by the beneficiaries