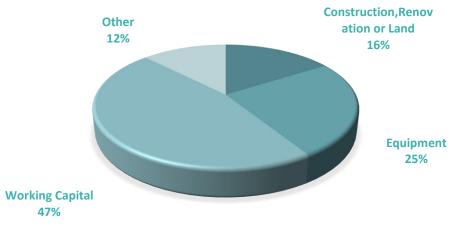

## LOAN PURPOSE

| Purpose of the Loans             | Number of<br>Loans | Approved Amount Guarantee Amount |             |  |
|----------------------------------|--------------------|----------------------------------|-------------|--|
| Construction, Renovation or Land | 1,888              | 85,526,118                       | 45,004,625  |  |
| Equipment                        | 3,230              | 137,370,974                      | 72,705,158  |  |
| Working Capital                  | 5,897              | 256,869,323                      | 138,892,977 |  |
| Other                            | 1,783              | 65,525,650                       | 32,296,550  |  |
| Total                            | 12,798             | 545,292,065                      | 288,899,309 |  |