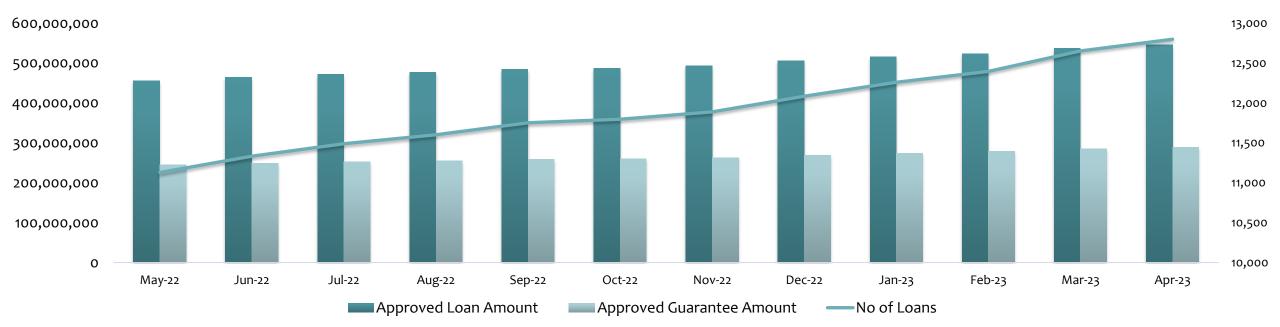

### LOAN STATISTICS

FONDI KOSOVAR PËR GARANCI KREDITORE KOSOVSKI FOND ZA KREDITNO JEMSTVO KOSOVO CREDIT GUARANTEE FUND

|                              | Jan-23      | Feb-23      | Mar-23      | Apr-23      |
|------------------------------|-------------|-------------|-------------|-------------|
| Approved Loan Amount         | 516,201,524 | 523,741,915 | 537,440,365 | 545,292,065 |
| Total Outstanding Loans      | 212,591,376 | 211,383,090 | 215,807,897 | 215,275,043 |
| Approved Guarantee Amount    | 274,540,304 | 278,320,149 | 285,075,069 | 288,899,309 |
| Total Outstanding Guarantees | 116,909,234 | 115,889,377 | 117,461,238 | 116,656,285 |
| No of Loans                  | 12,258      | 12,395      | 12,651      | 12,798      |
| No of Active Loans           | 6,899       | 6,912       | 6,939       | 6,954       |

APPROVED LOANS