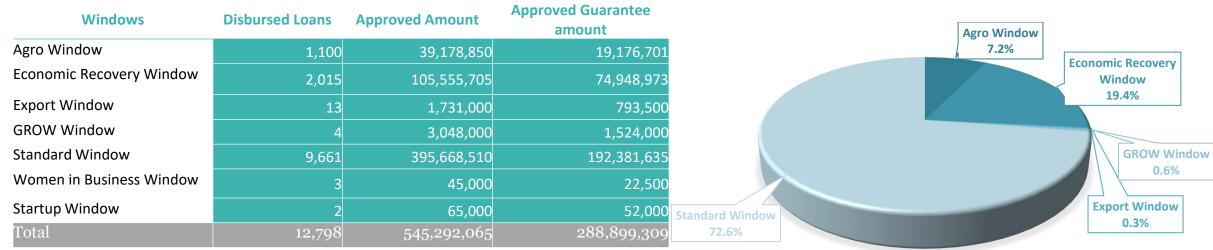

## **GUARANTEED LOAN PER WINDOW**

\* Launched on December 2022

\*\* Piloted with one RFI

\*\*\* Launched on April 2023