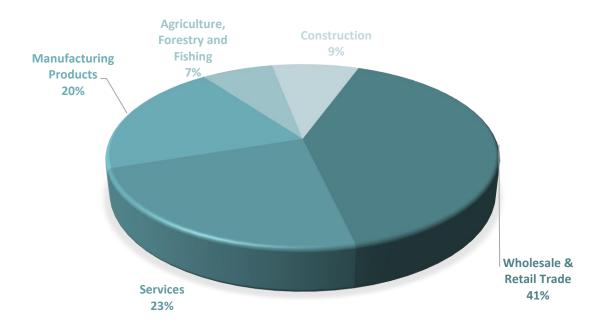

### LOANS BY SECTOR

| Main Sectors                      | No of Loans | Approved Amount | Guarantee Amount | No Of<br>Employees | Proj. Employees* | Projected new<br>employment |
|-----------------------------------|-------------|-----------------|------------------|--------------------|------------------|-----------------------------|
| Wholesale & Retail Trade          | 4,947       | 224,514,101     | 118,260,444      | 25,212             | 32,590           | 7,378                       |
| Services                          | 3,374       | 127,135,653     | 67,201,517       | 23,477             | 29,652           | 6,175                       |
| Manufacturing Products            | 2,185       | 108,326,016     | 59,363,890       | 15,684             | 19,938           | 4,254                       |
| Construction                      | 1,203       | 38,924,150      | 20,351,056       | 2,958              | 4,454            | 1,496                       |
| Agriculture, Forestry and Fishing | 1,089       | 46,392,145      | 23,722,403       | 9,315              | 11,621           | 2,306                       |
| Total                             | 12,798      | 545,292,065     | 288,899,309      | 76,646             | 98,255           | 21,609                      |

\* This is an estimation reported by the beneficiaries