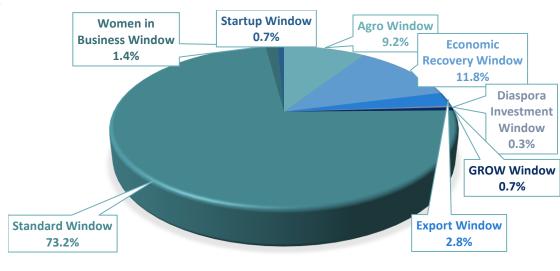

## **GUARANTEED LOAN PER WINDOW**

| Windows                    | Disbursed<br>Loans | Approved Amount | Approved Guarantee amount |
|----------------------------|--------------------|-----------------|---------------------------|
| Agro Window                | 2,314              | 81,454,257      | 40,485,883                |
| Economic Recovery Window   | 1,980              | 104,721,105     | 74,291,323                |
| Export Window              | 180                | 24,916,800      | 11,857,150                |
| Diaspora Investment Window | 15                 | 2,974,000       | 2,297,000                 |
| GROW Window                | 15                 | 5,819,000       | 2,909,500                 |
| Standard Window            | 13,268             | 650,614,320     | 315,084,805               |
| Women in Business Window   | 360                | 12,277,500      | 6,537,270                 |
| Startup Window             | 216                | 5,904,801       | 4,350,311                 |
| Total                      | 18,348             | 888,681,783     | 457,813,241               |