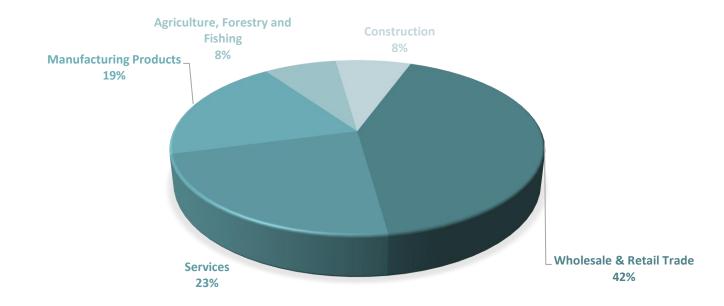

# **LOANS BY SECTOR**

| Main Sectors                      | No of Loans | Approved Amount | <b>Guarantee Amount</b> | No Of<br>Employees | Proj. Employees* | Projected new employment |
|-----------------------------------|-------------|-----------------|-------------------------|--------------------|------------------|--------------------------|
| Wholesale & Retail Trade          | 7,038       | 375,397,229     | 191,063,358             | 38,558             | 49,084           | 10,526                   |
| Services                          | 4,600       | 204,830,033     | 106,130,692             | 34,836             | 43,422           | 8,586                    |
| Manufacturing Products            | 2,983       | 172,642,917     | 90,829,251              | 23,668             | 29,516           | 5,848                    |
| Construction                      | 2,247       | 66,568,557      | 34,619,788              | 5,102              | 7,662            | 2,560                    |
| Agriculture, Forestry and Fishing | 1,480       | 69,243,047      | 35,170,154              | 12,151             | 15,230           | 3,079                    |
| Total                             | 18,348      | 888,681,783     | 457,813,241             | 114,315            | 144,914          | 30,599                   |