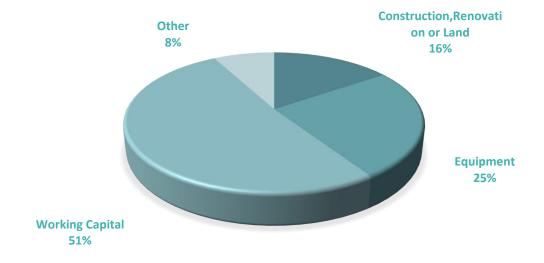

### LOAN PURPOSE

#### **Purpose of the Loans**

Number of Loans Approved Amount Guarantee Amount

Construction/Renovation/Land

Equipment

**Working Capital** 

Other

**Total** 

| 2,702  | 137,493,906 | 70,230,254  |
|--------|-------------|-------------|
| 4,823  | 224,130,810 | 116,011,602 |
| 8,995  | 457,055,217 | 237,305,836 |
| 1,828  | 70,001,850  | 34,265,550  |
| 18,348 | 888,681,783 | 457,813,241 |