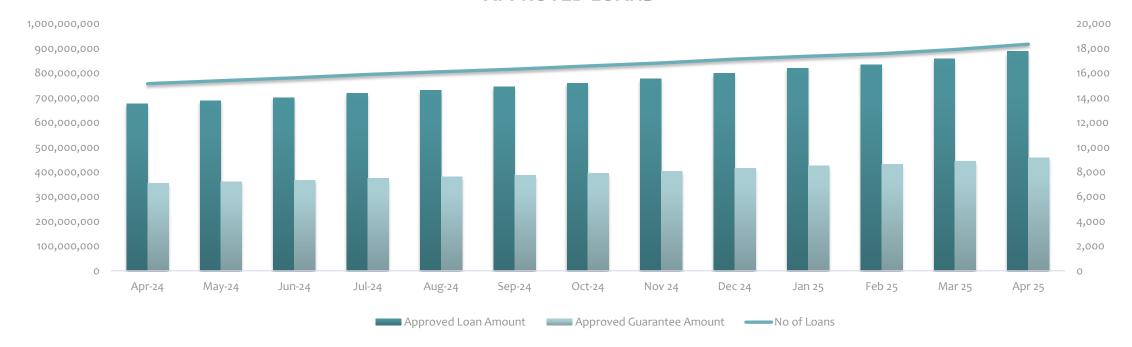

#### **APPROVED LOANS**

### **LOAN STATISTICS**

|                              | Jan 25      | Feb 25      | Mar 25      | Apr 25      |
|------------------------------|-------------|-------------|-------------|-------------|
| Approved Loan Amount         | 820,609,533 | 834,566,633 | 858,061,533 | 888,681,783 |
| Total Outstanding Loans      | 276,691,925 | 279,567,822 | 291,565,983 | 309,121,258 |
| Approved Guarantee Amount    | 424,450,786 | 431,261,586 | 443,130,406 | 457,813,241 |
| Total Outstanding Guarantees | 138,747,428 | 139,929,439 | 145,858,124 | 154,434,763 |
| No of Loans                  | 17,375      | 17,579      | 17,921      | 18,348      |
| No of Active Loans           | 7,103       | 7,091       | 7,252       | 7,446       |