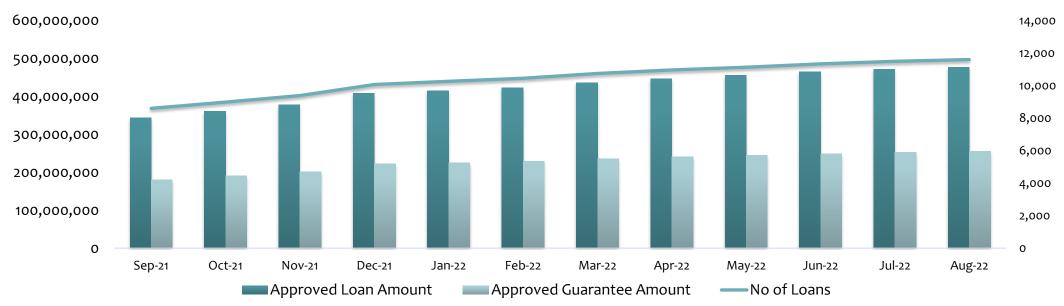

#### LOAN STATISTICS

|                              | <b>May-22</b> | Jun-22      | Jul-22      | Aug-22      |
|------------------------------|---------------|-------------|-------------|-------------|
| Approved Loan Amount         | 455,078,651   | 464,337,751 | 471,876,792 | 476,802,292 |
| Total Outstanding Loans      | 222,772,183   | 223,476,138 | 222,827,107 | 218,103,360 |
| Approved Guarantee Amount    | 244,499,167   | 249,048,117 | 252,762,238 | 255,034,488 |
| Total Outstanding Guarantees | 126,360,400   | 126,033,375 | 125,232,858 | 122,255,600 |
| No of Loans                  | 11,129        | 11,333      | 11,489      | 11,602      |
| No of Active Loans           | 6,977         | 6,994       | 7,042       | 6,925       |

#### **APPROVED LOANS**