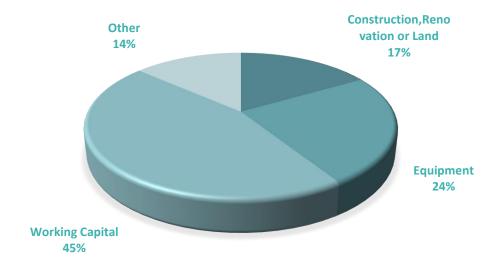

### LOAN PURPOSE

#### **Purpose of the Loans**

Number of Loans Approved Amount Guarantee Amount

Construction, Renovation or Land

Equipment

**Working Capital** 

Other

**Total** 

| 1,729  | 79,370,986  | 41,916,759  |
|--------|-------------|-------------|
| 2,882  | 115,977,074 | 62,171,758  |
| 5,220  | 216,912,583 | 119,072,621 |
| 1,771  | 64,541,650  | 31,873,350  |
| 11,602 | 476,802,292 | 255,034,488 |