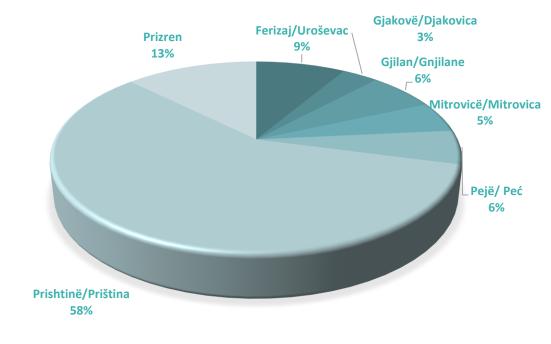

## LOAN DISTRIBUTION BY REGION

| Main Regions        | No of Loans | Approved Amount | Guarantee Amount |
|---------------------|-------------|-----------------|------------------|
| Ferizaj/Uroševac    | 1,044       | 40,432,500      | 21,108,310       |
| Gjakovë/Djakovica   | 470         | 16,153,000      | 8,516,990        |
| Gjilan/Gnjilane     | 742         | 30,660,150      | 16,366,615       |
| Mitrovicë/Mitrovica | 623         | 24,626,100      | 12,137,850       |
| Pejë/ Peć           | 684         | 27,218,400      | 14,160,435       |
| Prishtinë/Priština  | 6,634       | 277,992,251     | 151,320,276      |
| Prizren             | 1,405       | 59,719,892      | 31,424,012       |
| Total               | 11,602      | 476,802,292     | 255,034,488      |