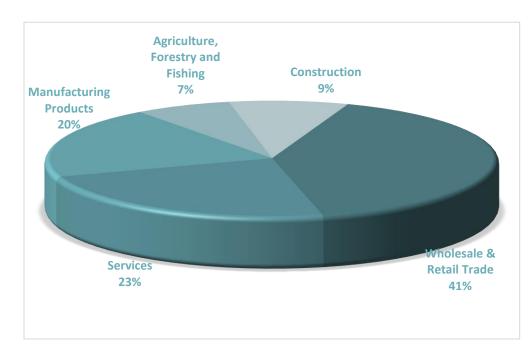

## **LOANS BY SECTOR**

| Main Sectors                      | No of Loans | Approved Amount | <b>Guarantee Amount</b> | No Of<br>Employees | Proj. Employees* | Projected new employment |
|-----------------------------------|-------------|-----------------|-------------------------|--------------------|------------------|--------------------------|
| Wholesale & Retail Trade          | 4,482       | 194,689,011     | #########               | 21,260             | 27,805           | 6,545                    |
| Services                          | 3,108       | 111,652,821     | 59,617,851              | 21,144             | 26,588           | 5,444                    |
| Manufacturing Products            | 2,003       | 95,510,916      | 53,196,990              | 13,672             | 17,511           | 3,839                    |
| Agriculture, Forestry and Fishing | 1,020       | 33,528,400      | 17,553,936              | 2,492              | 3,778            | 1,286                    |
| Construction                      | 989         | 41,421,145      | 21,242,903              | 8,501              | 10,568           | 2,067                    |
| Total                             | 11,602      | 476,802,292     | 255,034,488             | 67,069             | 86,250           | 19,181                   |