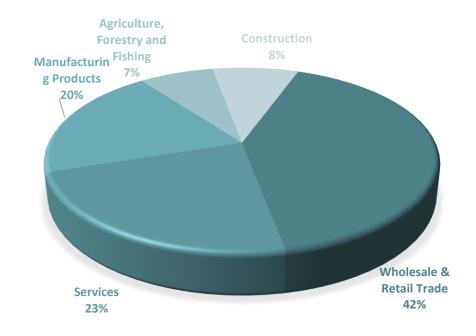

#### LOAN PURPOSE

#### **Purpose of the Loans**

Number of Loans Approved Amount Guarantee Amount

Construction, Renovation or Land

Equipment

**Working Capital** 

Other

**Total** 

| 1,984  | 89,249,318  | 46,866,550  |
|--------|-------------|-------------|
| 3,429  | 146,171,170 | 77,099,346  |
| 6,299  | 279,316,423 | 150,070,757 |
| 1,785  | 65,564,650  | 32,319,950  |
| 13,497 | 580,301,561 | 306,356,602 |