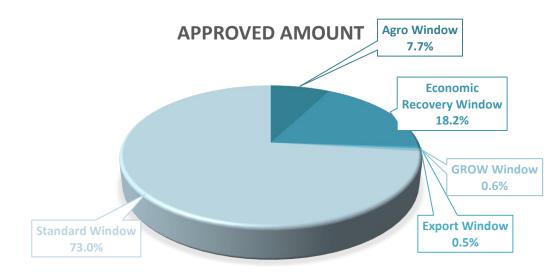

### **LOANS BY SECTOR**

| Main Sectors                      | No of Loans | Approved Amount | <b>Guarantee Amount</b> | No Of<br>Employees | Proj. Employees* | Projected new employment |
|-----------------------------------|-------------|-----------------|-------------------------|--------------------|------------------|--------------------------|
| Wholesale & Retail Trade          | 5,217       | 240,703,701     | 126,288,944             | 26,934             | 34,694           | 7,760                    |
| Services                          | 3,518       | 132,827,853     | 70,038,167              | 25,044             | 31,539           | 6,495                    |
| Manufacturing Products            | 2,293       | 115,186,716     | 62,830,740              | 16,913             | 21,447           | 4,534                    |
| Construction                      | 1,333       | 42,438,750      | 22,090,151              | 3,299              | 4,932            | 1,633                    |
| Agriculture, Forestry and Fishing | 1,136       | 49,144,541      | 25,108,601              | 9,681              | 12,135           | 2,454                    |
| Total                             | 13,497      | 580,301,561     | 306,356,602             | 81,871             | 104,747          | 22,876                   |