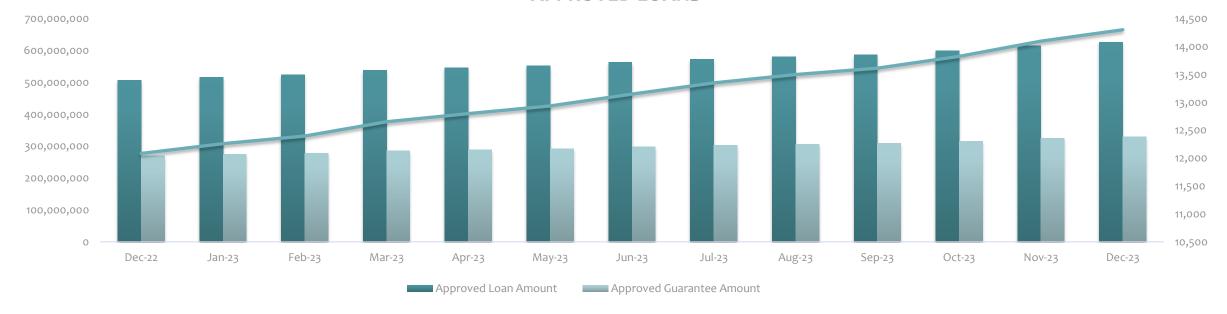

### **LOAN STATISTICS**

|                              | Sep-23      | Oct-23      | Nov-23      | Dec-23      |
|------------------------------|-------------|-------------|-------------|-------------|
| Approved Loan Amount         | 586,122,361 | 599,077,661 | 615,688,711 | 626,417,361 |
| Total Outstanding Loans      | 210,135,699 | 214,021,798 | 220,896,164 | 220,497,048 |
| Approved Guarantee Amount    | 309,215,302 | 315,736,582 | 324,065,647 | 329,477,752 |
| Total Outstanding Guarantees | 112,103,642 | 113,683,283 | 116,781,657 | 116,245,060 |
| No of Loans                  | 13,613      | 13,825      | 14,096      | 14,299      |
| No of Active Loans           | 6,947       | 6,983       | 7,078       | 7,105       |

#### **APPROVED LOANS**