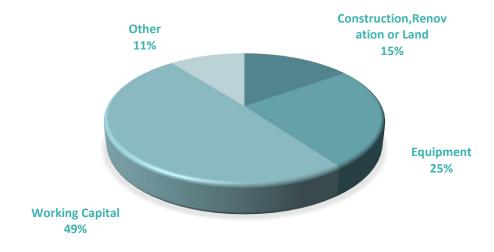

### LOAN PURPOSE

#### **Purpose of the Loans**

Number of Loans Approved Amount Guarantee Amount

Construction/Renovation/Land

Equipment

**Working Capital** 

Other

**Total** 

| 49,602,020 | 94,599,018  | 2,106 |
|------------|-------------|-------|
| 82 239 406 | 156 401 070 | 3 630 |

| 43,002,020  | 54,555,018  | 2,100  |
|-------------|-------------|--------|
| 82,239,406  | 156,401,070 | 3,630  |
| 165,110,777 | 309,451,423 | 6,773  |
| 32,525,550  | 65,965,850  | 1,790  |
| 329,477,752 | 626,417,361 | 14,299 |