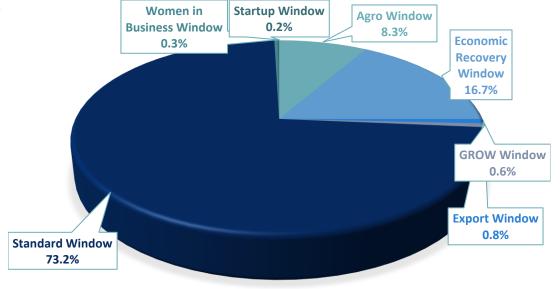

# **GUARANTEED LOAN PER WINDOW**

| Windows                  | Disbursed<br>Loans | Approved Amount | Approved Guarantee amount |
|--------------------------|--------------------|-----------------|---------------------------|
| Agro Window              | 1,432              | 51,905,350      | 25,536,096                |
| Economic Recovery Window | 1,980              | 104,721,105     | 74,291,323                |
| Export Window            | 38                 | 4,747,000       | 2,304,000                 |
| GROW Window              | 7                  | 3,918,000       | 1,959,000                 |
| Standard Window          | 10,733             | 458,296,006     | 223,648,783               |
| Women in Business Window | 76                 | 1,856,800       | 1,002,220                 |
| Startup Window           | 33                 | 973,100         | 736,330                   |
| Total                    | 14,299             | 626,417,361     | 329,477,752               |