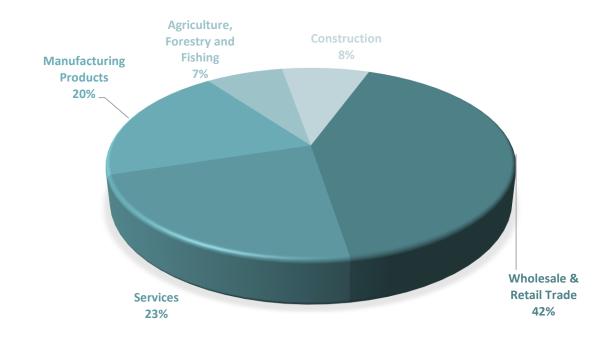

## **LOANS BY SECTOR**

| Main Sectors                      | No of Loans | Approved Amount | <b>Guarantee Amount</b> | No Of<br>Employees | Proj. Employees* | Projected new employment |
|-----------------------------------|-------------|-----------------|-------------------------|--------------------|------------------|--------------------------|
| Wholesale & Retail Trade          | 5,558       | 262,337,401     | 137,161,494             | 28,904             | 37,166           | 8,262                    |
| Services                          | 3,682       | 142,064,053     | 74,631,067              | 26,637             | 33,440           | 6,803                    |
| Manufacturing Products            | 2,401       | 124,097,716     | 67,237,640              | 17,872             | 22,585           | 4,713                    |
| Construction                      | 1,470       | 45,929,650      | 23,906,551              | 3,715              | 5,491            | 1,776                    |
| Agriculture, Forestry and Fishing | 1,188       | 51,988,541      | 26,541,001              | 10,035             | 12,555           | 2,520                    |
| Total                             | 14,299      | 626,417,361     | 329,477,752             | 87,163             | 111,237          | 24,074                   |