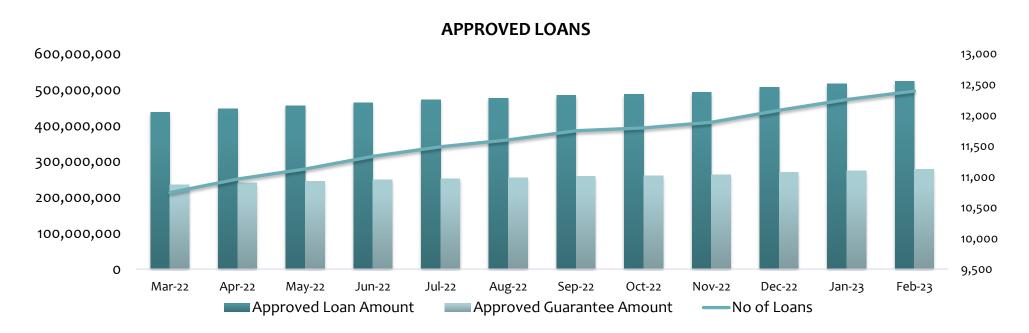

#### **LOAN STATISTICS**

|                              | Nov-22      | Dec-22      | Jan-23      | Feb-23      |
|------------------------------|-------------|-------------|-------------|-------------|
| Approved Loan Amount         | 493,202,524 | 506,288,524 | 516,201,524 | 523,741,915 |
| Total Outstanding Loans      | 209,279,572 | 211,461,143 | 212,591,376 | 211,383,090 |
| Approved Guarantee Amount    | 263,130,404 | 269,580,304 | 274,540,304 | 278,320,149 |
| Total Outstanding Guarantees | 116,242,607 | 116,693,160 | 116,909,234 | 115,889,377 |
| No of Loans                  | 11,888      | 12,084      | 12,258      | 12,395      |
| No of Active Loans           | 6,896       | 6,865       | 6,899       | 6,912       |