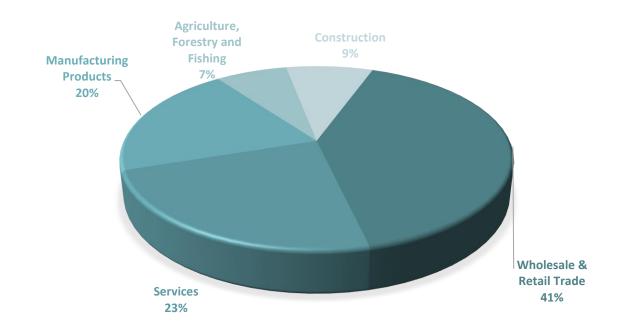

# **LOANS BY SECTOR**

| Main Sectors                      | No of Loans | Approved Amount | <b>Guarantee Amount</b> | No Of<br>Employees | Proj. Employees* | Projected new employment |
|-----------------------------------|-------------|-----------------|-------------------------|--------------------|------------------|--------------------------|
| Wholesale & Retail Trade          | 4,774       | 213,829,401     | 112,981,104             | 23,486             | 30,571           | 7,085                    |
| Services                          | 3,299       | 123,192,653     | 65,313,617              | 22,701             | 28,692           | 5,991                    |
| Manufacturing Products            | 2,133       | 104,748,016     | 57,646,390              | 15,235             | 19,389           | 4,154                    |
| Construction                      | 1,134       | 37,058,200      | 19,395,886              | 2,807              | 4,226            | 1,419                    |
| Agriculture, Forestry and Fishing | 1,055       | 44,913,645      | 22,983,153              | 9,052              | 11,301           | 2,249                    |
| Total                             | 12,395      | 523,741,915     | 278,320,149             | 73,281             | 94,179           | 20,898                   |