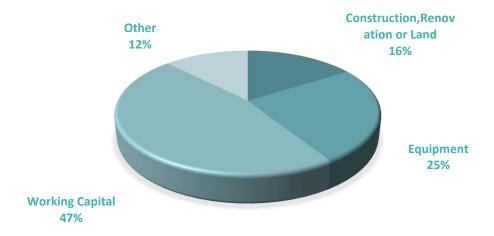

### LOAN PURPOSE

#### **Purpose of the Loans**

Number of Loans Approved Amount Guarantee Amount

Construction, Renovation or Land

Equipment

**Working Capital** 

Other

**Total** 

| 1,836  | 83,822,118  | 44,133,325  |
|--------|-------------|-------------|
| 3,118  | 131,297,474 | 69,730,208  |
| 5,662  | 243,586,673 | 132,319,067 |
| 1,779  | 65,035,650  | 32,137,550  |
| 12,395 | 523,741,915 | 278,320,149 |