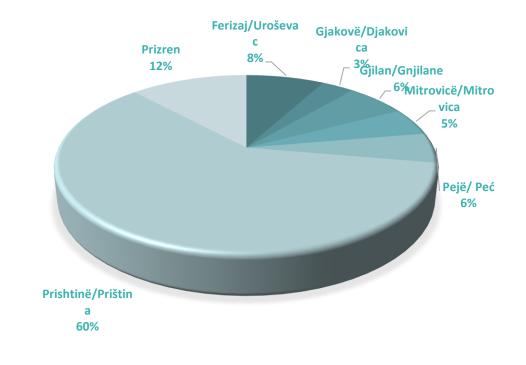

# LOAN DISTRIBUTION BY REGION

| Main Regions        | No of Loans | Approved Amount | <b>Guarantee Amount</b> |
|---------------------|-------------|-----------------|-------------------------|
| Ferizaj/Uroševac    | 1,070       | 41,497,000      | 21,632,160              |
| Gjakovë/Djakovica   | 493         | 17,230,000      | 9,053,890               |
| Gjilan/Gnjilane     | 770         | 31,939,150      | 17,002,815              |
| Mitrovicë/Mitrovica | 641         | 26,190,600      | 12,894,250              |
| Pejë/ Peć           | 716         | 28,369,400      | 14,737,435              |
| Prishtinë/Priština  | 7,237       | 316,023,073     | 170,186,687             |
| Prizren             | 1,468       | 62,492,692      | 32,812,912              |
| Total               | 12,395      | 523,741,915     | 278,320,149             |