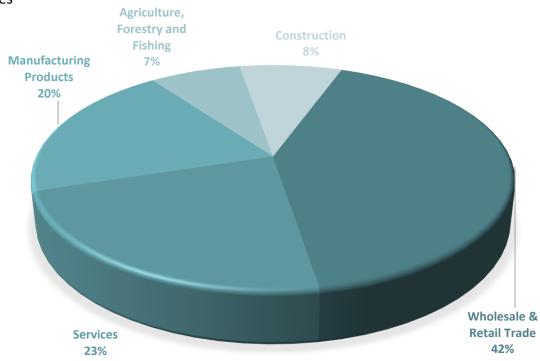

#### LOANS BY SECTOR

| Main Sectors                      | No of Loans | Approved Amount | Guarantee Amount | No Of<br>Employees | Proj. Employees* | Projected new<br>employment |
|-----------------------------------|-------------|-----------------|------------------|--------------------|------------------|-----------------------------|
| Wholesale & Retail Trade          | 5,712       | 272,609,621     | 142,274,704      | 29,829             | 38,336           | 8,507                       |
| Services                          | 3,771       | 147,353,653     | 77,162,367       | 27,379             | 34,423           | 7,044                       |
| Manufacturing Products            | 2,464       | 129,616,717     | 69,792,141       | 18,834             | 23,656           | 4,822                       |
| Construction                      | 1,536       | 47,354,050      | 24,626,507       | 3,838              | 5,672            | 1,834                       |
| Agriculture, Forestry and Fishing | 1,216       | 53,415,541      | 27,232,601       | 10,182             | 12,751           | 2,569                       |
| Total                             | 14,699      | 650,349,582     | 341,088,318      | 90,062             | 114,838          | 24,776                      |