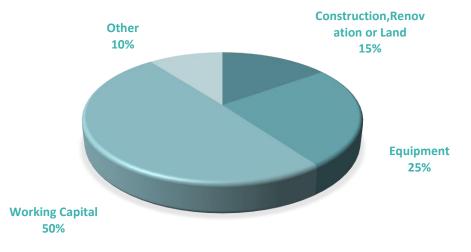

### LOAN PURPOSE

FONDI KOSOVAR PËR GARANCI KREDITORE KOSOVSKI FOND ZA KREDITNO JEMSTVO KOSOVO CREDIT GUARANTEE FUND

| Purpose of the Loans         | Number of<br>Loans | Approved Amount | Guarantee Amount |
|------------------------------|--------------------|-----------------|------------------|
| Construction/Renovation/Land | 2,162              | 97,290,518      | 50,959,870       |
| Equipment                    | 3,742              | 161,930,190     | 84,797,612       |
| Working Capital              | 6,999              | 323,905,024     | 172,309,787      |
| Other                        | 1,796              | 67,223,850      | 33,021,050       |
| Total                        | 14,699             | 650,349,582     | 341,088,318      |