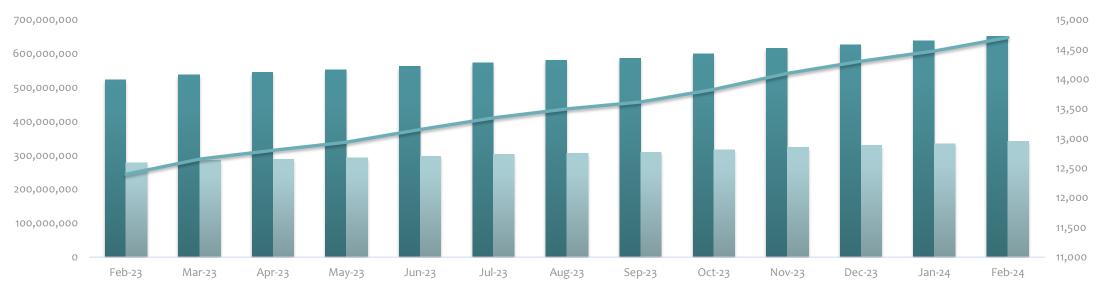

### LOAN STATISTICS

FONDI KOSOVAR PËR GARANCI KREDITORE KOSOVSKI FOND ZA KREDITNO JEMSTVO KOSOVO CREDIT GUARANTEE FUND

|                              | Nov-23      | Dec-23      | Jan-24      | Feb-24      |
|------------------------------|-------------|-------------|-------------|-------------|
| Approved Loan Amount         | 615,688,711 | 626,417,361 | 637,833,262 | 650,349,582 |
| Total Outstanding Loans      | 220,896,164 | 220,497,048 | 222,842,226 | 225,508,536 |
| Approved Guarantee Amount    | 324,065,647 | 329,477,752 | 334,971,992 | 341,088,318 |
| Total Outstanding Guarantees | 116,781,657 | 116,245,060 | 116,828,400 | 117,702,368 |
| No of Loans                  | 14,096      | 14,299      | 14,474      | 14,699      |
| No of Active Loans           | 7,078       | 7,105       | 7,111       | 7,092       |

#### **APPROVED LOANS**

Approved Loan Amount