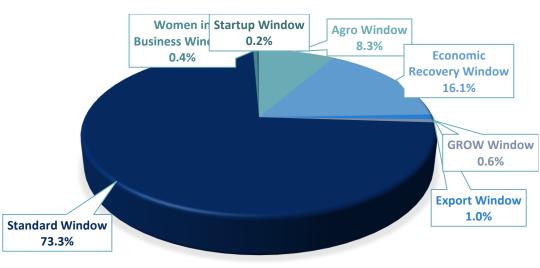

## **GUARANTEED LOAN PER WINDOW**

| Windows                  | Disbursed<br>Loans | Approved Amount | Approved Guarantee<br>amount |
|--------------------------|--------------------|-----------------|------------------------------|
| Agro Window              | 1,506              | 54,299,750      | 26,730,052                   |
| Economic Recovery Window | 1,980              | 104,721,105     | 74,291,323                   |
| Export Window            | 48                 | 6,187,000       | 2,974,000                    |
| GROW Window              | 8                  | 4,018,000       | 2,009,000                    |
| Standard Window          | 11,001             | 476,955,227     | 232,505,394                  |
| Women in Business Window | 104                | 2,622,400       | 1,425,820                    |
| Startup Window           | 52                 | 1,546,100       | 1,152,730                    |
| Total                    | 14,699             | 650,349,582     | 341,088,318                  |