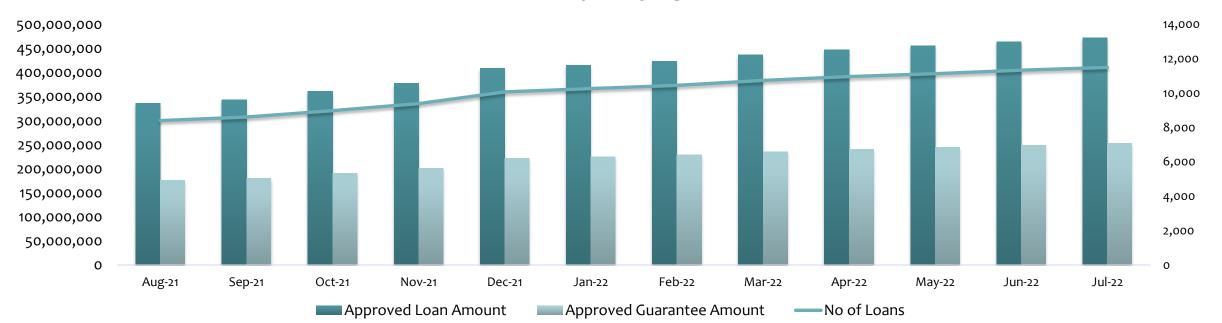

## LOAN STATISTICS

FONDI KOSOVAR PËR GARANCI KREDITORE KOSOVSKI FOND ZA KREDITNO JEMSTVO KOSOVO CREDIT GUARANTEE FUND

|                              | Apr-22      | May-22      | Jun-22      | Jul-22      |
|------------------------------|-------------|-------------|-------------|-------------|
| Approved Loan Amount         | 447,168,906 | 455,078,651 | 464,337,751 | 471,876,792 |
| Total Outstanding Loans      | 221,792,625 | 222,772,183 | 223,476,138 | 222,827,107 |
| Approved Guarantee Amount    | 240,624,794 | 244,499,167 | 249,048,117 | 252,762,238 |
| Total Outstanding Guarantees | 126,459,292 | 126,360,400 | 126,033,375 | 125,232,858 |
| No of Loans                  | 10,963      | 11,129      | 11,333      | 11,489      |
| No of Active Loans           | 6,929       | 6,977       | 6,994       | 7,042       |