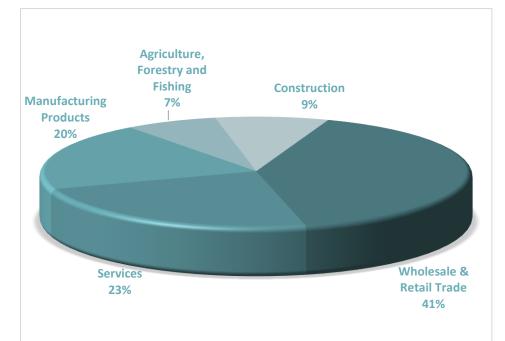

#### LOANS BY SECTOR

| Main Sectors                      | No of Loans | Approved Amount | Guarantee Amount | No Of<br>Employees | Proj. Employees* | Projected new<br>employment |
|-----------------------------------|-------------|-----------------|------------------|--------------------|------------------|-----------------------------|
| Wholesale & Retail Trade          | 4,441       | 192,258,011     | 102,358,809      | 21,042             | 27,546           | 6,504                       |
| Services                          | 3,070       | 110,578,321     | 59,100,601       | 20,950             | 26,348           | 5,398                       |
| Manufacturing Products            | 1,984       | 94,686,916      | 52,801,990       | 13,514             | 17,311           | 3,797                       |
| Agriculture, Forestry and Fishing | 1,013       | 33,368,400      | 17,475,936       | 2,483              | 3,761            | 1,278                       |
| Construction                      | 981         | 40,985,145      | 21,024,903       | 8,411              | 10,465           | 2,054                       |
| Total                             | 11,489      | 471,876,792     | 252,762,238      | 66,400             | 85,431           | 19,031                      |