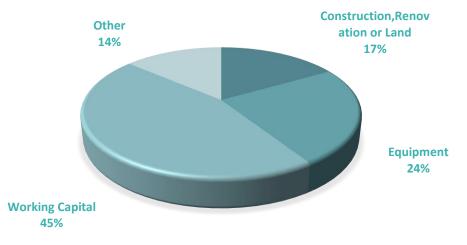

### LOAN PURPOSE

| Purpose of the Loans             | Number of<br>Loans | Approved Amount | Guarantee Amount |
|----------------------------------|--------------------|-----------------|------------------|
| Construction, Renovation or Land | 1,713              | 78,720,986      | 41,637,259       |
| Equipment                        | 2,846              | 114,224,074     | 61,439,258       |
| Working Capital                  | 5,159              | 214,390,083     | 117,812,371      |
| Other                            | 1,771              | 64,541,650      | 31,873,350       |
| Total                            | 11,489             | 471,876,792     | 252,762,238      |