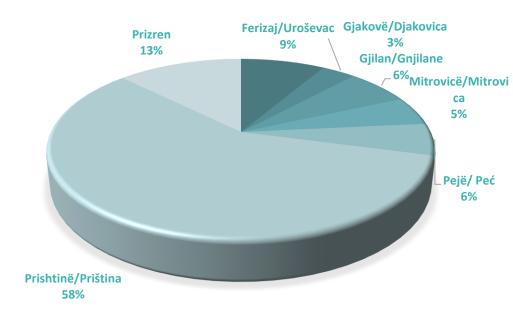

# LOAN DISTRIBUTION BY REGION

149,915,776

31,168,262

FONDI KOSOVAR PËR GARANCI KREDITORE KOSOVSKI FOND ZA KREDITNO JEMSTVO KOSOVO CREDIT GUARANTEE FUND

| Main Regions        | Regions No of Loans Approved Amount |             | Guarantee Amount |  |
|---------------------|-------------------------------------|-------------|------------------|--|
| Ferizaj/Uroševac    | 1,038                               | 39,910,500  | 20,967,310       |  |
| Gjakovë/Djakovica   | 466                                 | 16,072,000  | 8,476,490        |  |
| Gjilan/Gnjilane     | 735                                 | 30,270,150  | 16,171,615       |  |
| Mitrovicë/Mitrovica | 617                                 | 24,449,100  | 12,049,350       |  |
| Pejë/ Peć           | 675                                 | 26,924,400  | 14,013,435       |  |
| Prishtinë/Priština  | 6,568                               | 275,042,251 | 149,915,776      |  |
| Prizren             | 1,390                               | 59,208,392  | 31,168,262       |  |
| Total               | 11,489                              | 471,876,792 | 252,762,238      |  |