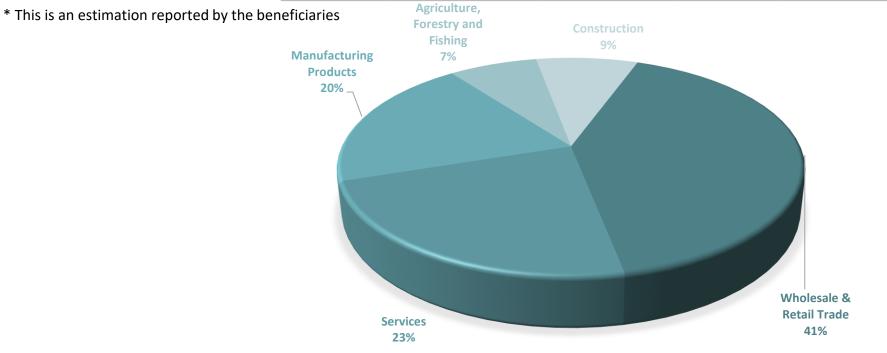

### **LOANS BY SECTOR**

| Main Sectors                      | No of Loans | Approved Amount | <b>Guarantee Amount</b> | No Of<br>Employees | Proj. Employees* | Projected new employment |
|-----------------------------------|-------------|-----------------|-------------------------|--------------------|------------------|--------------------------|
| Wholesale & Retail Trade          | 5,153       | 237,121,701     | 124,580,744             | 26,579             | 34,245           | 7,666                    |
| Services                          | 3,486       | 131,718,253     | 69,477,467              | 24,900             | 31,346           | 6,446                    |
| Manufacturing Products            | 2,274       | 113,615,716     | 62,035,040              | 16,533             | 21,010           | 4,477                    |
| Construction                      | 1,310       | 42,087,000      | 21,916,776              | 3,238              | 4,856            | 1,618                    |
| Agriculture, Forestry and Fishing | 1,124       | 48,514,541      | 24,793,601              | 9,623              | 12,046           | 2,423                    |
| Total                             | 13,347      | 573,057,211     | . 302,803,627           | 80,873             | 103,503          | 22,630                   |