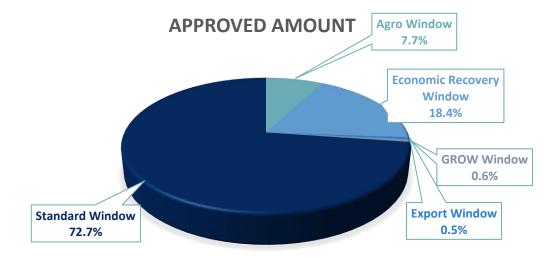

## **GUARANTEED LOAN PER WINDOW**

| Windows                  | Disbursed Loans | Approved Amount | Approved Guarantee amount |  |
|--------------------------|-----------------|-----------------|---------------------------|--|
| Agro Window              | 1,239           | 44,170,700      | 21,666,721                |  |
| Economic Recovery Window | 2,015           | 105,555,705     | 74,948,973                |  |
| Export Window            | 26              | 2,647,000       | 1,251,500                 |  |
| GROW Window              | 6               | 3,618,000       | 1,809,000                 |  |
| Standard Window          | 10,029          | 416,286,106     | 202,632,483               |  |
| Women in Business Window | 23              | 512,200         | 284,100                   |  |
| Startup Window           | 9               | 267,500         | 210,850                   |  |
| Total                    | 13,347          | 573,057,211     | 302,803,627               |  |