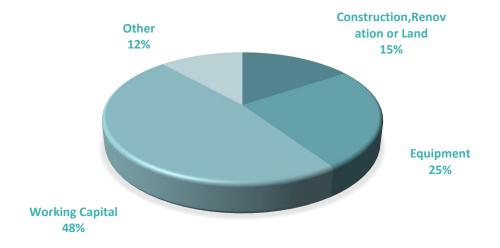

#### LOAN PURPOSE

#### **Purpose of the Loans**

Number of Loans Approved Amount Guarantee Amount

Construction, Renovation or Land

Equipment

**Working Capital** 

Other

**Total** 

| 46,458,375  | 88,452,968  | 1,963  |
|-------------|-------------|--------|
| 75,997,346  | 143,949,770 | 3,380  |
| 148,027,957 | 275,089,823 | 6,219  |
| 32,319,950  | 65,564,650  | 1,785  |
| 302,803,627 | 573,057,211 | 13,347 |