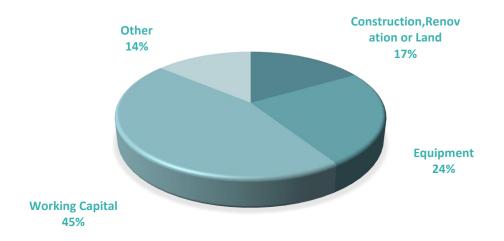

### LOAN PURPOSE

#### **Purpose of the Loans**

Number of Loans Approx

**Approved Amount Guarantee Amount** 

Construction, Renovation or Land

Equipment

**Working Capital** 

Other

**Total** 

| 1,690  | 77,326,486  | 40,965,009  |
|--------|-------------|-------------|
| 2,806  | 112,284,974 | 60,469,708  |
| 5,066  | 210,184,641 | 115,740,051 |
| 1,771  | 64,541,650  | 31,873,350  |
| 11,333 | 464,337,751 | 249,048,117 |