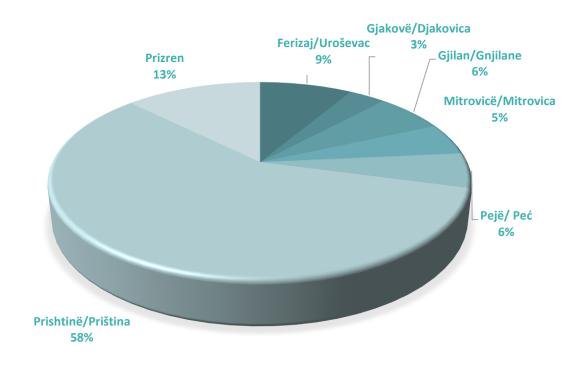

# LOAN DISTRIBUTION BY REGION

| Main Regions        | No of Loans | Approved Amount | <b>Guarantee Amount</b> |
|---------------------|-------------|-----------------|-------------------------|
| Ferizaj/Uroševac    | 1,027       | 39,448,500      | 20,736,310              |
| Gjakovë/Djakovica   | 459         | 15,732,000      | 8,306,490               |
| Gjilan/Gnjilane     | 728         | 29,640,150      | 15,856,615              |
| Mitrovicë/Mitrovica | 611         | 24,244,100      | 11,946,850              |
| Pejë/ Peć           | 667         | 26,523,800      | 13,813,135              |
| Prishtinë/Priština  | 6,478       | 270,420,751     | 147,660,426             |
| Prizren             | 1,363       | 58,328,450      | 30,728,291              |
| Total               | 11,333      | 464,337,751     | 249,048,117             |