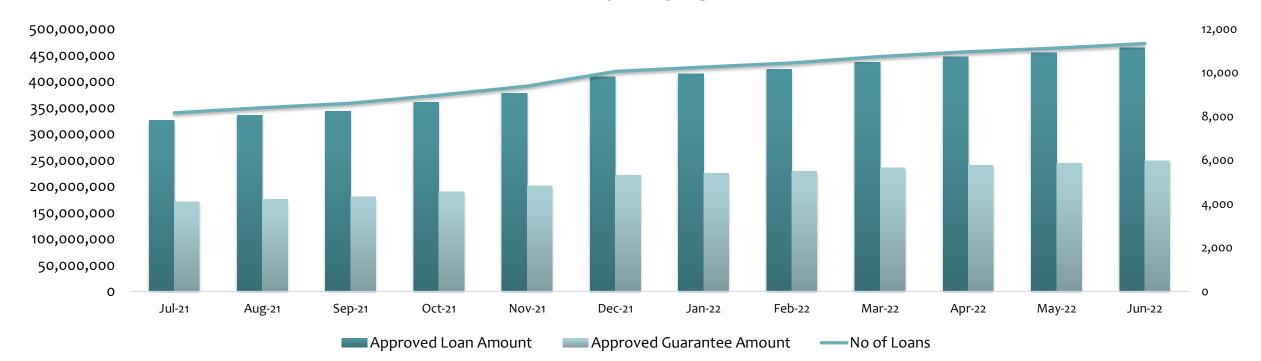

### **LOAN STATISTICS**

|                              | Mar-22      | Apr-22      | May-22      | Jun-22      |
|------------------------------|-------------|-------------|-------------|-------------|
| Approved Loan Amount         | 436,639,406 | 447,168,906 | 455,078,651 | 464,337,751 |
| Total Outstanding Loans      | 219,635,037 | 221,792,625 | 222,772,183 | 223,476,138 |
| Approved Guarantee Amount    | 235,548,044 | 240,624,794 | 244,499,167 | 249,048,117 |
| Total Outstanding Guarantees | 125,977,680 | 126,459,292 | 126,360,400 | 126,033,375 |
| No of Loans                  | 10,743      | 10,963      | 11,129      | 11,333      |
| No of Active Loans           | 6,858       | 6,929       | 6,977       | 6,994       |

#### **APPROVED LOANS**