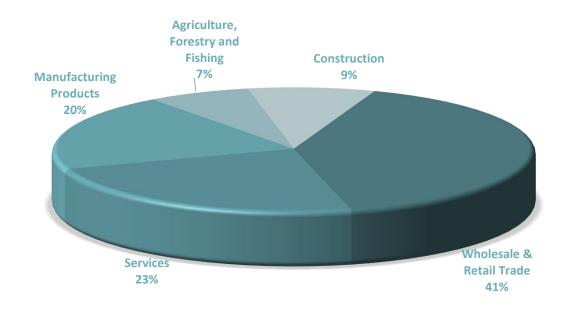

# **LOANS BY SECTOR**

| Main Sectors                      | No of Loans | Approved Amount | <b>Guarantee Amount</b> | No Of<br>Employees | Proj. Employees* | Projected new employment |
|-----------------------------------|-------------|-----------------|-------------------------|--------------------|------------------|--------------------------|
| Wholesale & Retail Trade          | 4,374       | 188,604,511     | 100,548,059             | 20,571             | . 26,948         | 6,377                    |
| Services                          | 3,031       | 109,344,321     | . 58,508,601            | 20,544             | 25,852           | 5,308                    |
| Manufacturing Products            | 1,962       | 93,310,374      | 52,113,719              | 13,408             | 17,155           | 3,747                    |
| Agriculture, Forestry and Fishing | 1,001       | 32,742,900      | 17,163,186              | 2,422              | 3,675            | 1,253                    |
| Construction                      | 965         | 40,335,645      | 20,714,553              | 8,245              | 10,269           | 2,024                    |
| Total                             | 11,333      | 464,337,751     | 249,048,117             | 65,190             | 83,899           | 18,709                   |