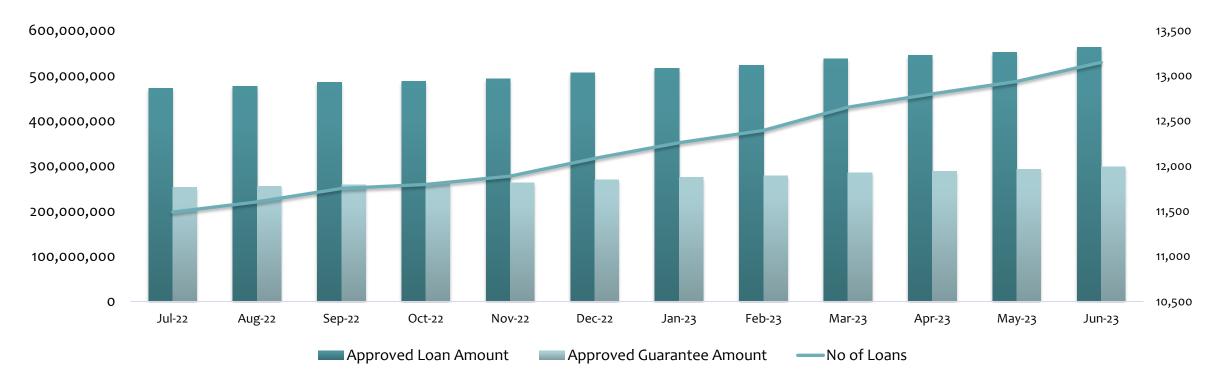

### **LOAN STATISTICS**

|                              | Mar-23      | Apr-23      | May-23      | Jun-23      |
|------------------------------|-------------|-------------|-------------|-------------|
| Approved Loan Amount         | 537,440,365 | 545,292,065 | 551,975,365 | 563,034,915 |
| Total Outstanding Loans      | 215,807,897 | 215,275,043 | 213,212,969 | 214,586,080 |
| Approved Guarantee Amount    | 285,075,069 | 288,899,309 | 292,217,539 | 297,827,829 |
| Total Outstanding Guarantees | 117,461,238 | 116,656,285 | 115,223,394 | 115,637,631 |
| No of Loans                  | 12,651      | 12,798      | 12,936      | 13,148      |
| No of Active Loans           | 6,939       | 6,954       | 6,942       | 6,990       |

#### **APPROVED LOANS**