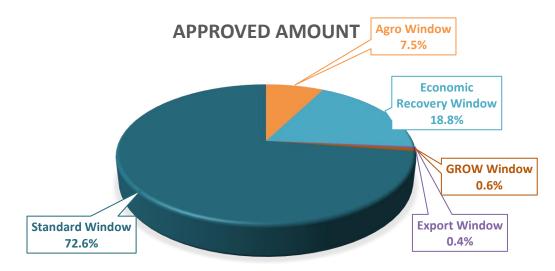

# **GUARANTEED LOAN PER WINDOW**

| Windows                  | Disbursed Loans | Approved Amount | Approved Guarantee amount |
|--------------------------|-----------------|-----------------|---------------------------|
| Agro Window              | 1,197           | 42,421,300      | 20,801,171                |
| Economic Recovery Window | 2,015           | 105,555,705     | 74,948,973                |
| Export Window            | 22              | 2,266,000       | 1,061,000                 |
| GROW Window              | 6               | 3,618,000       | 1,809,000                 |
| Standard Window          | 9,887           | 408,611,910     | 198,821,585               |
| Women in Business Window | 13              | 305,000         | 180,500                   |
| Startup Window           | 8               | 257,000         | 205,600                   |
| Total                    | 13,148          | 563,034,915     | 297,827,829               |