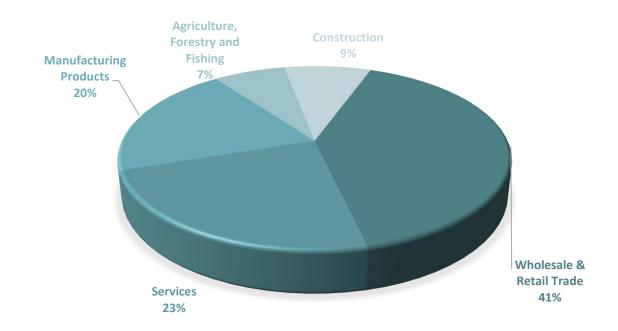

## **LOANS BY SECTOR**

| Main Sectors                      | No of Loans | Approved Amount | <b>Guarantee Amount</b> | No Of<br>Employees | Proj. Employees* | Projected new employment |
|-----------------------------------|-------------|-----------------|-------------------------|--------------------|------------------|--------------------------|
| Wholesale & Retail Trade          | 5,079       | 232,622,601     | 122,353,694             | 26,086             | 33,631           | 7,545                    |
| Services                          | 3,439       | 129,901,653     | 68,575,367              | 24,469             | 30,847           | 6,378                    |
| Manufacturing Products            | 2,241       | 111,786,616     | 61,118,490              | 16,175             | 20,549           | 4,374                    |
| Construction                      | 1,278       | 41,053,600      | 21,408,726              | 3,120              | 4,688            | 1,568                    |
| Agriculture, Forestry and Fishing | 1,111       | 47,670,445      | 24,371,553              | 9,481              | 11,856           | 2,375                    |
| Total                             | 13,148      | 563,034,915     | 297,827,829             | 79,331             | 101,571          | 22,240                   |