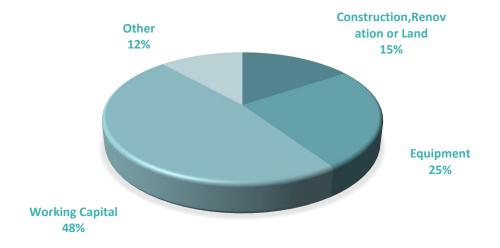

### LOAN PURPOSE

#### **Purpose of the Loans**

Number of Loans Approved Amount Guarantee Amount

Construction, Renovation or Land

Equipment

**Working Capital** 

Other

**Total** 

| 1,939  | 87,536,868  | 45,998,275  |
|--------|-------------|-------------|
| 3,318  | 141,091,274 | 74,583,798  |
| 6,106  | 268,842,123 | 144,925,807 |
| 1,785  | 65,564,650  | 32,319,950  |
| 13,148 | 563,034,915 | 297,827,829 |