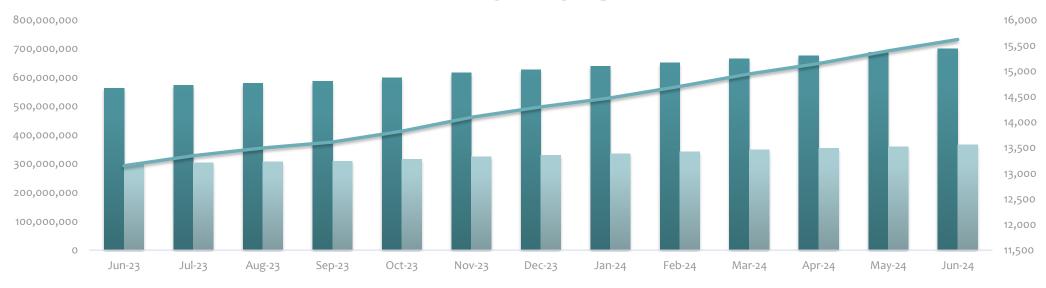

### **LOAN STATISTICS**

|                              | Mar-24      | Apr-24      | May-24      | Jun-24      |
|------------------------------|-------------|-------------|-------------|-------------|
| Approved Loan Amount         | 664,218,033 | 675,624,483 | 687,737,033 | 700,556,946 |
| Total Outstanding Loans      | 229,387,377 | 232,547,614 | 234,860,196 | 238,103,715 |
| Approved Guarantee Amount    | 348,053,279 | 353,588,949 | 359,569,219 | 365,949,313 |
| Total Outstanding Guarantees | 119,421,041 | 120,510,729 | 121,306,827 | 122,636,349 |
| No of Loans                  | 14,942      | 15,148      | 15,394      | 15,617      |
| No of Active Loans           | 7,096       | 6,947       | 6,991       | 6,971       |

#### **APPROVED LOANS**