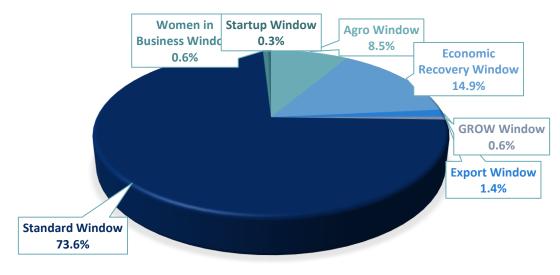

# **GUARANTEED LOAN PER WINDOW**

| Windows                  | Disbursed<br>Loans | Approved Amount | Approved Guarantee amount |
|--------------------------|--------------------|-----------------|---------------------------|
| Agro Window              | 1,697              | 59,609,313      | 29,360,366                |
| Economic Recovery Window | 1,980              | 104,721,105     | 74,291,323                |
| Export Window            | 78                 | 10,038,000      | 4,877,750                 |
| GROW Window              | 8                  | 4,018,000       | 2,009,000                 |
| Standard Window          | 11,619             | 515,896,027     | 251,558,294               |
| Women in Business Window | 159                | 4,060,300       | 2,197,370                 |
| Startup Window           | 76                 | 2,214,201       | 1,655,211                 |
| Total                    | 15,617             | 700,556,946     | 365,949,313               |