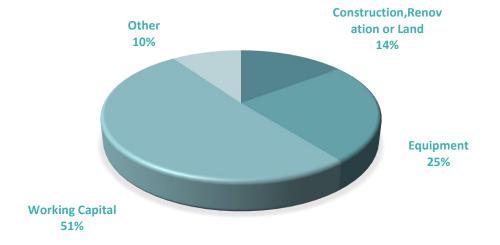

### LOAN PURPOSE

#### **Purpose of the Loans**

Number of Loans Approved Amount Guarantee Amount

Construction/Renovation/Land

Equipment

**Working Capital** 

Other

**Total** 

| 2,277  | 102,501,418 | 53,580,920  |
|--------|-------------|-------------|
| 3,983  | 173,138,130 | 90,367,627  |
| 7,550  | 356,952,548 | 188,618,716 |
| 1,807  | 67,964,850  | 33,382,050  |
| 15,617 | 700,556,946 | 365,949,313 |