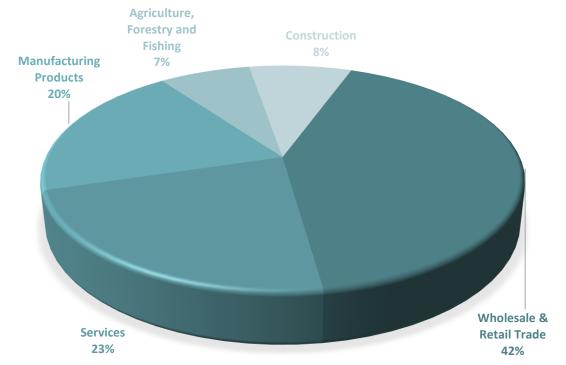

# **LOANS BY SECTOR**

| Main Sectors                      | No of Loans | Approved Amount | <b>Guarantee Amount</b> | No Of<br>Employees | Proj. Employees* | Projected new employment |
|-----------------------------------|-------------|-----------------|-------------------------|--------------------|------------------|--------------------------|
| Wholesale & Retail Trade          | 6,076       | 295,982,222     | 153,779,304             | 32,113             | 41,154           | 9,041                    |
| Services                          | 3,946       | 157,099,253     | 82,030,697              | 28,797             | 36,187           | 7,390                    |
| Manufacturing Products            | 2,586       | 137,775,317     | 73,767,441              | 19,616             | 24,653           | 5,037                    |
| Construction                      | 1,710       | 51,454,113      | 26,732,321              | 4,166              | 6,188            | 2,022                    |
| Agriculture, Forestry and Fishing | 1,299       | 58,246,041      | 29,639,551              | 10,839             | 13,604           | 2,765                    |
| Total                             | 15,617      | 700,556,946     | 365,949,313             | 95,531             | 121,786          | 26,255                   |