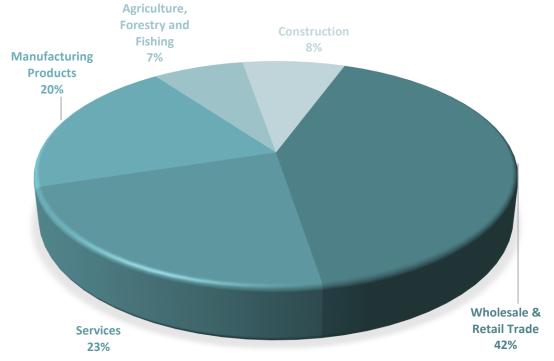

## **LOANS BY SECTOR**

| Main Sectors                      | No of Loans | Approved Amount | <b>Guarantee Amount</b> | No Of<br>Employees | Proj. Employees* | Projected new employment |
|-----------------------------------|-------------|-----------------|-------------------------|--------------------|------------------|--------------------------|
| Wholesale & Retail Trade          | 5,809       | 279,000,922     | 145,451,854             | 30,477             | 39,129           | 8,652                    |
| Services                          | 3,817       | 150,309,153     | 78,661,117              | 27,901             | 35,041           | 7,140                    |
| Manufacturing Products            | 2,487       | 131,217,217     | 70,586,891              | 18,979             | 23,834           | 4,855                    |
| Construction                      | 1,590       | 48,581,700      | 25,277,367              | 3,941              | 5,831            | 1,890                    |
| Agriculture, Forestry and Fishing | 1,239       | 55,109,041      | 28,076,051              | 10,366             | 13,003           | 2,637                    |
| Total                             | 14,942      | 664,218,033     | 348,053,279             | 91,664             | 116,838          | 25,174                   |