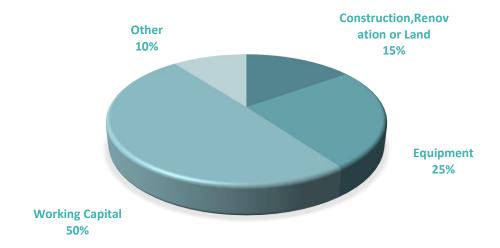

#### LOAN PURPOSE

#### **Purpose of the Loans**

Number of Loans Approved Amount Guarantee Amount

Construction/Renovation/Land

Equipment

**Working Capital** 

Other

**Total** 

| 2,201  | 98,672,918  | 51,664,170  |
|--------|-------------|-------------|
| 3,807  | 164,435,740 | 86,076,822  |
| 7,133  | 333,634,525 | 177,166,238 |
| 1,801  | 67,474,850  | 33,146,050  |
| 14,942 | 664,218,033 | 348,053,279 |