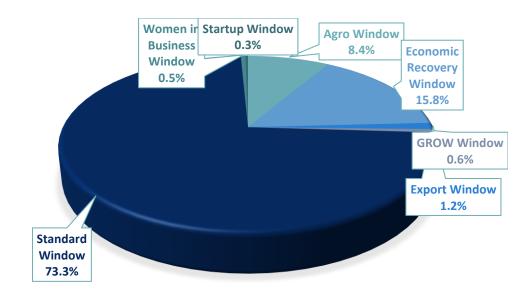

## **GUARANTEED LOAN PER WINDOW**

| Windows                  | Disbursed<br>Loans | Approved Amount | Approved Guarantee amount |
|--------------------------|--------------------|-----------------|---------------------------|
| Agro Window              | 1,567              | 55,859,400      | 27,545,412                |
| Economic Recovery Window | 1,980              | 104,721,105     | 74,291,323                |
| Export Window            | 51                 | 7,907,000       | 3,834,000                 |
| GROW Window              | 8                  | 4,018,000       | 2,009,000                 |
| Standard Window          | 11,153             | 486,792,127     | 237,345,044               |
| Women in Business Window | 124                | 3,126,300       | 1,709,370                 |
| Startup Window           | 59                 | 1,794,101       | 1,319,131                 |
| Total                    | 14,942             | 664,218,033     | 348,053,279               |