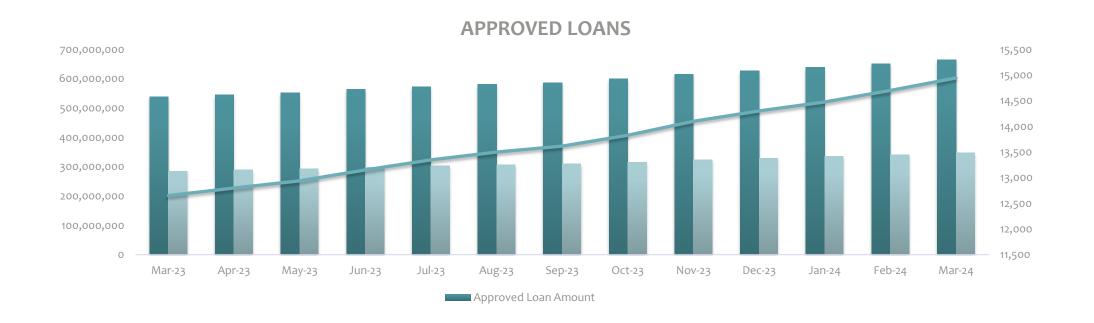

#### **LOAN STATISTICS**

|                              | Dec-23      | Jan-24      | Feb-24      | Mar-24      |
|------------------------------|-------------|-------------|-------------|-------------|
| Approved Loan Amount         | 626,417,361 | 637,833,262 | 650,349,582 | 664,218,033 |
| Total Outstanding Loans      | 220,497,048 | 222,842,226 | 225,508,536 | 229,387,377 |
| Approved Guarantee Amount    | 329,477,752 | 334,971,992 | 341,088,318 | 348,053,279 |
| Total Outstanding Guarantees | 116,245,060 | 116,828,400 | 117,702,368 | 119,421,041 |
| No of Loans                  | 14,299      | 14,474      | 14,699      | 14,942      |
| No of Active Loans           | 7,105       | 7,111       | 7,092       | 7,096       |