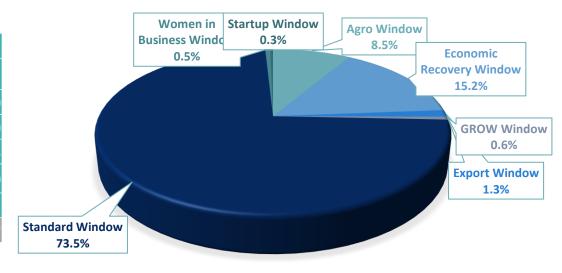

# **GUARANTEED LOAN PER WINDOW**

| Windows                  | Disbursed<br>Loans | Approved Amount | Approved Guarantee amount |
|--------------------------|--------------------|-----------------|---------------------------|
| Agro Window              | 1,661              | 58,656,800      | 28,856,472                |
| Economic Recovery Window | 1,980              | 104,721,105     | 74,291,323                |
| Export Window            | 67                 | 9,158,000       | 4,464,250                 |
| GROW Window              | 8                  | 4,018,000       | 2,009,000                 |
| Standard Window          | 11,458             | 505,311,627     | 246,330,094               |
| Women in Business Window | 148                | 3,777,300       | 2,058,870                 |
| Startup Window           | 72                 | 2,094,201       | 1,559,211                 |
| Total                    | 15,394             | 687,737,033     | 359,569,219               |