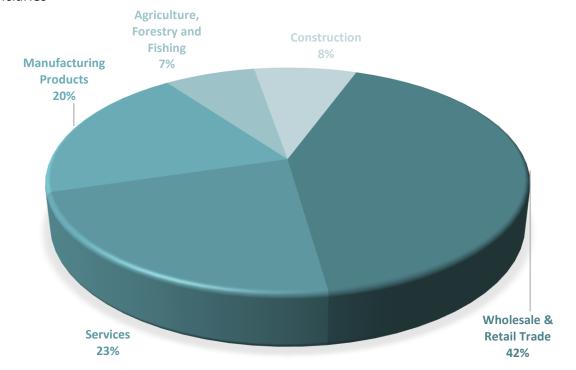

# **LOANS BY SECTOR**

| Main Sectors                      | No of Loans | <b>Approved Amount</b> | <b>Guarantee Amount</b> | No Of<br>Employees | Proj. Employees* | Projected new employment |
|-----------------------------------|-------------|------------------------|-------------------------|--------------------|------------------|--------------------------|
| Wholesale & Retail Trade          | 5,991       | 290,560,422            | 151,095,904             | 31,456             | 40,365           | 8,909                    |
| Services                          | 3,897       | 154,239,253            | 80,589,697              | 28,512             | 35,818           | 7,306                    |
| Manufacturing Products            | 2,552       | 135,214,717            | 72,517,141              | 19,375             | 24,357           | 4,982                    |
| Construction                      | 1,675       | 50,601,600             | 26,276,427              | 4,105              | 6,082            | 1,977                    |
| Agriculture, Forestry and Fishing | 1,279       | 57,121,041             | 29,090,051              | 10,715             | 13,441           | 2,726                    |
| Total                             | 15,394      | 687,737,033            | 359,569,219             | 94,163             | 120,063          | 25,900                   |