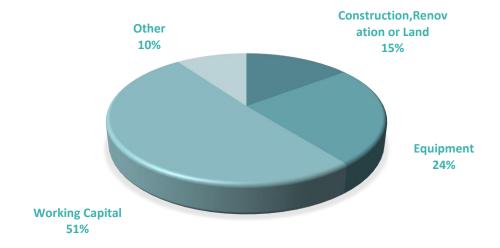

### LOAN PURPOSE

#### **Purpose of the Loans**

Number of Loans Approved Amount Guarantee Amount

Construction/Renovation/Land

Equipment

**Working Capital** 

Other

**Total** 

| 2,255  | 101,129,418 | 52,898,420  |
|--------|-------------|-------------|
| 3,919  | 169,441,140 | 88,477,632  |
| 7,414  | 349,331,625 | 184,876,118 |
| 1,806  | 67,834,850  | 33,317,050  |
| 15,394 | 687,737,033 | 359,569,219 |