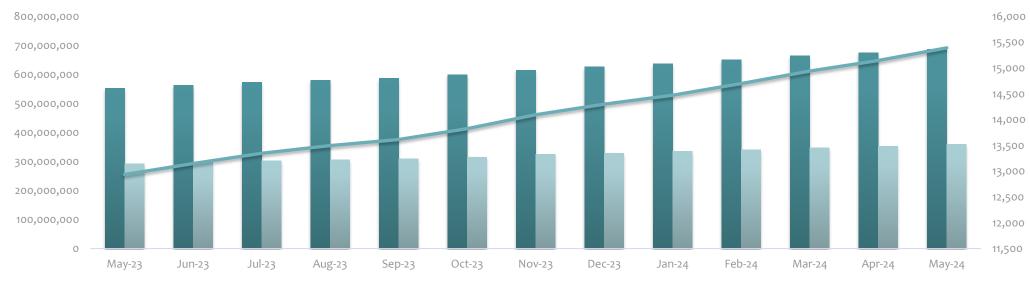

### LOAN STATISTICS

|                              | Feb-24      | Mar-24      | Apr-24      | <b>May-24</b> |
|------------------------------|-------------|-------------|-------------|---------------|
| Approved Loan Amount         | 650,349,582 | 664,218,033 | 675,624,483 | 687,737,033   |
| Total Outstanding Loans      | 225,508,536 | 229,387,377 | 232,547,614 | 234,860,196   |
| Approved Guarantee Amount    | 341,088,318 | 348,053,279 | 353,588,949 | 359,569,219   |
| Total Outstanding Guarantees | 117,702,368 | 119,421,041 | 120,510,729 | 121,306,827   |
| No of Loans                  | 14,699      | 14,942      | 15,148      | 15,394        |
| No of Active Loans           | 7,092       | 7,096       | 6,947       | 6,991         |

#### **APPROVED LOANS**