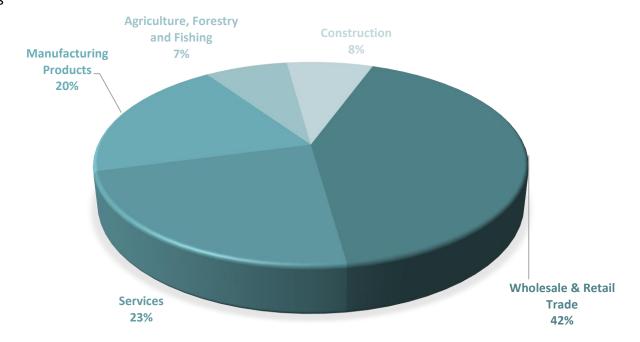

## **LOANS BY SECTOR**

| Main Sectors                      | No of Loans | Approved Amount | <b>Guarantee Amount</b> | No Of<br>Employees | Proj. Employees* | Projected new employment |
|-----------------------------------|-------------|-----------------|-------------------------|--------------------|------------------|--------------------------|
| Wholesale & Retail Trade          | 7,153       | 384,122,529     | 195,293,908             | 42,621             | 53,930           | 11,309                   |
| Services                          | 4,672       | 209,525,033     | 108,260,192             | 38,036             | 47,264           | 9,228                    |
| Manufacturing Products            | 3,033       | 178,679,917     | 93,891,751              | 26,173             | 32,400           | 6,227                    |
| Construction                      | 2,278       | 67,255,157      | 34,983,073              | 5,300              | 7,936            | 2,636                    |
| Agriculture, Forestry and Fishing | 1,497       | 70,118,547      | 35,607,904              | 13,657             | 17,056           | 3,399                    |
| Total                             | 18,633      | 909,701,183     | 468,036,826             | 125,787            | 158,586          | 32,799                   |