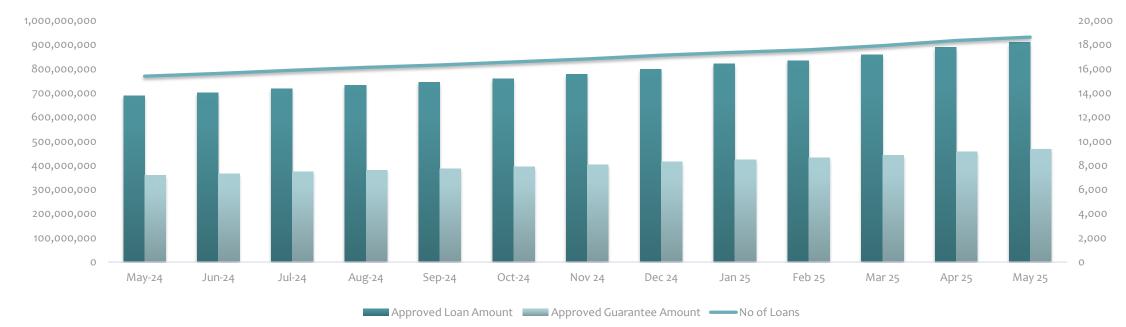

### **LOAN STATISTICS**

|                              | Feb 25      | <b>Mar 25</b> | Apr 25      | May 25      |
|------------------------------|-------------|---------------|-------------|-------------|
| Approved Loan Amount         | 834,566,633 | 858,061,533   | 888,681,783 | 909,701,183 |
| Total Outstanding Loans      | 279,567,822 | 291,565,983   | 309,121,258 | 319,515,273 |
| Approved Guarantee Amount    | 431,261,586 | 443,130,406   | 457,813,241 | 468,036,826 |
| Total Outstanding Guarantees | 139,929,439 | 145,858,124   | 154,434,763 | 159,183,919 |
| No of Loans                  | 17,579      | 17,921        | 18,348      | 18,633      |
| No of Active Loans           | 7,091       | 7,252         | 7,446       | 7,558       |

#### **APPROVED LOANS**