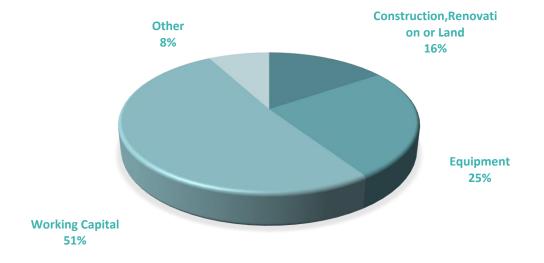

### LOAN PURPOSE

#### **Purpose of the Loans**

Number of Loans Approved Amount Guarantee Amount

Construction/Renovation/Land

Equipment

**Working Capital** 

Other

**Total** 

| 72,662,854  | 142,200,906 | 2,757  |
|-------------|-------------|--------|
| 117,693,452 | 228,111,110 | 4,875  |
| 243,414,971 | 469,387,317 | 9,173  |
| 34,265,550  | 70,001,850  | 1,828  |
| 468,036,826 | 909,701,183 | 18,633 |