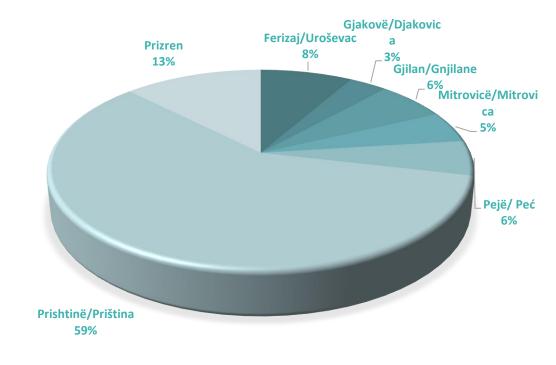

## LOAN DISTRIBUTION BY REGION

| Main Regions        | No of Loans | Approved Amount | <b>Guarantee Amount</b> |
|---------------------|-------------|-----------------|-------------------------|
| Ferizaj/Uroševac    | 1,052       | 40,775,500      | 21,271,410              |
| Gjakovë/Djakovica   | 479         | 16,820,000      | 8,850,490               |
| Gjilan/Gnjilane     | 752         | 31,111,150      | 16,593,115              |
| Mitrovicë/Mitrovica | 627         | 24,844,100      | 12,246,850              |
| Pejë/ Peć           | 695         | 27,678,400      | 14,390,435              |
| Prishtinë/Priština  | 6,843       | 290,610,883     | 157,531,792             |
| Prizren             | 1,440       | 61,362,492      | 32,246,312              |
| Total               | 11,888      | 493,202,524     | 263,130,404             |