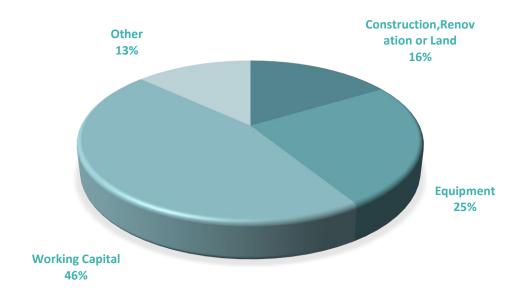

#### LOAN PURPOSE

**Purpose of the Loans** 

Number of Loans Approved Amount Guarantee Amount

Construction, Renovation or Land

Equipment

**Working Capital** 

Other

**Total** 

| 1,761  | 80,702,518  | 42,556,625  |
|--------|-------------|-------------|
| 2,971  | 122,320,774 | 65,330,758  |
| 5,382  | 225,455,583 | 123,274,671 |
| 1,774  | 64,723,650  | 31,968,350  |
| 11,888 | 493,202,524 | 263,130,404 |