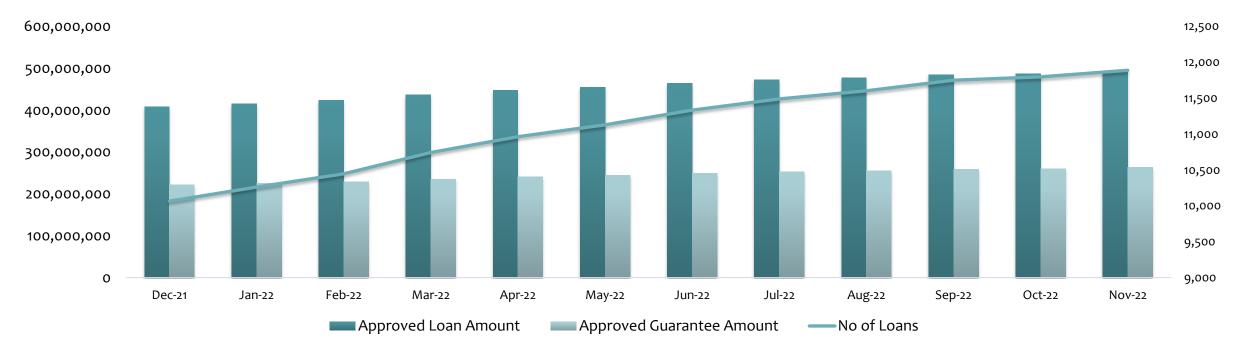

#### LOAN STATISTICS

|                              | Aug-22      | Sep-22      | Oct-22      | Nov-22      |
|------------------------------|-------------|-------------|-------------|-------------|
| Approved Loan Amount         | 476,802,292 | 484,910,492 | 487,429,424 | 493,202,524 |
| Total Outstanding Loans      | 218,103,360 | 219,311,386 | 212,948,271 | 209,279,572 |
| Approved Guarantee Amount    | 255,034,488 | 259,019,138 | 260,250,204 | 263,130,404 |
| Total Outstanding Guarantees | 122,255,600 | 122,351,848 | 118,645,173 | 116,242,607 |
| No of Loans                  | 11,602      | 11,751      | 11,796      | 11,888      |
| No of Active Loans           | 6,925       | 6,927       | 6,990       | 6,896       |

#### **APPROVED LOANS**