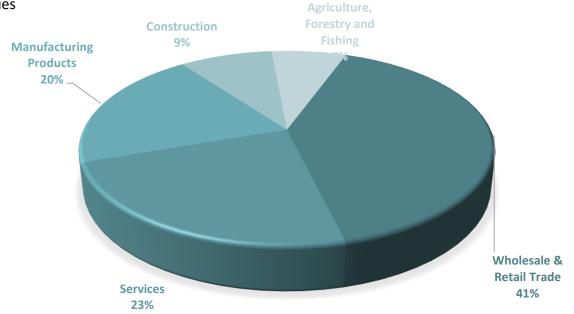

## **LOANS BY SECTOR**

| Main Sectors                      | No of Loans | Approved Amount | <b>Guarantee Amount</b> | No Of<br>Employees | Proj. Employees* | Projected new employment |
|-----------------------------------|-------------|-----------------|-------------------------|--------------------|------------------|--------------------------|
| Wholesale & Retail Trade          | 4,583       | 200,551,111     | 106,340,459             | 21,822             | 28,490           | 6,668                    |
| Services                          | 3,187       | 115,872,253     | 61,674,417              | 21,667             | 27,251           | 5,584                    |
| Manufacturing Products            | 2,049       | 99,458,516      | 55,136,490              | 14,200             | 18,135           | 3,935                    |
| Agriculture, Forestry and Fishing | 1,019       | 42,842,145      | 21,947,403              | 8,673              | 10,801           | 2,128                    |
| Construction                      | 1,050       | 34,478,500      | 18,031,636              | 2,572              | 3,900            | 1,328                    |
| Total                             | 11,888      | 493,202,524     | 263,130,404             | 68,934             | 88,577           | 19,643                   |