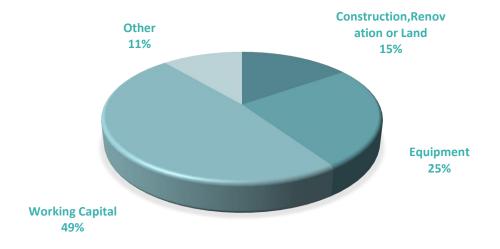

### LOAN PURPOSE

#### **Purpose of the Loans**

Number of Loans Approved Amount Guarantee Amount

Construction/Renovation/Land

Equipment

**Working Capital** 

Other

**Total** 

| 2,071  | 93,297,018  | 48,913,120  |
|--------|-------------|-------------|
| 3,578  | 153,751,420 | 80,904,701  |
| 6,658  | 302,695,423 | 161,732,777 |
| 1,789  | 65,944,850  | 32,515,050  |
| 14,096 | 615,688,711 | 324,065,647 |