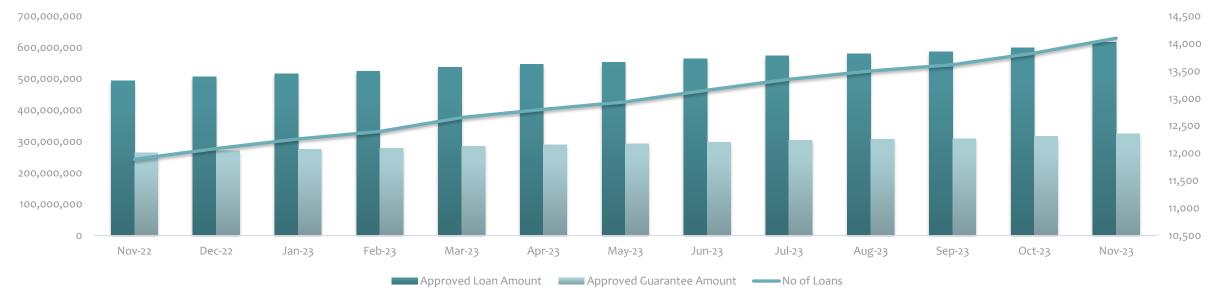

### LOAN STATISTICS

|                              | Aug-23      | Sep-23      | Oct-23      | Nov-23      |
|------------------------------|-------------|-------------|-------------|-------------|
| Approved Loan Amount         | 580,301,561 | 586,122,361 | 599,077,661 | 615,688,711 |
| Total Outstanding Loans      | 213,282,648 | 210,135,699 | 214,021,798 | 220,896,164 |
| Approved Guarantee Amount    | 306,356,602 | 309,215,302 | 315,736,582 | 324,065,647 |
| Total Outstanding Guarantees | 114,143,707 | 112,103,642 | 113,683,283 | 116,781,657 |
| No of Loans                  | 13,497      | 13,613      | 13,825      | 14,096      |
| No of Active Loans           | 7,019       | 6,947       | 6,983       | 7,078       |

#### APPROVED LOANS