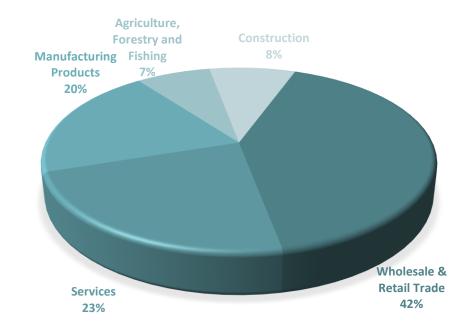

# **LOANS BY SECTOR**

| Main Sectors                      | No of Loans | Approved Amount | <b>Guarantee Amount</b> | No Of<br>Employees | Proj. Employees* | Projected new employment |
|-----------------------------------|-------------|-----------------|-------------------------|--------------------|------------------|--------------------------|
| Wholesale & Retail Trade          | 5,482       | 257,639,151     | 134,798,269             | 28,279             | 36,386           | 8,107                    |
| Services                          | 3,639       | 140,215,053     | 73,705,867              | 26,378             | 33,095           | 6,717                    |
| Manufacturing Products            | 2,366       | 121,833,716     | 66,095,140              | 17,619             | 22,286           | 4,667                    |
| Construction                      | 1,440       | 44,935,250      | 23,395,871              | 3,573              | 5,313            | 1,740                    |
| Agriculture, Forestry and Fishing | 1,169       | 51,065,541      | 26,070,501              | 9,900              | 12,408           | 2,508                    |
| Total                             | 14,096      | 615,688,711     | 324,065,647             | 85,749             | 109,488          | 23,739                   |