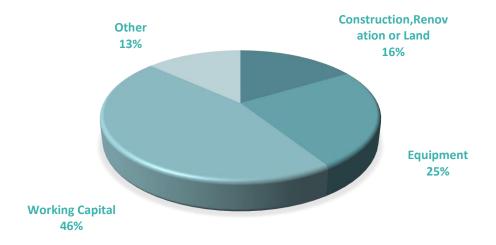

#### **Purpose of the Loans**

Number of Loans Approved Amount Guarantee Amount

Construction, Renovation or Land

Equipment

**Working Capital** 

Other

**Total** 

| 1,745  | 80,182,918  | 42,299,725  |
|--------|-------------|-------------|
| 2,946  | 119,770,274 | 64,063,958  |
| 5,332  | 222,792,583 | 121,942,171 |
| 1,773  | 64,683,650  | 31,944,350  |
| 11,796 | 487,429,424 | 260,250,204 |