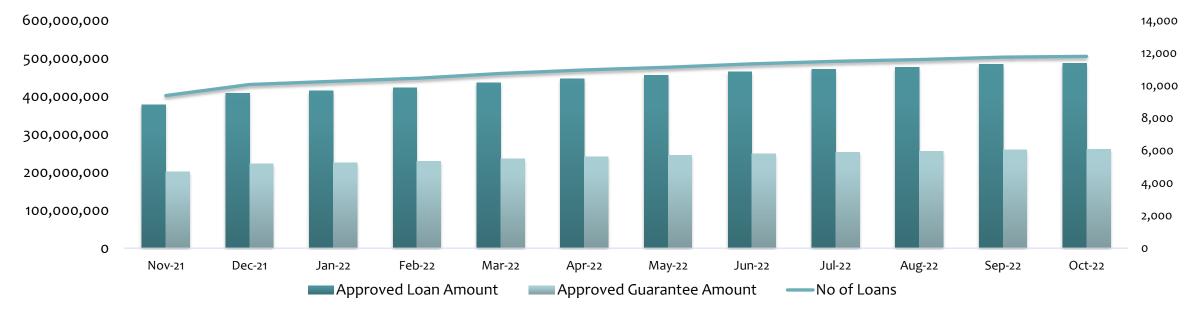

### LOAN STATISTICS

|                              | Jul-22      | Aug-22      | Sep-22      | Oct-22      |
|------------------------------|-------------|-------------|-------------|-------------|
| Approved Loan Amount         | 471,876,792 | 476,802,292 | 484,910,492 | 487,429,424 |
| Total Outstanding Loans      | 222,827,107 | 218,103,360 | 219,311,386 | 212,948,271 |
| Approved Guarantee Amount    | 252,762,238 | 255,034,488 | 259,019,138 | 260,250,204 |
| Total Outstanding Guarantees | 125,232,858 | 122,255,600 | 122,351,848 | 118,645,173 |
| No of Loans                  | 11,489      | 11,602      | 11,751      | 11,796      |
| No of Active Loans           | 7,042       | 6,925       | 6,927       | 6,990       |

#### **APPROVED LOANS**