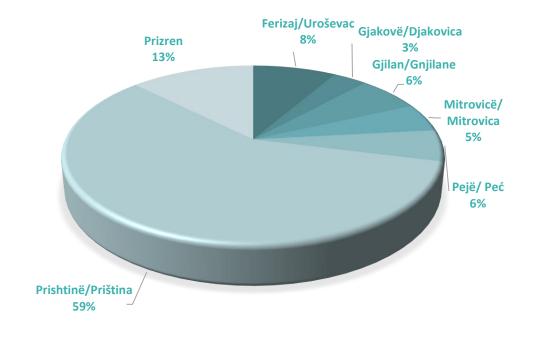

# LOAN DISTRIBUTION BY REGION

| Main Regions        | No of Loans | <b>Approved Amount</b> | <b>Guarantee Amount</b> |
|---------------------|-------------|------------------------|-------------------------|
| Ferizaj/Uroševac    | 1,050       | 40,650,500             | 21,208,910              |
| Gjakovë/Djakovica   | 477         | 16,580,000             | 8,730,490               |
| Gjilan/Gnjilane     | 748         | 30,946,150             | 16,509,615              |
| Mitrovicë/Mitrovica | 626         | 24,794,100             | 12,221,850              |
| Pejë/ Peć           | 693         | 27,553,400             | 14,327,935              |
| Prishtinë/Priština  | 6,775       | 286,246,883            | 155,358,142             |
| Prizren             | 1,427       | 60,658,392             | 31,893,262              |
| Total               | 11,796      | 487,429,424            | 260,250,204             |