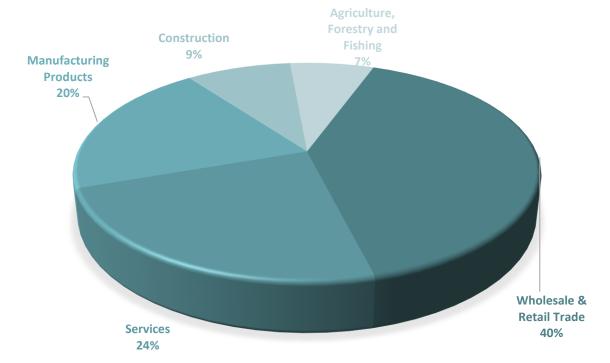

# **LOANS BY SECTOR**

| Main Sectors                      | No of Loans | Approved Amount | <b>Guarantee Amount</b> | No Of<br>Employees | Proj. Employees* | Projected new employment |
|-----------------------------------|-------------|-----------------|-------------------------|--------------------|------------------|--------------------------|
| Wholesale & Retail Trade          | 4,550       | 197,587,111     | 104,861,459             | 21,566             | 28,192           | 6,626                    |
| Services                          | 3,166       | 114,896,253     | 61,186,417              | 21,530             | 27,075           | 5,545                    |
| Manufacturing Products            | 2,034       | 98,472,516      | 54,651,490              | 14,111             | 18,018           | 3,907                    |
| Agriculture, Forestry and Fishing | 1,013       | 42,485,145      | 21,768,903              | 8,650              | 10,765           | 2,115                    |
| Construction                      | 1,033       | 33,988,400      | 17,781,936              | 2,532              | 3,842            | 1,310                    |
| Total                             | 11,796      | 487,429,424     | 260,250,204             | 68,389             | 87,892           | 19,503                   |