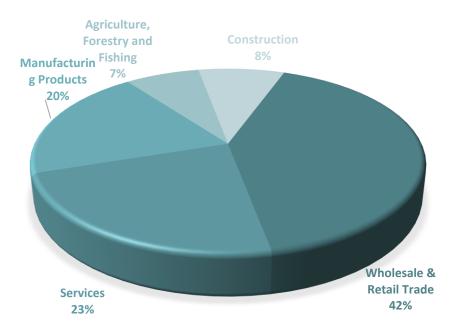

#### LOANS BY SECTOR

| Main Sectors                      | No of Loans | Approved Amount | Guarantee Amount | No Of<br>Employees | Proj. Employees* | Projected new<br>employment |
|-----------------------------------|-------------|-----------------|------------------|--------------------|------------------|-----------------------------|
| Wholesale & Retail Trade          | 5,361       | 249,807,901     | 130,896,844      | 27,646             | 35,598           | 7,952                       |
| Services                          | 3,582       | 136,917,453     | 72,053,787       | 17,259             | 21,874           | 4,615                       |
| Manufacturing Products            | 2,336       | 118,107,716     | 64,228,140       | 9,796              | 12,271           | 2,475                       |
| Construction                      | 1,390       | 43,909,050      | 22,846,811       | 3,437              | 5,132            | 1,695                       |
| Agriculture, Forestry and Fishing | 1,156       | 50,335,541      | 25,711,001       | 25,929             | 32,563           | 6,634                       |
| Total                             | 13,825      | 599,077,661     | . 315,736,582    | 84,067             | 107,438          | 23,371                      |

\* This is an estimation reported by the beneficiaries