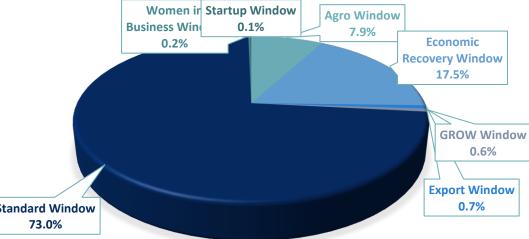

## **GUARANTEED LOAN PER WINDOW**

| Windows                     | Disbursed<br>Loans | Approved Amount | Approved Guarantee<br>amount |      |
|-----------------------------|--------------------|-----------------|------------------------------|------|
| Agro Window                 | 1,335              | 47,445,750      | 23,259,356                   |      |
| Economic Recovery Window    | 1,980              | 104,721,105     | 74,291,323                   |      |
| Export Window*              | 31                 | 3,907,000       | 1,881,500                    |      |
| GROW Window**               | 6                  | 3,618,000       | 1,809,000                    |      |
| Standard Window             | 10,401             | 437,490,506     | 213,324,033                  |      |
| Women in Business Window*** | 50                 | 1,191,800       | 635,720                      |      |
| Startup Window***           | 22                 | 703,500         | 535,650                      | Stan |
| Total                       | 13,825             | 599,077,661     | 315,736,582                  |      |

\* Launched on December 2022

\*\* Piloted with one RFI

\*\*\* Launched on April 2023