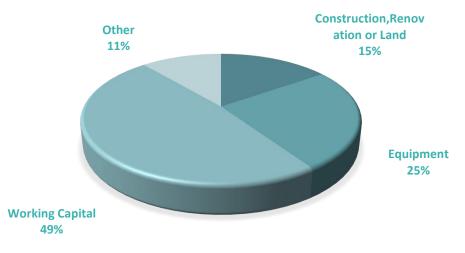

#### LOAN PURPOSE

| Purpose of the Loans         | Number of<br>Loans | Approved Amount | Guarantee Amount |
|------------------------------|--------------------|-----------------|------------------|
| Construction/Renovation/Land | 2,025              | 91,067,418      | 47,792,610       |
| Equipment                    | 3,506              | 149,805,070     | 78,911,096       |
| Working Capital              | 6,507              | 292,410,323     | 156,597,827      |
| Other                        | 1,787              | 65,794,850      | 32,435,050       |
| Total                        | 13,825             | 599,077,661     | 315,736,582      |