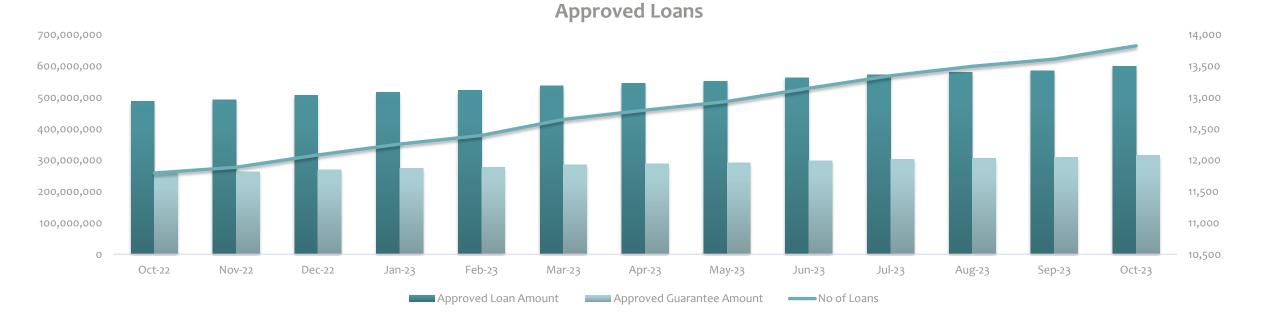

## LOAN STATISTICS

FONDI KOSOVAR PËR GARANCI KREDITORE KOSOVSKI FOND ZA KREDITNO JEMSTVO KOSOVO CREDIT GUARANTEE FUND

|                              | Jul-23      | Aug-23      | Sep-23      | Oct-23      |
|------------------------------|-------------|-------------|-------------|-------------|
| Approved Loan Amount         | 573,057,211 | 580,301,561 | 586,122,361 | 599,077,661 |
| Total Outstanding Loans      | 215,906,202 | 213,282,648 | 210,135,699 | 214,021,798 |
| Approved Guarantee Amount    | 302,803,627 | 306,356,602 | 309,215,302 | 315,736,582 |
| Total Outstanding Guarantees | 115,963,644 | 114,143,707 | 112,103,642 | 113,683,283 |
| No of Loans                  | 13,347      | 13,497      | 13,613      | 13,825      |
| No of Active Loans           | 7,031       | 7,019       | 6,947       | 6,983       |