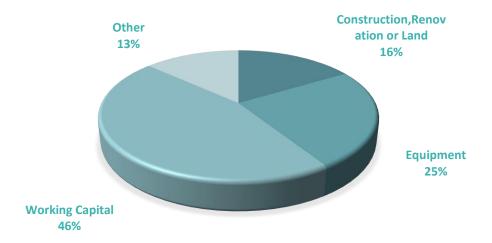

#### LOAN PURPOSE

#### **Purpose of the Loans**

Number of Loans Approved Amount Guarantee Amount

Construction, Renovation or Land

Equipment

**Working Capital** 

Other

**Total** 

| 1,739  | 79,678,986  | 42,067,759  |
|--------|-------------|-------------|
| 2,931  | 118,932,274 | 63,649,358  |
| 5,309  | 221,732,583 | 121,416,171 |
| 1,772  | 64,566,650  | 31,885,850  |
| 11,751 | 484,910,492 | 259,019,138 |