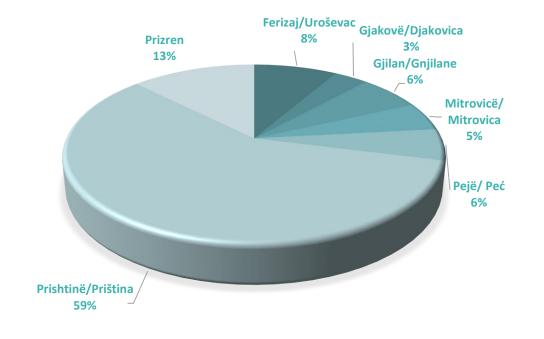

## LOAN DISTRIBUTION BY REGION

| Main Regions        | No of Loans | Approved Amount | <b>Guarantee Amount</b> |
|---------------------|-------------|-----------------|-------------------------|
| Ferizaj/Uroševac    | 1,050       | 40,650,500      | 21,208,910              |
| Gjakovë/Djakovica   | 477         | 16,580,000      | 8,730,490               |
| Gjilan/Gnjilane     | 748         | 30,946,150      | 16,509,615              |
| Mitrovicë/Mitrovica | 625         | 24,744,100      | 12,196,850              |
| Pejë/ Peć           | 691         | 27,468,400      | 14,285,435              |
| Prishtinë/Priština  | 6,734       | 283,913,951     | 154,220,076             |
| Prizren             | 1,426       | 60,607,392      | 31,867,762              |
| Total               | 11,751      | 484,910,492     | 259,019,138             |