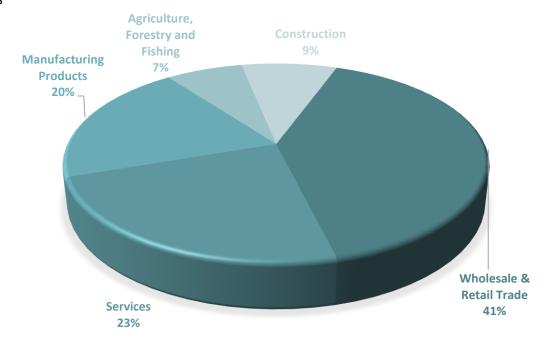

## **LOANS BY SECTOR**

| Main Sectors                      | No of Loans | Approved Amount | <b>Guarantee Amount</b> | No Of<br>Employees | Proj. Employees* | Projected new employment |
|-----------------------------------|-------------|-----------------|-------------------------|--------------------|------------------|--------------------------|
| Wholesale & Retail Trade          | 4,532       | 196,953,111     | 104,546,459             | 21,435             | 28,040           | 6,545                    |
| Services                          | 3,154       | 114,182,321     | 60,833,851              | 21,460             | 26,976           | 5,444                    |
| Manufacturing Products            | 2,027       | 97,527,516      | 54,198,990              | 13,990             | 17,887           | 3,839                    |
| Agriculture, Forestry and Fishing | 1,029       | 33,877,400      | 17,728,436              | 2,528              | 3,835            | 1,286                    |
| Construction                      | 1,009       | 42,370,145      | 21,711,403              | 8,636              | 10,746           | 2,067                    |
| Total                             | 11,751      | 484,910,492     | 259,019,138             | 68,049             | 87,484           | 19,181                   |