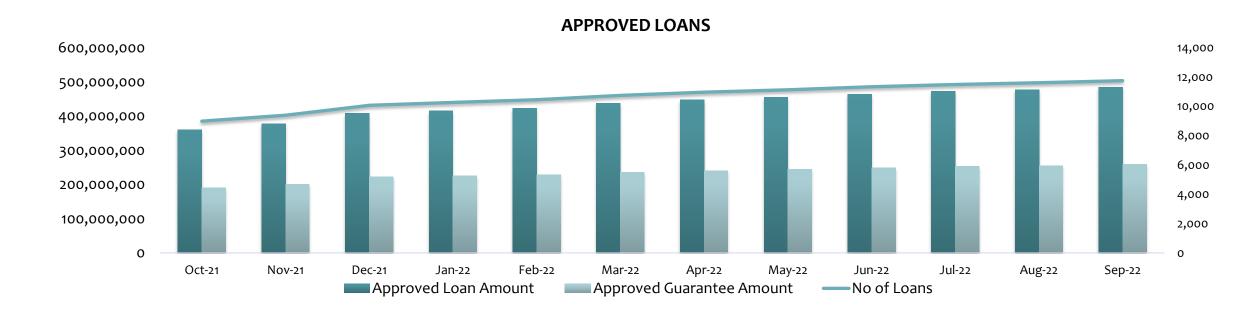

#### LOAN STATISTICS

|                              | Jun-22      | Jul-22      | Aug-22      | Sep-22      |
|------------------------------|-------------|-------------|-------------|-------------|
| Approved Loan Amount         | 464,337,751 | 471,876,792 | 476,802,292 | 484,910,492 |
| Total Outstanding Loans      | 223,476,138 | 222,827,107 | 218,103,360 | 219,311,386 |
| Approved Guarantee Amount    | 249,048,117 | 252,762,238 | 255,034,488 | 259,019,138 |
| Total Outstanding Guarantees | 126,033,375 | 125,232,858 | 122,255,600 | 122,351,848 |
| No of Loans                  | 11,333      | 11,489      | 11,602      | 11,751      |
| No of Active Loans           | 6,994       | 7,042       | 6,925       | 6,927       |