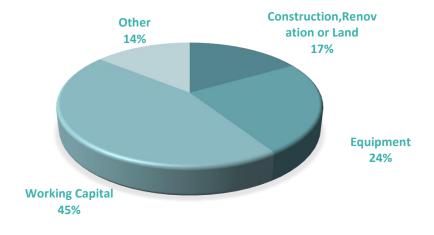

# LOAN PURPOSE

| Purpose of the Loans             | Number of<br>Loans | Approved Amount | Guarantee<br>Amount |
|----------------------------------|--------------------|-----------------|---------------------|
| Construction, Renovation or Land | 1,663              | 76,051,986      | 40,327,759          |
| Equipment                        | 2,742              | 109,858,374     | 59,314,758          |
| Working Capital                  | 4,953              | 204,626,641     | 112,983,301         |
| Other                            | 1,771              | 64,541,650      | 31,873,350          |
| Total                            | 11,129             | 455,078,651     | 244,499,167         |