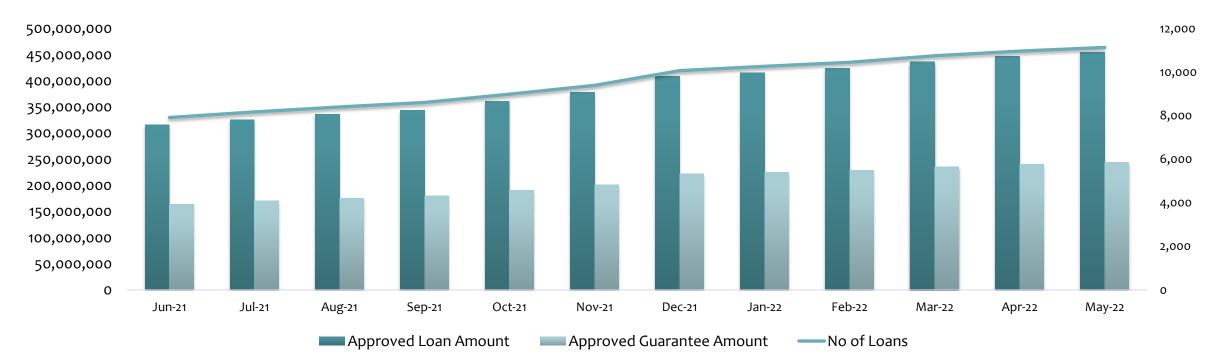

#### LOAN STATISTICS

|                              | Feb-22      | Mar-22      | Apr-22      | May-22      |
|------------------------------|-------------|-------------|-------------|-------------|
| Approved Loan Amount         | 423,375,406 | 436,639,406 | 447,168,906 | 455,078,651 |
| Total Outstanding Loans      | 215,239,714 | 219,635,037 | 221,792,625 | 222,772,183 |
| Approved Guarantee Amount    | 229,029,544 | 235,548,044 | 240,624,794 | 244,499,167 |
| Total Outstanding Guarantees | 124,462,693 | 125,977,680 | 126,459,292 | 126,360,400 |
| No of Loans                  | 10,447      | 10,743      | 10,963      | 11,129      |
| No of Active Loans           | 6,787       | 6,858       | 6,929       | 6,977       |

#### **APPROVED LOANS**