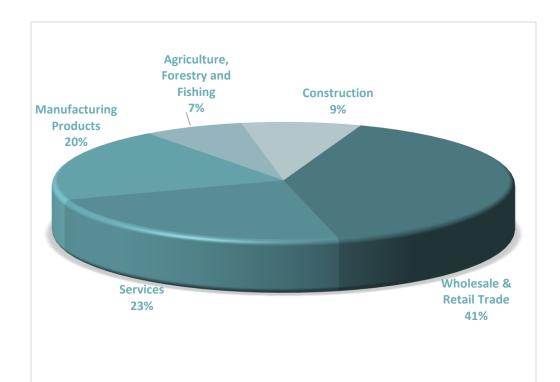

## **LOANS BY SECTOR**

| Main Sectors                      | No of Loans | Approved Amount | Guarantee<br>Amount | No Of<br>Employees | Proj.<br>Employees* | Projected new employment |
|-----------------------------------|-------------|-----------------|---------------------|--------------------|---------------------|--------------------------|
| Wholesale & Retail Trade          | 4,303       | 184,775,511     | 98,642,859          | 20,047             | 26,291              | 6,244                    |
| Services                          | 2,960       | 106,928,321     | 57,339,151          | 19,989             | 25,140              | 5,151                    |
| Manufacturing Products            | 1,929       | 91,682,274      | 51,299,669          | 13,170             | 16,852              | 3,682                    |
| Agriculture, Forestry and Fishing | 1,000       | 32,682,900      | 17,133,186          | 2,419              | 3,669               | 1,250                    |
| Construction                      | 937         | 39,009,645      | 20,084,303          | 8,013              | 9,958               | 1,945                    |
| Total                             | 11,129      | 455,078,651     | 244,499,167         | 63,638             | 81,910              | 18,272                   |

<sup>\*</sup> This is an estimation reported by the beneficiaries