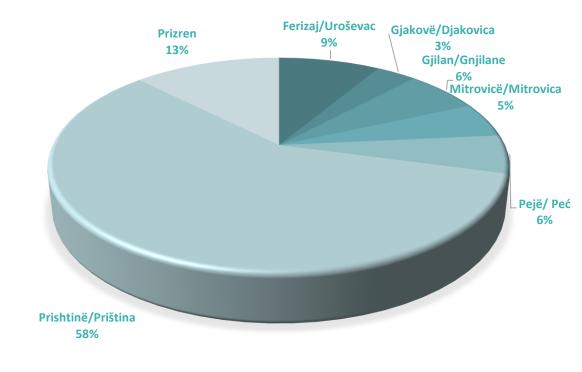

### LOAN DISTRIBUTION BY REGION

| Main Regions        | No of<br>Loans | Approved Amount | Guarantee Amount |
|---------------------|----------------|-----------------|------------------|
| Ferizaj/Uroševac    | 1,010          | 38,833,000      | 20,428,560       |
| Gjakovë/Djakovica   | 450            | 15,290,000      | 8,085,490        |
| Gjilan/Gnjilane     | 715            | 29,023,150      | 15,548,115       |
| Mitrovicë/Mitrovica | 603            | 23,733,100      | 11,691,350       |
| Pejë/ Peć           | 656            | 26,222,800      | 13,662,635       |
| Prishtinë/Priština  | 6,367          | 265,493,751     | 145,244,026      |
| Prizren             | 1,328          | 56,482,850      | 29,838,991       |
| Total               | 11,129         | 455,078,651     | 244,499,167      |