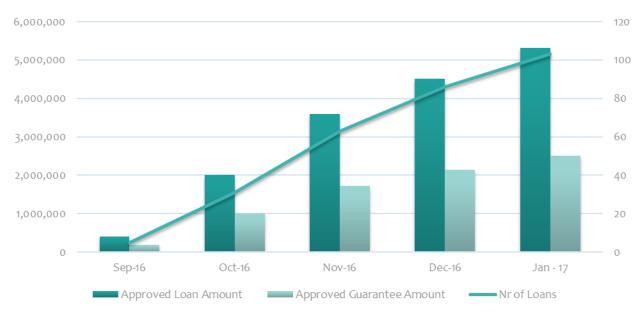

## LOAN STATISTICS

|                                                                   | Sep-16                        | Oct-16                              | Nov-16                              | Dec-16                              | Jan - 17                            |
|-------------------------------------------------------------------|-------------------------------|-------------------------------------|-------------------------------------|-------------------------------------|-------------------------------------|
| Approved Loan Amount Disbursed Loan Amount Total Loan Outstanding | 405,000<br>405,000<br>393,896 | 2,001,000<br>1,849,000<br>1,810,037 | 3,594,000<br>3,442,000<br>3,160,799 | 4,505,500<br>4,353,500<br>3,859,526 | 5,308,500<br>5,156,500<br>4,533,634 |
| Approved Guarantee<br>Amount                                      | 187,500                       | 1,002,000                           | 1,723,500                           | 2,133,950                           | 2,515,950                           |
| Total Guarantee<br>Outstanding                                    | 182,500                       | 859,092                             | 1,509,385                           | 1,848,846                           | 2,162,524                           |
| Nr of Loans                                                       | 5                             | 31                                  | 63                                  | 86                                  | 103                                 |