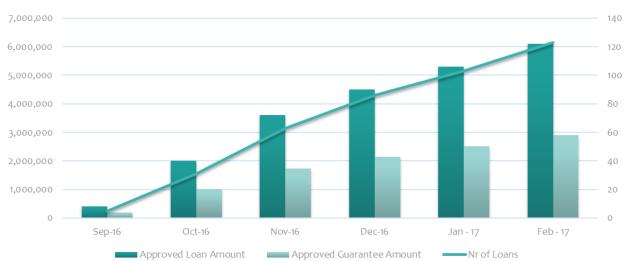

## LOAN STATISTICS

|                                                | Sep-16             | Oct-16                 | Nov-16                 | Dec-16                 | Jan - 17               | Feb - 17               |
|------------------------------------------------|--------------------|------------------------|------------------------|------------------------|------------------------|------------------------|
| Approved Loan Amount<br>Total Loan Outstanding | 405,000<br>393,896 | 2,001,000<br>1,810,037 | 3,594,000<br>3,160,799 | 4,505,500<br>3,859,526 | 5,308,500<br>4,533,634 | 6,091,500<br>5,378,571 |
| Approved Guarantee<br>Amount                   | 187,500            | 1,002,000              | 1,723,500              | 2,133,950              | 2,515,950              | 2,897,740              |
| Total Guarantee<br>Outstanding                 | 182,500            | 859,092                | 1,509,385              | 1,848,846              | 2,162,524              | 2,569,159              |
| No. of Loans                                   | 5                  | 31                     | 63                     | 86                     | 103                    | 123                    |