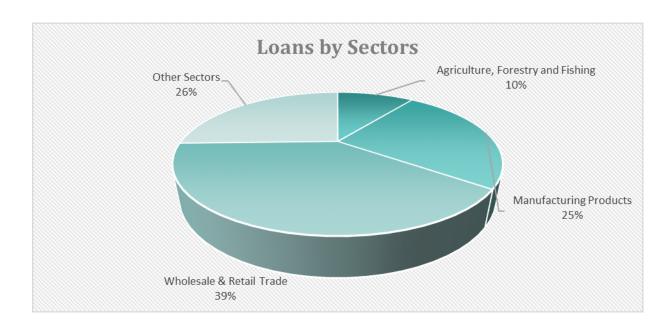

## LOANS BY SECTORS

| Main Sectors                      | No of<br>Loans | Approved<br>Amount | % per<br>Sector | Guarantee<br>Amount | No Of<br>Employees | Proj. No<br>Of Empl.* |
|-----------------------------------|----------------|--------------------|-----------------|---------------------|--------------------|-----------------------|
| Agriculture, Forestry and Fishing | 15             | 615,000            | 12%             | 307,500             | 52                 | 93                    |
| Manufacturing Products            | 28             | 1,534,000          | 27%             | 693,790             | 245                | 343                   |
| Wholesale & Retail Trade          | 50             | 2,393,000          | 35%             | 1,129,200           | 273                | 370                   |
| Other Sectors                     | 30             | 1,549,500          | 27%             | 767,250             | 298                | 402                   |
| Total                             | 123            | 6,091,500          | 100%            | 2,897,740           | 868                | 1,208                 |