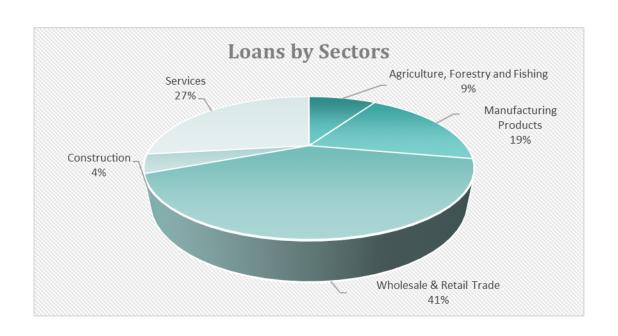

## LOANS BY SECTORS

| Main Sectors                      | No of<br>Loans | Approved<br>Amount | Guarantee<br>Amount | No of<br>Employees | Proj. No of<br>Empl.* |
|-----------------------------------|----------------|--------------------|---------------------|--------------------|-----------------------|
| Agriculture, Forestry and Fishing | 39             | 1,514,000          | 747,600             | 113                | 185                   |
| Manufacturing Products            | 72             | 3,263,000          | 1,551,290           | 623                | 771                   |
| Wholesale & Retail Trade          | 168            | 6,939,300          | 3,362,180           | 724                | 973                   |
| Construction                      | 18             | 726,000            | 338,500             | 223                | 289                   |
| Services                          | 119            | 4,599,300          | 2,264,150           | 1,147              | 1,361                 |
| Total                             | 416            | 17,041,600         | 8,263,720           | 2,830              | 3,579                 |