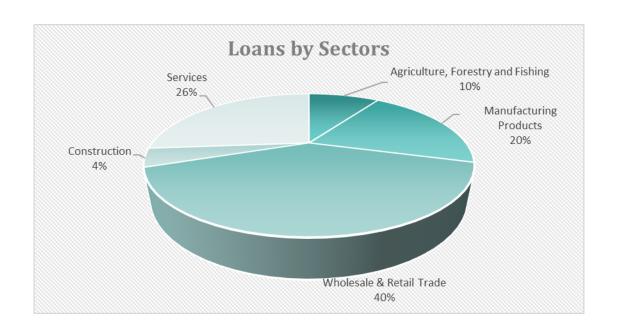

## LOANS BY SECTORS

| Main Sectors                      | No of<br>Loans | Approved<br>Amount | Guarantee<br>Amount | No Of<br>Employees | Proj. No Of<br>Empl.* |
|-----------------------------------|----------------|--------------------|---------------------|--------------------|-----------------------|
| Agriculture, Forestry and Fishing | 54             | 2,068,500          | 995,250             | 141                | 242                   |
| Manufacturing Products            | 104            | 4,465,000          | 2,112,190           | 736                | 925                   |
| Wholesale & Retail Trade          | 220            | 8,898,800          | 4,285,930           | 842                | 1,146                 |
| Construction                      | 21             | 936,000            | 443,500             | 295                | 368                   |
| Services                          | 166            | 5,834,300          | 2,867,150           | 1,346              | 1,613                 |
| Total                             | 565            | 22,202,600         | 10,704,020          | 3,360              | 4,294                 |