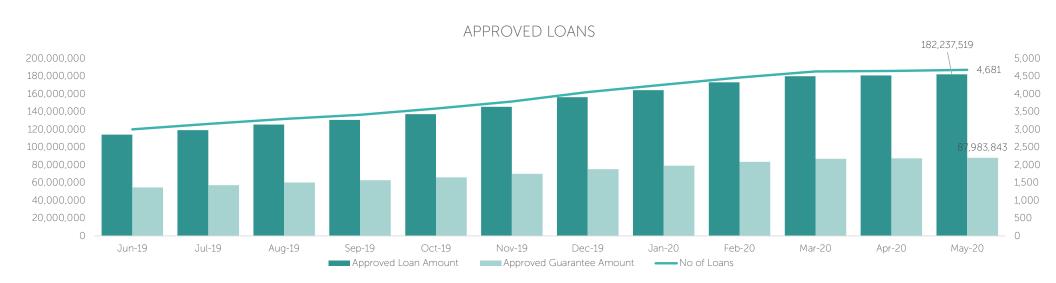

#### **LOAN STATISTICS**

|                              | Feb-20      | Mar-20      | Apr-20      | May-20      |
|------------------------------|-------------|-------------|-------------|-------------|
| Approved Loan Amount         | 173,150,154 | 179,986,154 | 180,929,154 | 182,237,519 |
| Total Outstanding Loans      | 99,315,371  | 102,712,671 | 102,351,543 | 103,185,052 |
| Approved Guarantee Amount    | 83,540,253  | 86,922,253  | 87,369,253  | 87,983,843  |
| Total Outstanding Guarantees | 48,228,596  | 49,951,878  | 49,776,008  | 50,140,268  |
| No of Loans                  | 4,466       | 4,637       | 4,650       | 4,681       |