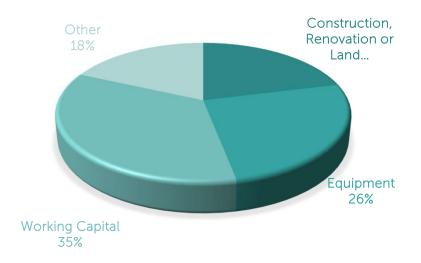

## **LOAN PURPOSE**

|  | Pur | pose | of | the | Loans |
|--|-----|------|----|-----|-------|
|--|-----|------|----|-----|-------|

Construction, Renovation or Land

Equipment

Working Capital

Other

Total

| Number<br>of<br>Loans | Approved<br>Amount | Guarantee<br>Amount |  |
|-----------------------|--------------------|---------------------|--|
| 885                   | 38,493,029         | 18,322,505          |  |
| 1,173                 | 47,035,433         | 22,762,653          |  |
| 1,681                 | 63,407,711         | 30,970,411          |  |
| 942                   | 33,301,346         | 15,928,274          |  |
| 4,681                 | 182,237,519        | 87,983,843          |  |
|                       |                    |                     |  |