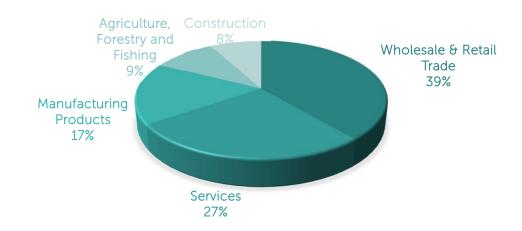

## **LOANS BY SECTOR**

| Main Sectors                      | No of<br>Loans | Approved<br>Amount | Guarantee<br>Amount | No Of<br>Employees | Proj.<br>Employees.* | Projected new emoloyment |
|-----------------------------------|----------------|--------------------|---------------------|--------------------|----------------------|--------------------------|
| Wholesale & Retail Trade          | 1,739          | 70,638,520         | 34,289,045          | 7,575              | 9,952                | 2,377                    |
| Services                          | 1,406          | 48,527,915         | 23,401,051          | 9,437              | 11,721               | 2,284                    |
| Manufacturing Products            | 769            | 31,197,611         | 14,838,795          | 4,164              | 5,296                | 1,132                    |
| Agriculture, Forestry and Fishing | 446            | 17,408,971         | 8,428,651           | 1,265              | 1,916                | 651                      |
| Construction                      | 321            | 14,464,503         | 7,026,301           | 2,425              | 3,029                | 604                      |
| Total                             | 4,681          | 182,237,519        | 87,983,843          | 24,866             | 31,914               | 7,048                    |