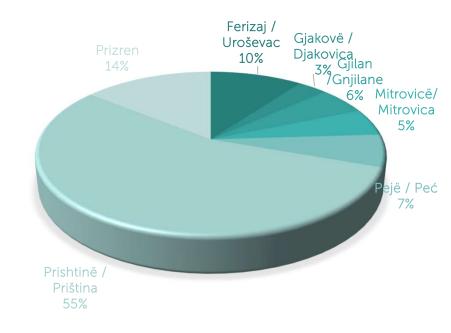

### LOAN DISTRIBUTION BY REGION

| No of<br>Loans  | Approved<br>Amount                         | Guarantee<br>Amount                                                                                                          |
|-----------------|--------------------------------------------|------------------------------------------------------------------------------------------------------------------------------|
| 458             | 18,391,341                                 | 8,973,584                                                                                                                    |
| 168             | 5,867,569                                  | 2,799,785                                                                                                                    |
| 279             | 9,845,825                                  | 4,695,952                                                                                                                    |
| 283             | 9,680,817                                  | 4,509,358                                                                                                                    |
| 296             | 11,657,115                                 | 5,681,742                                                                                                                    |
| 2,588           | 100,871,433                                | 48,606,910                                                                                                                   |
| <del></del> 609 | 25,923,421                                 | 12,716,511                                                                                                                   |
| 4,681           | 182,237,519                                | 87,983,843                                                                                                                   |
|                 | Loans  458  168  279  283  296  2,588  609 | Loans Amount  458 18,391,341  168 5,867,569  279 9,845,825  283 9,680,817  296 11,657,115  2,588 100,871,433  609 25,923,421 |