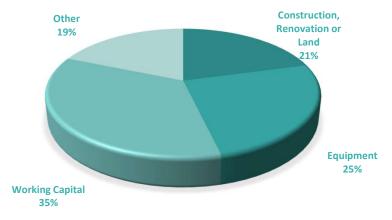

## LOAN PURPOSE

| Purpose of the Loans               | Number of<br>Loans | Approved<br>Amount | Guarantee<br>Amount |
|------------------------------------|--------------------|--------------------|---------------------|
| Construction,Renovation or<br>Land | 892                | 38,870,600         | 18,503,590          |
| Equipment                          | 1,188              | 47,688,260         | 23,081,066          |
| Working Capital                    | 1,718              | 65,389,791         | 31,954,246          |
| Other                              | 967                | 35,009,200         | 16,746,200          |
| Total                              | 4,765              | 186,957,851        | 90,285,102          |