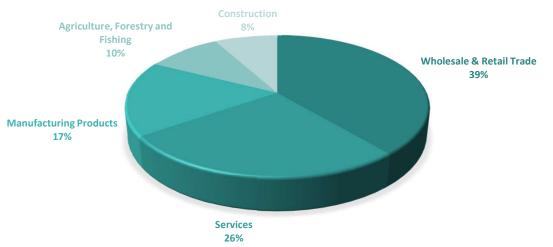

# LOANS BY SECTOR

FONDI KOSOVAR PËR GARANCI KREDITORE KOSOVSKI FOND ZA KREDITNO JEMSTVO KOSOVO CREDIT GUARANTEE FUND

| Main Sectors                      | No of<br>Loans | Approved<br>Amount | Guarantee<br>Amount | No Of<br>Employees | Proj.<br>Employees.* | Projected new employment |
|-----------------------------------|----------------|--------------------|---------------------|--------------------|----------------------|--------------------------|
| Wholesale & Retail Trade          | 1,770          | 72,666,150         | 35,288,055          | 7,808              | 10,262               | 2,454                    |
| Services                          | 1,428          | 49,456,801         | 23,854,401          | 9,574              | 11,883               | 2,309                    |
| Manufacturing Products            | 781            | 32,147,500         | 15,280,730          | 4,273              | 5,427                | 1,154                    |
| Agriculture, Forestry and Fishing | 456            | 17,693,300         | 8,570,816           | 1,283              | 1,945                | 662                      |
| Construction                      | 330            | 14,994,100         | 7,291,100           | 2,514              | 3,138                | 624                      |
| Total                             | 4,765          | 186,957,851        | 90,285,102          | 25,452             | 32,655               | 7,203                    |