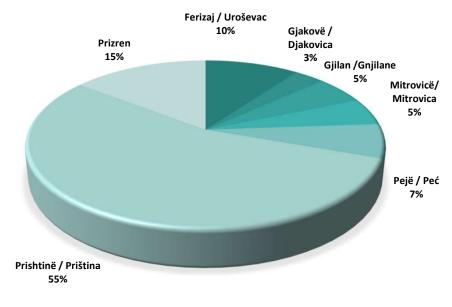

# LOAN DISTRIBUTION BY REGION

| Loans by Regions     | No of<br>Loans | Approved<br>Amount | Guarantee<br>Amount |  |
|----------------------|----------------|--------------------|---------------------|--|
| Ferizaj / Uroševac   | 467            | 18,754,700         | 9,140,950           |  |
| Gjakovë / Djakovica  | 174            | 6,029,000          | 2,880,500           |  |
| Gjilan /Gnjilane     | 283            | 10,118,000         | 4,832,040           |  |
| Mitrovicë/ Mitrovica | 286            | 9,767,900          | 4,552,900           |  |
| Pejë / Peć           | 305            | 12,194,200         | 5,950,285           |  |
| Prishtinë / Priština | 2,624          | 102,956,451        | 49,614,826          |  |
| Prizren              | 626            | 27,137,600         | 13,313,601          |  |
| Total                | 4,765          | 186,957,851        | 90,285,102          |  |