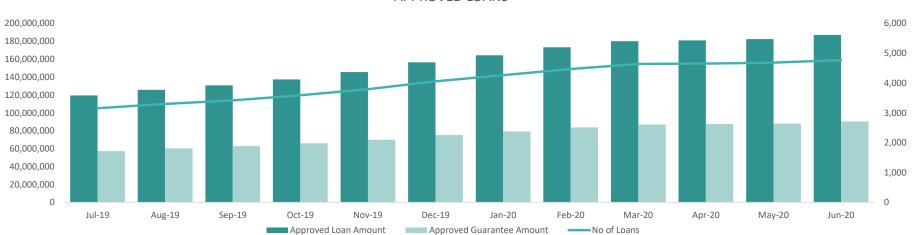

### LOAN STATISTICS

FONDI KOSOVAR PËR GARANCI KREDITORE KOSOVSKI FOND ZA KREDITNO JEMSTVO KOSOVO CREDIT GUARANTEE FUND

|                              | Mar-20      | Apr-20      | May-20      | Jun-20      |
|------------------------------|-------------|-------------|-------------|-------------|
| Approved Loan Amount         | 179,986,154 | 180,929,154 | 182,237,519 | 186,957,851 |
| Total Outstanding Loans      | 102,712,671 | 102,351,543 | 103,185,052 | 105,684,530 |
| Approved Guarantee Amount    | 86,922,253  | 87,369,253  | 87,983,843  | 90,285,102  |
| Total Outstanding Guarantees | 49,951,878  | 49,776,008  | 50,140,268  | 51,361,645  |
| No of Loans                  | 4,637       | 4,650       | 4,681       | 4,765       |

#### APPROVED LOANS