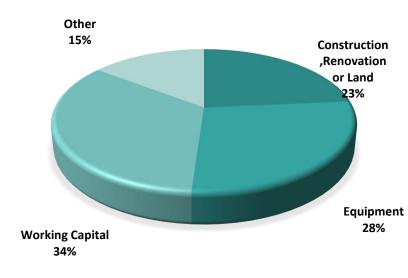

### LOAN PURPOSE

### Purpose of the Loans

Number Approved Guarantee of Loans Amount Amount

Construction, Renovation or Land

Equipment

Working Capital

Other

Total

| 787   | 34,220,410  | 16,238,495 |
|-------|-------------|------------|
| 980   | 40,159,280  | 19,332,076 |
| 1,384 | 49,915,084  | 24,291,092 |
| 637   | 21,248,732  | 10,056,966 |
| 3,788 | 145,543,506 | 69,918,629 |