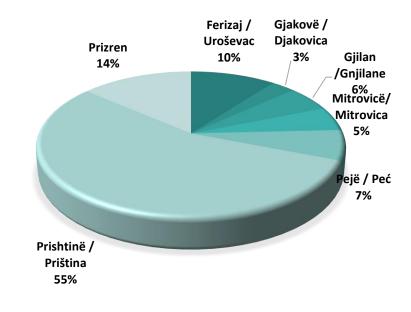

# LOAN DISTRIBUTION BY REGION

| Loans by Regions     | No of<br>Loans | Approved<br>Amount | Guarantee<br>Amount |
|----------------------|----------------|--------------------|---------------------|
| Ferizaj / Uroševac   | 370            | 15,088,700         | 7,310,550           |
| Gjakovë / Djakovica  | 134            | 4,235,000          | 2,053,500           |
| Gjilan /Gnjilane     | 240            | 8,185,345          | 3,897,213           |
| Mitrovicë/ Mitrovica | 217            | 7,731,700          | 3,534,800           |
| Pejë / Peć           | 244            | 9,732,956          | 4,726,163           |
| Prishtinë / Priština | 2,098          | 80,631,205         | 38,657,303          |
| Prizren              | 485            | 19,938,600         | 9,739,101           |
| Total                | 3,788          | 145,543,506        | 69,918,629          |