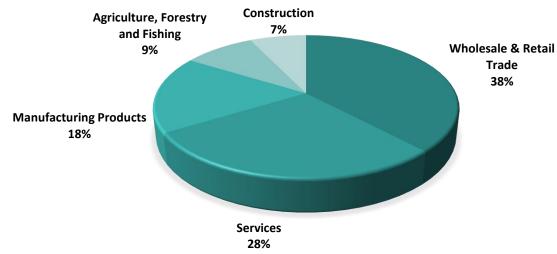

## LOANS BY SECTOR

| Main Sectors                      | No of<br>Loans | Approved<br>Amount | Guarantee<br>Amount | No Of<br>Employees | Proj.<br>Employees.* | Projected new emoloyment |
|-----------------------------------|----------------|--------------------|---------------------|--------------------|----------------------|--------------------------|
| Wholesale & Retail Trade          | 1,394          | 55,236,542         | 26,723,251          | 5,665              | 7,475                | 1,810                    |
| Services                          | 1,203          | 41,257,461         | 19,793,731          | 8,078              | 10,028               | 1,950                    |
| Manufacturing Products            | 640            | 25,445,050         | 12,021,605          | 3,522              | 4,457                | 935                      |
| Agriculture, Forestry and Fishing | 323            | 13,173,026         | 6,326,679           | 982                | 1,429                | 447                      |
| Construction                      | 228            | 10,431,426         | 5,053,363           | 1,856              | 2,311                | 455                      |
| Total                             | 3,788          | 145,543,506        | 69,918,629          | 20,103             | 25,70C               | 5,597                    |
| <del></del>                       |                |                    |                     |                    |                      |                          |