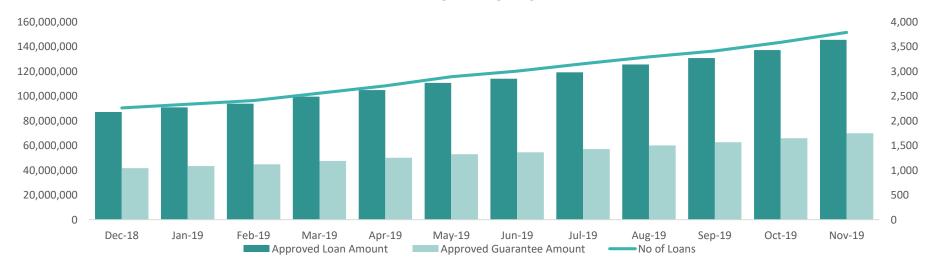

## **LOAN STATISTICS**

|                              | Aug-19      | Sep-19      | Oct-19      | Nov-19      |
|------------------------------|-------------|-------------|-------------|-------------|
| Approved Loan Amount         | 125,578,053 | 130,712,613 | 137,264,077 | 145,543,506 |
| Total Outstanding Loans      | 75,517,287  | 77,735,665  | 79,959,042  | 88,246,090  |
| Approved Guarantee Amount    | 60,122,652  | 62,670,682  | 65,911,014  | 69,918,629  |
| Total Outstanding Guarantees | 36,229,788  | 37,387,963  | 38,523,357  | 42,534,781  |
| No of Loans                  | 3,295       | 3,413       | 3,589       | 3,788       |

#### **APPROVED LOANS**