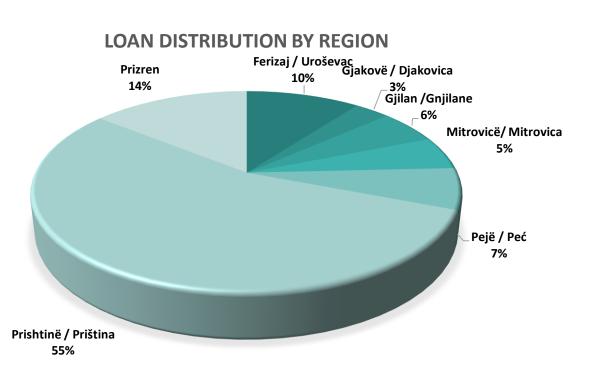

# LOAN DISTRIBUTION BY REGION

| Loans by Regions | No of<br>Loans | Approved<br>Amount | Guarantee<br>Amount |  |
|------------------|----------------|--------------------|---------------------|--|
| Ferizaj          | 441            | 17,771,902         | 8,649,551           |  |
| Gjakovë          | 160            | 5,516,000          | 2,624,000           |  |
| Gjilan           | 268            | 9,481,345          | 4,539,213           |  |
| Mitrovicë        | 266            | 9,209,900          | 4,273,900           |  |
| Pejë             | 288            | 11,485,742         | 5,596,056           |  |
| Prishtinë        | 2,459          | 95,044,165         | 45,792,182          |  |
| Prizren          | 584            | 24,641,100         | 12,065,351          |  |
| Total            | 4,466          | 173,150,154        | 83,540,253          |  |