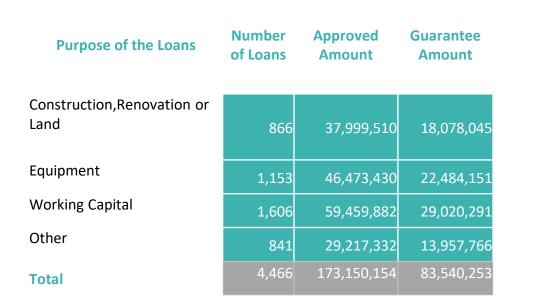

4               | 2,199                       |
| Manufacturing Products            | 740            | 29,517,537      | 14,020,748          | 3,959              | 5,029                | 1,070                       |
| Agriculture, Forestry and Fishing | 431            | 17,025,626      | 8,236,979           | 1,254              | 1,882                | 628                         |
| Construction                      | 296            | 13,456,129      | 6,541,114           | 2,358              | 2,932                | 574                         |
| Total                             | 4,466          | 173,150,154     | 83,540,253          | 23,826             | 30,544               | 6,718                       |

\* This is an estimation reported by the beneficiaries



## LOAN PURPOSE