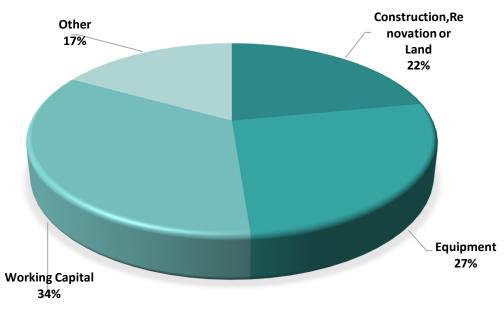

| 2,199                       |
| Manufacturing Products            | 740            | 29,517,537      | 14,020,748          | 3,959              | 5,029                | 1,070                       |
| Agriculture, Forestry and Fishing | 431            | 17,025,626      | 8,236,979           | 1,254              | 1,882                | 628                         |
| Construction                      | 296            | 13,456,129      | 6,541,114           | 2,358              | 2,932                | 574                         |
| Total                             | 4,466          | 173,150,154     | 83,540,253          | 23,826             | 30,544               | 6,718                       |

\* This is an estimation reported by the beneficiaries



## LOAN PURPOSE