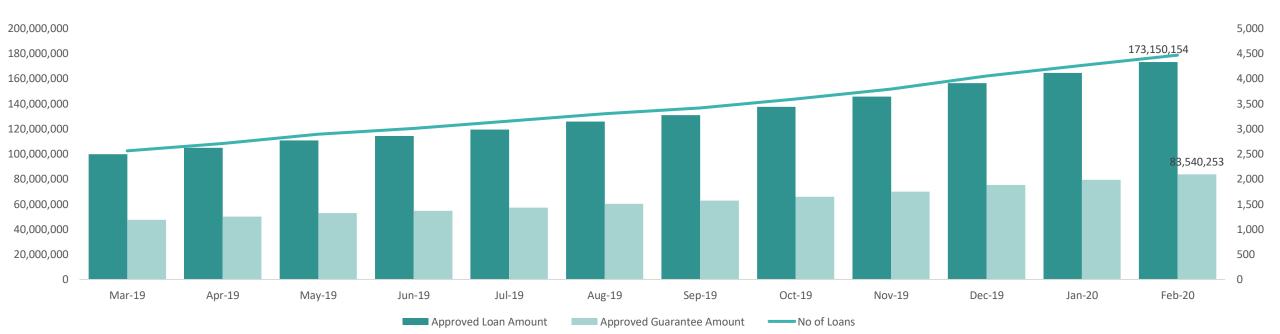

## LOAN STATISTICS

|                              | Nov-19      | Dec-19      | Jan-20      | Feb-20      |  |
|------------------------------|-------------|-------------|-------------|-------------|--|
| Approved Loan Amount         | 145,543,506 | 156,304,752 | 164,327,054 | 173,150,154 |  |
| Total Outstanding Loans      | 88,246,090  | 90,784,708  | 94,772,500  | 99,315,371  |  |
| Approved Guarantee Amount    | 69,918,629  | 75,198,052  | 79,187,703  | 83,540,253  |  |
| Total Outstanding Guarantees | 42,534,781  | 43,885,949  | 45,960,292  | 48,228,596  |  |
| No of Loans                  | 3,788       | 4,052       | 4,260       | 4,466       |  |

#### APPROVED LOANS