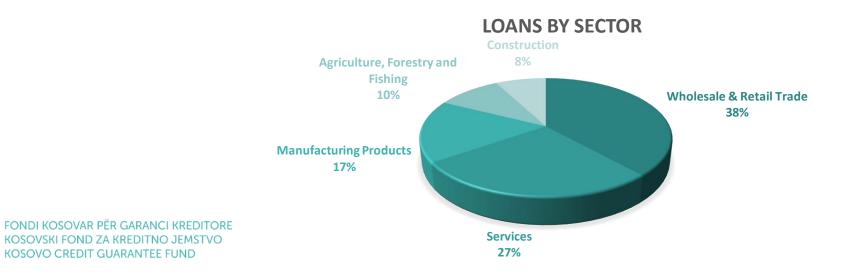

# LOANS BY SECTOR

| Main Sectors                      | No of<br>Loans | Approved Amount | Guarantee<br>Amount | No Of<br>Employees | Proj.<br>Employees.* | Projected new<br>employment |
|-----------------------------------|----------------|-----------------|---------------------|--------------------|----------------------|-----------------------------|
| Wholesale & Retail Trade          | 1,640          | 66,292,501      | 32,155,231          | 7,170              | 9,417                | 2,247                       |
| Services                          | 1,359          | 46,858,361      | 22,586,181          | 9,085              | 11,284               | 2,199                       |
| Manufacturing Products            | 740            | 29,517,537      | 14,020,748          | 3,959              | 5,029                | 1,070                       |
| Agriculture, Forestry and Fishing | 431            | 17,025,626      | 8,236,979           | 1,254              | 1,882                | 628                         |
| Construction                      | 296            | 13,456,129      | 6,541,114           | 2,358              | 2,932                | 574                         |
| Total                             | 4,466          | 173,150,154     | 83,540,253          | 23,826             | 30,544               | 6,718                       |

\* This is an estimation reported by the beneficiaries