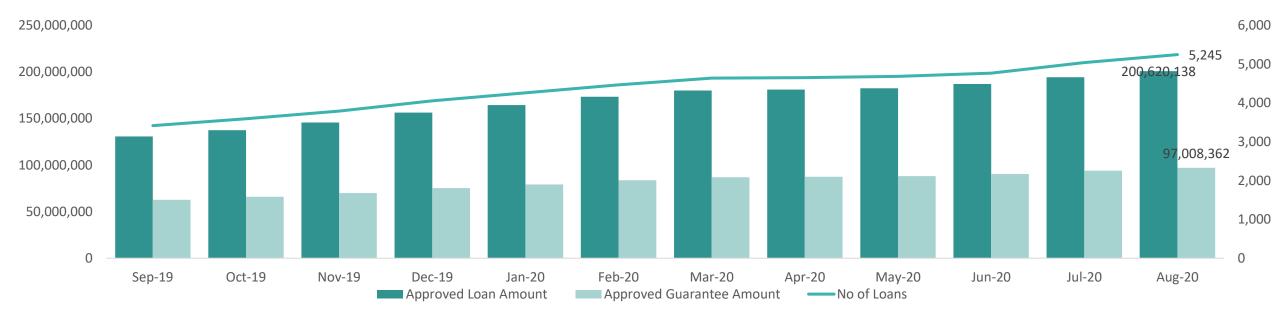

### LOAN STATISTICS

|                              | May-20      | Jun-20      | Jul-20      | Aug-20      |
|------------------------------|-------------|-------------|-------------|-------------|
| Approved Loan Amount         | 182,237,519 | 186,957,851 | 194,109,010 | 200,620,138 |
| Total Outstanding Loans      | 103,185,052 | 105,684,530 | 108,010,021 | 108,446,247 |
| Approved Guarantee Amount    | 87,983,843  | 90,285,102  | 93,822,341  | 97,008,362  |
| Total Outstanding Guarantees | 50,140,268  | 51,361,645  | 52,504,024  | 52,722,344  |
| No of Loans                  | 4,681       | 4,765       | 5,039       | 5,245       |

#### **APPROVED LOANS**