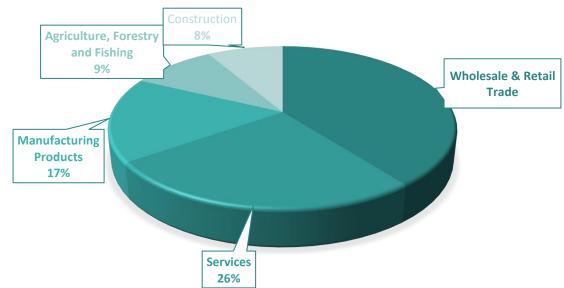

#### LOANS BY SECTOR

| Main Sectors             | No of<br>Loans | Approved Amount | Guarantee Amount | No Of Employees | Proj. Employees.* |
|--------------------------|----------------|-----------------|------------------|-----------------|-------------------|
| Wholesale & Retail Trade | 1,984          | 79,240,777      | 38,541,117       | 8,480           | 11,156            |
| Services                 | 1,536          | 51,617,958      | 24,928,839       | 10,202          | 12,669            |
| Manufacturing Products   | 855            | 33,927,518      | 16,144,548       | 4,669           | 5,947             |

8,228,042

Construction Total

Agriculture, Forestry and Fishing

#### KREDITË SIPAS SEKTORËVE

<sup>\*</sup> This is an estimation reported by the beneficiaries