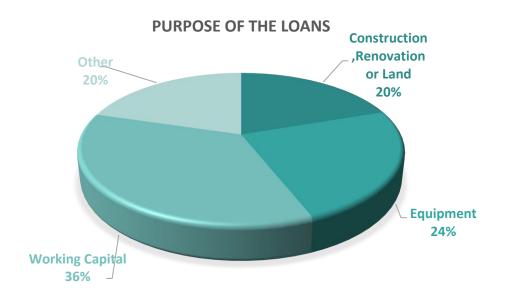

## LOAN PURPOSE

| Pur | pose | of | the | Loans |
|-----|------|----|-----|-------|
|     | 000  |    |     |       |

Number of Approved Loans Amount

Guarantee Amount

Construction, Renovation or Land

Equipment

Working Capital

Other

Total

| 917   | 39,667,069  | 18,866,234 |
|-------|-------------|------------|
| 1,216 | 48,578,560  | 23,526,076 |
| 1,974 | 71,477,825  | 34,943,711 |
| 1,138 | 40,896,684  | 19,672,342 |
| 5,039 | 194,109,010 | 93,822,341 |