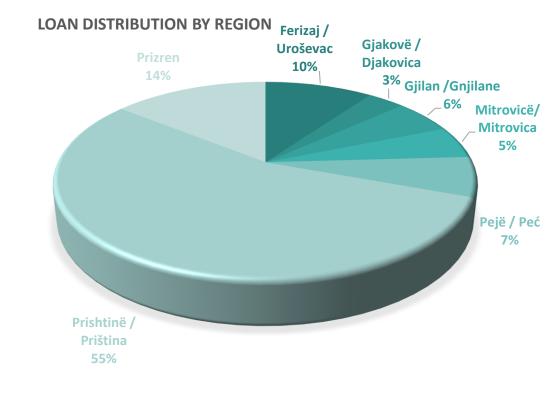

### LOAN DISTRIBUTION BY REGION

| Loans by Regions     | No of<br>Loans | Approved Amount | Guarantee<br>Amount |
|----------------------|----------------|-----------------|---------------------|
| Ferizaj / Uroševac   | 501            | 19,847,889      | 9,671,561           |
| Gjakovë / Djakovica  | 201            | 6,838,000       | 3,275,000           |
| Gjilan /Gnjilane     | 309            | 11,091,500      | 5,298,790           |
| Mitrovicë/ Mitrovica | 311            | 10,567,492      | 4,952,696           |
| Pejë / Peć           | 334            | 13,090,700      | 6,398,535           |
| Prishtinë / Priština | 2,921          | 110,623,208     | 53,395,904          |
| Prizren              | 668            | 28,561,349      | 14,015,875          |
| Total                | 5,245          | 200,620,138     | 97,008,362          |