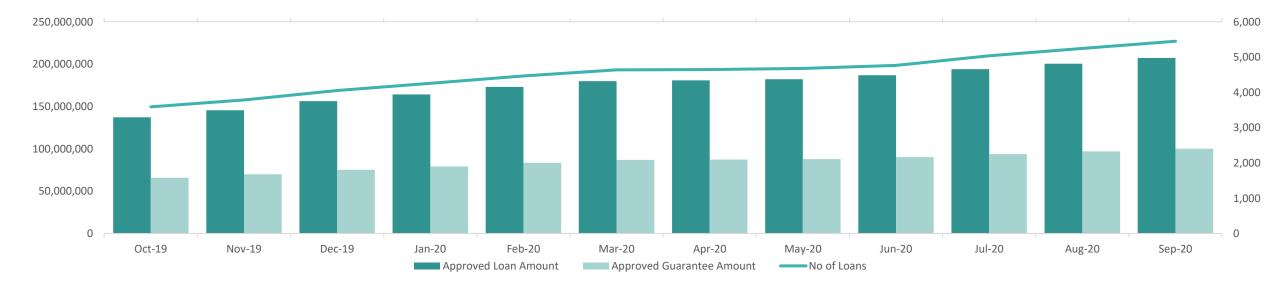

### **LOAN STATISTICS**

|                              | Jun-20      | Jul-20      | Aug-20      | Sep-20      |
|------------------------------|-------------|-------------|-------------|-------------|
| Approved Loan Amount         | 186,957,851 | 194,109,010 | 200,620,138 | 207,338,986 |
| Total Outstanding Loans      | 105,684,530 | 108,010,021 | 108,446,247 | 110,515,432 |
| Approved Guarantee Amount    | 90,285,102  | 93,822,341  | 97,008,362  | 100,211,029 |
| Total Outstanding Guarantees | 51,361,645  | 52,504,024  | 52,722,344  | 53,748,747  |
| No of Loans                  | 4,765       | 5,039       | 5,245       | 5,451       |