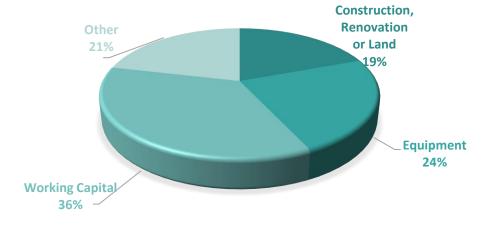

### LOAN PURPOSE

|  | Pur | pose | of | the | Loans |
|--|-----|------|----|-----|-------|
|--|-----|------|----|-----|-------|

Number of Approved Loans Amount

Guarantee Amount

Construction, Renovation or Land

Equipment

Working Capital

Other

Total

| 931   | 40,129,600  | 19,067,390  |
|-------|-------------|-------------|
| 1,231 | 49,047,545  | 23,752,569  |
| 2,047 | 73,836,341  | 36,116,221  |
| 1,242 | 44,325,500  | 21,274,850  |
| 5,451 | 207,338,986 | 100,211,029 |

#### **PURPOSE OF THE LOANS**