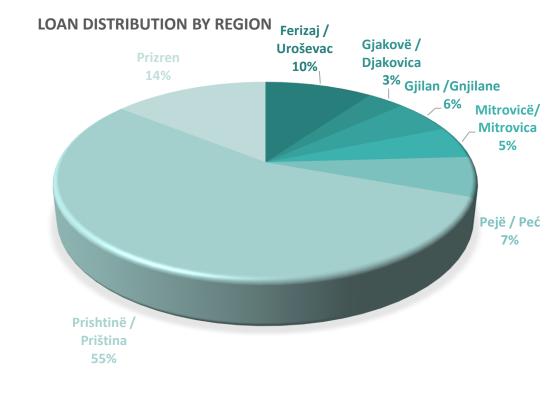

## LOAN DISTRIBUTION BY REGION

| Loans by Regions     | No of<br>Loans | Approved Amount | Guarantee<br>Amount |
|----------------------|----------------|-----------------|---------------------|
| Ferizaj / Uroševac   | 512            | 20,603,700      | 10,053,010          |
| Gjakovë / Djakovica  | 216            | 7,116,800       | 3,406,200           |
| Gjilan /Gnjilane     | 328            | 11,448,350      | 5,473,115           |
| Mitrovicë/ Mitrovica | 327            | 10,865,300      | 5,101,600           |
| Pejë / Peć           | 349            | 13,636,700      | 6,666,535           |
| Prishtinë / Priština | 3,025          | 114,423,036     | 55,152,818          |
| Prizren              | 694            | 29,245,100      | 14,357,751          |
| Total                | 5,451          | 207,338,986     | 100,211,029         |