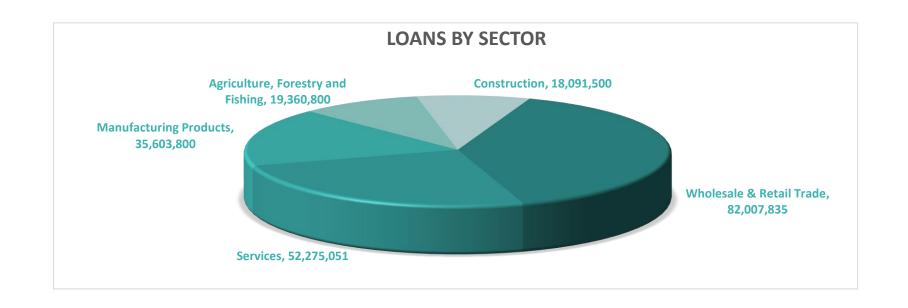

### **LOANS BY SECTOR**

| Main Sectors                      | No of<br>Loans | Approved Amount | Guarantee Amount | No Of Employees | Proj. Employees.* |
|-----------------------------------|----------------|-----------------|------------------|-----------------|-------------------|
| Wholesale & Retail Trade          | 2,067          | 82,007,835      | 39,915,698       | 8,830           | 11,591            |
| Services                          | 1,582          | 52,275,051      | 25,245,686       | 10,330          | 12,855            |
| Manufacturing Products            | 896            | 35,603,800      | 16,869,580       | 4,899           | 6,229             |
| Agriculture, Forestry and Fishing | 498            | 19,360,800      | 9,389,566        | 1,421           | 2,177             |
| Construction                      | 408            | 18,091,500      | 8,790,500        | 3,095           | 3,859             |
| Total                             | 5,451          | 207,338,986     | 100,211,029      | 27,658          | 36,711            |

<sup>\*</sup> This is an estimation reported by the beneficiaries