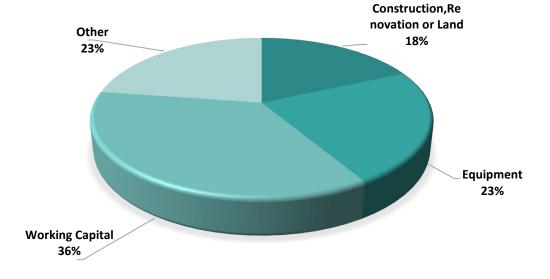

## LOAN PURPOSE

| Purpose | of the | Loans |
|---------|--------|-------|
|---------|--------|-------|

Number of Loans

Approved Amount

Guarantee Amount

Construction, Renovation or Land

Equipment

Working Capital

Other

Total

| 983   | 41,975,700  | 19,962,340  |
|-------|-------------|-------------|
| 1,341 | 52,839,530  | 25,597,861  |
| 2,324 | 82,144,841  | 40,117,671  |
| 1,455 | 52,018,100  | 25,100,250  |
| 6,103 | 228,978,171 | 110,778,122 |

#### **PURPOSE OF THE LOANS**