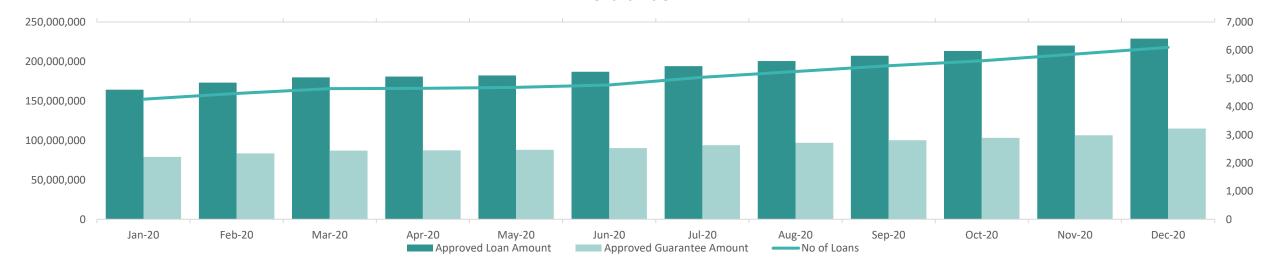

## **LOAN STATISTICS**

|                              | Sep-20      | Oct-20      | Nov-20      | Dec-20      |
|------------------------------|-------------|-------------|-------------|-------------|
| Approved Loan Amount         | 207,338,986 | 213,299,323 | 220,286,086 | 228,978,171 |
| Total Outstanding Loans      | 110,515,432 | 105,684,530 | 112,057,405 | 110,778,122 |
| Approved Guarantee Amount    | 100,211,029 | 103,200,097 | 106,528,479 | 115,006,881 |
| Total Outstanding Guarantees | 53,748,747  | 51,361,645  | 54,769,586  | 55,958,409  |
| No of Loans                  | 5,451       | 5,623       | 5,865       | 6,103       |