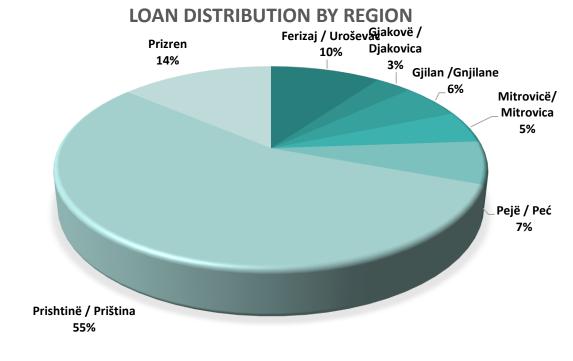

## LOAN DISTRIBUTION BY REGION

| Loans by Regions     | No of<br>Loans | Approved Amount | Guarantee<br>Amount |
|----------------------|----------------|-----------------|---------------------|
| Ferizaj / Uroševac   | 579            | 22,715,500      | 11,078,610          |
| Gjakovë / Djakovica  | 227            | 7,420,300       | 3,548,950           |
| Gjilan /Gnjilane     | 369            | 12,724,250      | 6,103,465           |
| Mitrovicë/ Mitrovica | 366            | 11,778,800      | 5,546,750           |
| Pejë / Peć           | 393            | 15,682,200      | 7,666,185           |
| Prishtinë / Priština | 3,399          | 127,121,821     | 61,365,511          |
| Prizren              | 770            | 31,535,300      | 15,468,651          |
| Total                | 6,103          | 228,978,171     | 110,778,122         |