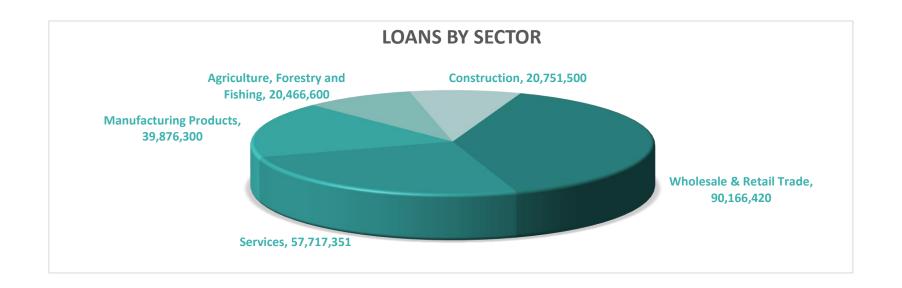

## **LOANS BY SECTOR**

| Main Sectors                      | No of<br>Loans | Approved Amount | Guarantee Amount | No Of Employees | Proj. Employees.* |
|-----------------------------------|----------------|-----------------|------------------|-----------------|-------------------|
| Wholesale & Retail Trade          | 2,316          | 90,166,420      | 43,911,490       | 9,982           | 13,070            |
| Services                          | 1,754          | 57,717,351      | 27,852,736       | 11,212          | 14,076            |
| Manufacturing Products            | 1,005          | 39,876,300      | 18,979,830       | 5,492           | 7,071             |
| Agriculture, Forestry and Fishing | 535            | 20,466,600      | 9,936,366        | 1,485           | 2,293             |
| Construction                      | 493            | 20,751,500      | 10,097,700       | 3,533           | 4,419             |
| Total                             | 6,103          | 228,978,171     | 110,778,122      | 31,704          | 40,929            |

<sup>\*</sup> This is an estimation reported by the beneficiaries