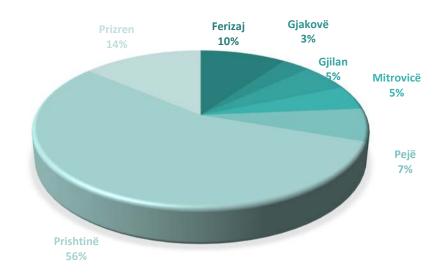

### LOAN DISTRIBUTION BY REGION

| Loans by Regions     | No of<br>Loans | Approved Amount | Guarantee<br>Amount |
|----------------------|----------------|-----------------|---------------------|
| Ferizaj / Uroševac   | 12             | 23,025,500      | 11,238,110          |
| Gjakovë / Djakovica  | 229            | 7,490,300       | 3,583,950           |
| Gjilan /Gnjilane     | 375            | 13,016,450      | 6,249,565           |
| Mitrovicë/ Mitrovica | 367            | 11,793,800      | 5,554,250           |
| Pejë / Peć           | 397            | 15,837,400      | 7,713,785           |
| Prishtinë / Priština | 3,493          | 130,712,471     | 63,309,251          |
| Prizren              | 776            | 32,216,700      | 15,809,351          |
| Total                | 6,224          | 234,092,621     | 113,458,262         |