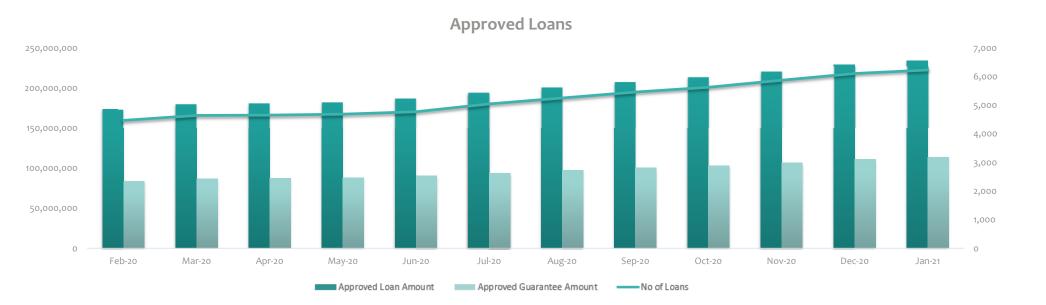

## **LOAN STATISTICS**

|                              | Oct-20      | Nov-20      | Dec-20      | Jan-21      |
|------------------------------|-------------|-------------|-------------|-------------|
| Approved Loan Amount         | 213,299,323 | 220,286,086 | 228,978,171 | 234,092,621 |
| Total Outstanding Loans      | 105,684,530 | 112,057,405 | 115,006,881 | 114,416,662 |
| Approved Guarantee Amount    | 103,200,097 | 106,528,479 | 110,778,122 | 113,458,262 |
| Total Outstanding Guarantees | 51,361,645  | 54,769,586  | 55,958,409  | 55,878,924  |
| No of Loans                  | 5,623       | 5,865       | 6,103       | 6,224       |