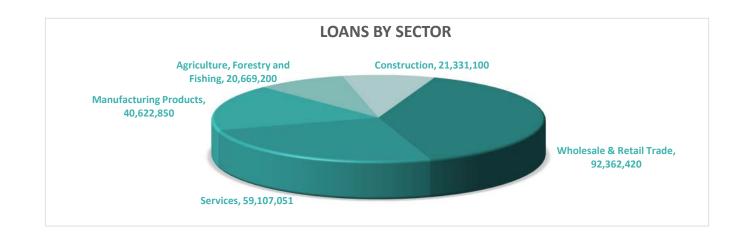

### **LOANS BY SECTOR**

| Main Sectors                      | No of<br>Loans | Approved Amount | Guarantee Amount | No Of Employees | Proj. Employees.* |
|-----------------------------------|----------------|-----------------|------------------|-----------------|-------------------|
| Wholesale & Retail Trade          | 2,371          | 92,362,420      | 45,083,490       | 10,312          | 13,528            |
| Services                          | 1,781          | 59,107,051      | 28,550,886       | 11,459          | 14,388            |
| Manufacturing Products            | 1,020          | 40,622,850      | 19,387,140       | 5,625           | 7,240             |
| Agriculture, Forestry and Fishing | 543            | 20,669,200      | 10,045,526       | 1,512           | 2,326             |
| Construction                      | 509            | 21,331,100      | 10,391,220       | 3,713           | 4,629             |
| Total                             | 6,224          | 234,092,621     | 113,458,262      | 32,621          | 42,111            |