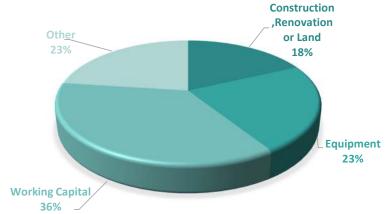

### **LOAN PURPOSE**

#### Purpose of the Loans

Construction, Renovation or Land

Equipment

Working Capital

Other

Total

| Number of<br>Loans | Approved Amount | Guarantee<br>Amount |
|--------------------|-----------------|---------------------|
| 991                | 42,294,700      | 20,121,840          |
| 1,362              | 53,662,280      | 26,022,691          |
| 2,371              | 84,441,841      | 41,344,671          |
| 1,500              | 53,693,800      | 25,969,060          |
| 6,224              | 234,092,621     | 113,458,262         |