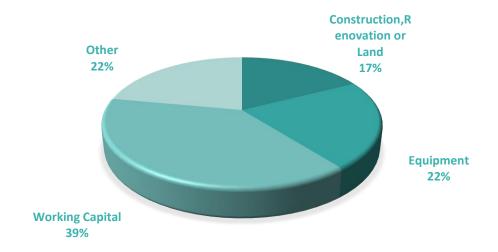

# LOAN PURPOSE

| -       |        |       |
|---------|--------|-------|
| Purpose | of the | Loans |

Construction, Renovation or Land

Equipment

Working Capital

Other

Total

| Number of<br>Loans | Approved Amount | Guarantee<br>Amount |
|--------------------|-----------------|---------------------|
| 1,128              | 49,303,700      | 24,232,390          |
| 1,543              | 61,857,485      | 31,735,129          |
| 2,807              | 108,739,841     | 56,823,221          |
| 1,705              | 62,146,000      | 30,540,490          |
| 7,183              | 282,047,026     | 143,331,229         |