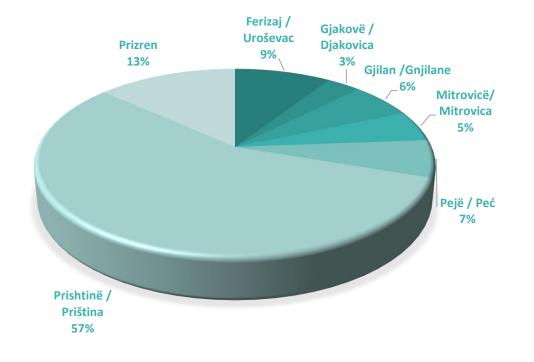

### LOAN DISTRIBUTION BY REGION

| Loans by Regions     | No of<br>Loans | Approved Amount | Guarantee<br>Amount |
|----------------------|----------------|-----------------|---------------------|
| Ferizaj / Uroševac   | 652            | 26,001,500      | 13,106,410          |
| Gjakovë / Djakovica  | 255            | 9,072,300       | 4,401,450           |
| Gjilan /Gnjilane     | 430            | 17,048,450      | 8,404,165           |
| Mitrovicë/ Mitrovica | 418            | 14,994,900      | 7,156,700           |
| Pejë / Peć           | 446            | 18,072,400      | 8,986,085           |
| Prishtinë / Priština | 4,084          | 159,195,376     | 82,435,088          |
| Prizren              | 898            | 37,662,100      | 18,841,331          |
| Total                | 7,183          | 282,047,026     | 143,331,229         |