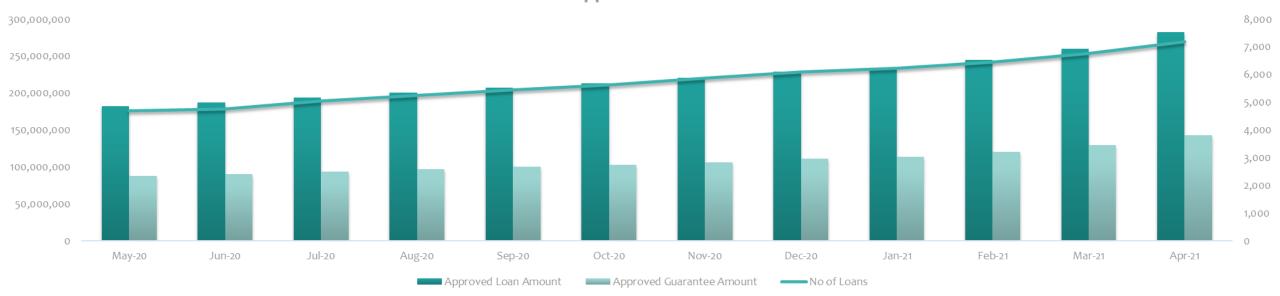

#### **LOAN STATISTICS**

|                              | Jan-21      | Feb-21      | Mar-21      | Apr-21      |
|------------------------------|-------------|-------------|-------------|-------------|
| Approved Loan Amount         | 234,092,621 | 245,168,321 | 260,196,910 | 282,047,026 |
| Total Outstanding Loans      | 114,416,662 | 120,571,497 | 127,372,105 | 146,047,648 |
| Approved Guarantee Amount    | 113,458,262 | 120,317,392 | 129,875,924 | 143,331,229 |
| Total Outstanding Guarantees | 55,878,924  | 60,174,263  | 66,928,150  | 77,239,645  |
| No of Loans                  | 6,224       | 6,459       | 6,763       | 7,183       |

#### Approved loans