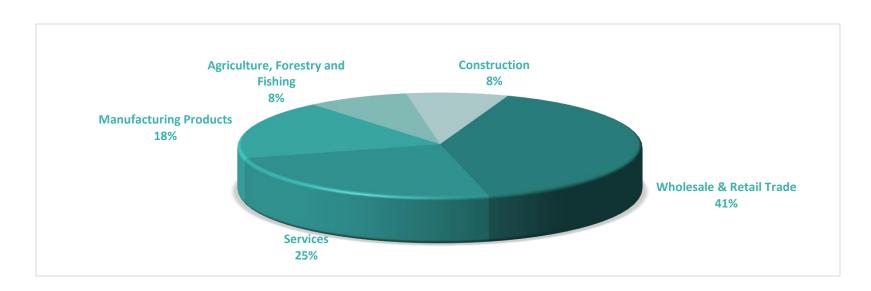

# **LOANS BY SECTOR**

| Main Sectors                      | No of<br>Loans | Approved Amount | Guarantee Amount | No Of<br>Employees | Proj.<br>Employees.* |
|-----------------------------------|----------------|-----------------|------------------|--------------------|----------------------|
| Wholesale & Retail Trade          | 2,814          | 114,470,920     | 58,639,540       | 12,626             | 16,483               |
| Services                          | 1,992          | 69,190,981      | 34,772,293       | 12,973             | 16,425               |
| Manufacturing Products            | 1,190          | 51,513,025      | 26,605,040       | 7,312              | 9,353                |
| Agriculture, Forestry and Fishing | 633            | 23,433,700      | 11,703,636       | 1,717              | 2,640                |
| Construction                      | 554            | 23,438,400      | 11,610,720       | 4,593              | 5,699                |
| Total                             | 7,183          | 282,047,026     | 143,331,229      | 39,221             | 50,600               |