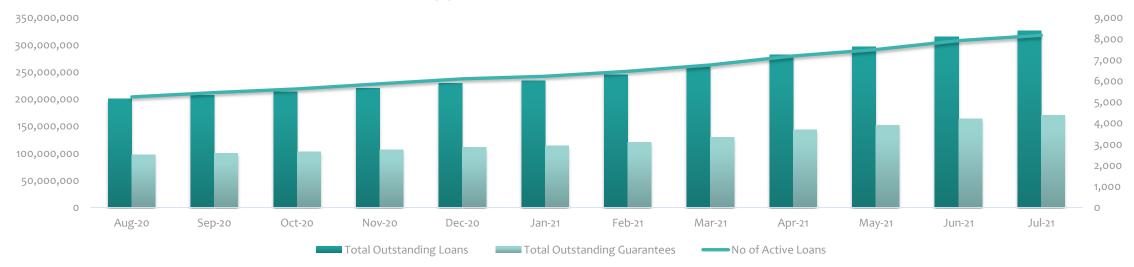

#### **LOAN STATISTICS**

|                              | Apr-21      | May-21      | Jun-21      | Jul-21      |
|------------------------------|-------------|-------------|-------------|-------------|
| Approved Loan Amount         | 282,047,026 | 296,563,226 | 315,268,026 | 325,969,626 |
| Total Outstanding Loans      | 146,047,648 | 155,213,123 | 167,105,079 | 170,009,190 |
| Approved Guarantee Amount    | 143,331,229 | 152,168,119 | 164,101,749 | 170,402,624 |
| Total Outstanding Guarantees | 77,239,645  | 83,314,095  | 91,889,508  | 94,053,139  |
| No of Loans                  | 7,183       | 7,487       | 7,914       | 8,166       |

#### **Approved Loans and Guarantees**