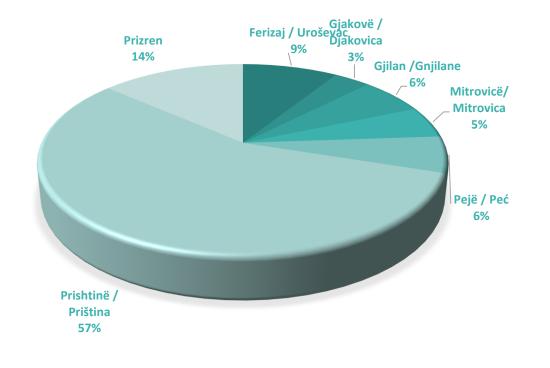

## LOAN DISTRIBUTION BY REGION

| Loans by Regions     | No of<br>Loans | Approved Amount | Guarantee Amount |
|----------------------|----------------|-----------------|------------------|
| Ferizaj / Uroševac   | 752            | 29,191,200      | 15,029,160       |
| Gjakovë / Djakovica  | 310            | 11,146,800      | 5,709,000        |
| Gjilan /Gnjilane     | 497            | 20,146,950      | 10,487,115       |
| Mitrovicë/ Mitrovica | 461            | 17,394,400      | 8,357,800        |
| Pejë / Peć           | 492            | 19,969,400      | 10,050,685       |
| Prishtinë / Priština | 4,625          | 183,951,976     | 97,710,143       |
| Prizren              | 1,029          | 44,168,900      | 23,058,721       |
| Total                | 8,166          | 325,969,626     | 170,402,624      |