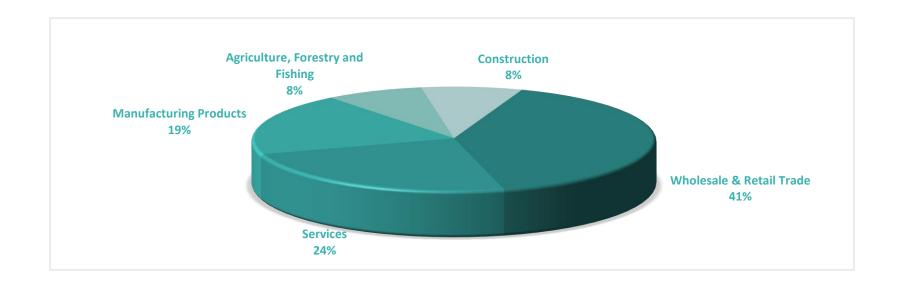

#### **LOANS BY SECTOR**

| Ν/ | lai | _     | $\sim$ | ~ | +~ | V   | _ |
|----|-----|-------|--------|---|----|-----|---|
| ıv |     | <br>_ | -      | ( |    | ) [ | ` |
|    |     |       |        |   |    |     |   |

Wholesale & Retail Trade Services Manufacturing Products Agriculture, Forestry and Fishing Construction

#### Total

<sup>\*</sup> This is an estimation reported by the beneficiaries

| No of<br>Loans | Approved Amount | Guarantee Amount | No Of<br>Employees | Proj. Employees.* |
|----------------|-----------------|------------------|--------------------|-------------------|
| 3,184          | 131,929,460     | 68,829,682       | 14,573             | 19,058            |
| 2,234          | 78,219,541      | 40,708,086       | 14,760             | 18,584            |
| 1,388          | 63,032,625      | 34,061,080       | 9,111              | 11,714            |
| 720            | 25,983,300      | 13,363,256       | 1,976              | 2,996             |
| 640            | 26,804,700      | 13,440,520       | 5,249              | 6,563             |
| 8,166          | 325,969,626     | 170,402,624      | 45,669             | 58,915            |