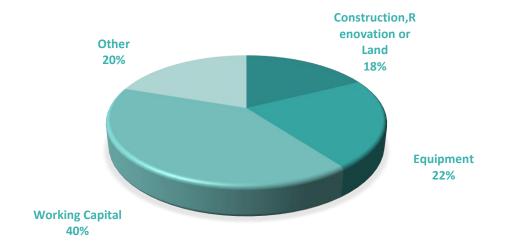

### LOAN PURPOSE

Purpose of the Loans

Construction, Renovation or Land

Equipment

Working Capital

Other

Total

| Guarantee<br>Amount | Number of Approved Amount Loans |       |  |  |
|---------------------|---------------------------------|-------|--|--|
| 29,362,540          | 57,322,000                      | 1,288 |  |  |
| 38,207,134          | 72,312,935                      | 1,824 |  |  |
| 71,104,701          | 132,055,041                     | 3,293 |  |  |
| 31,728,250          | 64,279,650                      | 1,761 |  |  |
| 170,402,624         | 325,969,626                     | 8,166 |  |  |