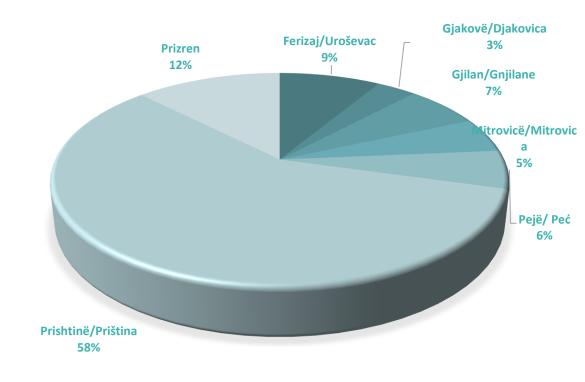

### LOAN DISTRIBUTION BY REGION

| Main Regions        | No of<br>Loans | Approved<br>Amount | Guarantee<br>Amount |
|---------------------|----------------|--------------------|---------------------|
| Ferizaj/Uroševac    | 999            | 38,396,000         | 20,214,060          |
| Gjakovë/Djakovica   | 438            | 14,973,000         | 7,941,990           |
| Gjilan/Gnjilane     | 708            | 28,631,150         | 15,352,115          |
| Mitrovicë/Mitrovica | 597            | 23,593,100         | 11,621,350          |
| Pejë/ Peć           | 645            | 25,874,800         | 13,488,635          |
| Prishtinë/Priština  | 6,274          | 260,327,506        | 142,707,403         |
| Prizren             | 1,302          | 55,373,350         | 29,299,241          |
| Total               | 10,963         | 447,168,906        | 240,624,794         |