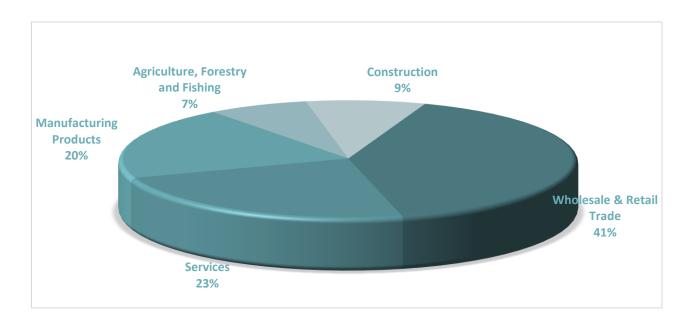

### **LOANS BY SECTOR**

| Main Sectors                      | No of Loans | Approved Amount | Guarantee<br>Amount | No Of<br>Employees | Proj.<br>Employees.* | Projected new employment |
|-----------------------------------|-------------|-----------------|---------------------|--------------------|----------------------|--------------------------|
| Wholesale & Retail Trade          | 4,245       | 181,739,011     | 97,151,609          | 19,843             | 25,992               | 6,149                    |
| Services                          | 2,912       | 104,821,071     | 56,299,526          | 19,793             | 24,857               | 5,064                    |
| Manufacturing Products            | 1,895       | 89,870,274      | 50,397,669          | 12,972             | 16,575               | 3,603                    |
| Agriculture, Forestry and Fishing | 991         | 32,324,400      | 16,966,436          | 2,404              | 3,647                | 1,243                    |
| Construction                      | 920         | 38,414,150      | 19,809,555          | 7,798              | 9,712                | 1,914                    |
| Total                             | 10,963      | 447,168,906     | 240,624,794         | 62,810             | 80,783               | 17,973                   |