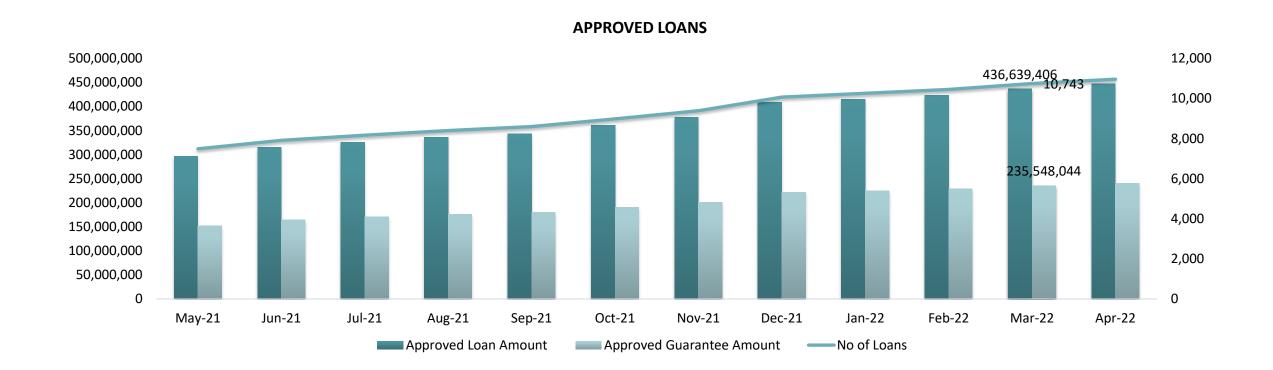

#### LOAN STATISTICS

|                              | Feb-22      | Mar-22      | Mar-22      | Apr-22      |
|------------------------------|-------------|-------------|-------------|-------------|
| Approved Loan Amount         | 423,375,406 | 436,639,406 | 436,639,406 | 447,168,906 |
| Total Outstanding Loans      | 215,239,714 | 219,635,037 | 219,635,037 | 221,792,625 |
| Approved Guarantee Amount    | 229,029,544 | 235,548,044 | 235,548,044 | 240,624,794 |
| Total Outstanding Guarantees | 124,462,693 | 125,977,680 | 125,977,680 | 126,459,292 |
| No of Loans                  | 10,447      | 10,743      | 10,743      | 10,963      |