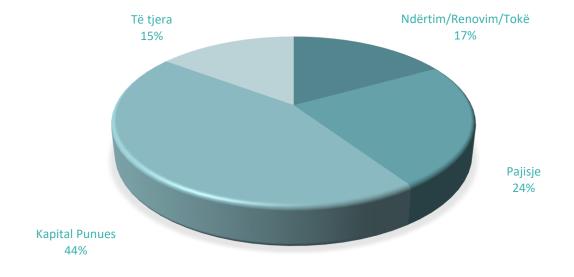

## LOAN PURPOSE

| Purpose of the Loans             | Number of Loans | Approved<br>Amount | Guarantee<br>Amount |
|----------------------------------|-----------------|--------------------|---------------------|
| Construction, Renovation or Land | 1,633           | 74,677,986         | 39,644,759          |
| Equipment                        | 2,692           | 107,549,129        | 58,201,635          |
| Working Capital                  | 4,867           | 200,400,141        | 110,905,051         |
| Other                            | 1,771           | 64,541,650         | 31,873,350          |
| Total                            | 10,963          | 447,168,906        | 240,624,794         |